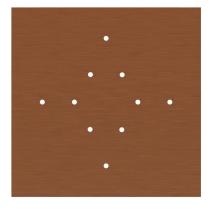

#### Technical data for EXTRA LARGE Square Ceiling Canopy Kit - Rose One System

- EXTRA LARGE Extra Deep Rose One Ceiling Canopy
- Diameter: 11.8 inches
- Height: 1.38 inches
- Material: metal
- Bracket fasteners
- 4 Caps and 4 rubber grommets are included for side holes
- EXTRA LARGE Rose One Cover
- Material: aluminum or dibond
- Length of Each Side: 15.75 inches
- Hole diameters: 10 mm (3/8")
- Thickness: if aluminum 1 mm, if dibond 3 mm
- Clear plastic cable clamp strain reliefs included (1 per hole)