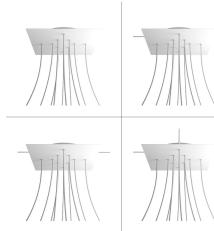

#### **Product short description:**

This Rose One Canopy Kit comes with EVERYTHING you need to make your own 10 hole pendant light utilizing our EXTRA LARGE Rose One Canopy & square Cover.

What sets the Rose One System apart from our regular pendant light canopies is that this is a two part system with an extra deep ceiling canopy that allows for easier wiring of connections, as well as a wide cover over the canopy that allows you to create pendant lights, swag chandeliers, cluster lights and more with even greater impact.

Our Rose One Canopy Kits come in a wide variety of colors and designs. And you can choose from the whichever pre-drilled hole pattern works best for you OR purchase one of our Rose One Cover Un-drilled Blanks and you can create whatever pattern you like!