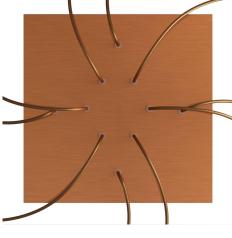

# **Product title:**

10 Holes - EXTRA LARGE Square Ceiling Canopy Kit - Rose One System

#### **Product short description:**

This Rose One Canopy Kit comes with EVERYTHING you need to make your own 10 hole pendant light utilizing our EXTRA LARGE Rose One Canopy & square Cover.

What sets the Rose One System apart from our regular pendant light canopies is that this is a two part system with an extra deep ceiling canopy that allows for easier wiring of connections, as well as a wide cover over the canopy that allows you to create pendant lights, swag chandeliers, cluster lights and more with even greater impact.

This Rose One Canopy Kit includes the following: an EXTRA LARGE Rose One Cover (15.75" diameter) with pre-drilled holes; an EXTRA LARGE Extra Deep Rose One Canopy (11.8" diameter); cable clamp strain reliefs; and all brackets & mounting hardware.

#### Technical data for EXTRA LARGE Square Ceiling Canopy Kit - Rose One System

- EXTRA LARGE Extra Deep Rose One Ceiling Canopy
- Diameter: 11.8 inches
- Height: 1.38 inches
- Material: metal
- Bracket fasteners
- 4 Caps and 4 rubber grommets are included for side holes
- EXTRA LARGE Rose One Cover
- Material: aluminum or dibond
- Length of Each Side: 15.75 inches
- Hole diameters: 10 mm (3/8")
- Thickness: if aluminum 1 mm, if dibond 3 mm
- Clear plastic cable clamp strain reliefs included (1 per hole)