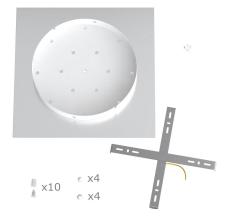

This Rose One Canopy Kit includes the following: an EXTRA LARGE Rose One Cover (15.75" diameter) with pre-drilled holes; an EXTRA LARGE Extra Deep Rose One Canopy (11.8" diameter); cable clamp strain reliefs; and all brackets & mounting hardware.

#### Technical data for EXTRA LARGE Square Ceiling Canopy Kit - Rose One System

- EXTRA LARGE Extra Deep Rose One Ceiling Canopy
- Diameter: 11.8 inches
- Height: 1.38 inches
- Material: metal
- Bracket fasteners
- 4 Caps and 4 rubber grommets are included for side holes
- EXTRA LARGE Rose One Cover
- Material: aluminum or dibond
- Length of Each Side: 15.75 inches
- Hole diameters: 10 mm (3/8")
- Thickness: if aluminum 1 mm, if dibond 3 mm
- Clear plastic cable clamp strain reliefs included (1 per hole)