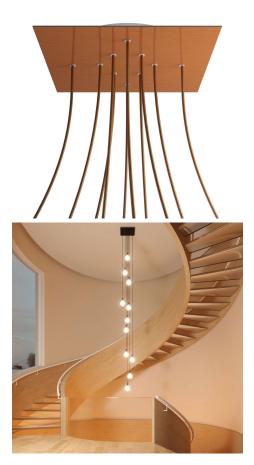

# **Product title:**

10 Holes - EXTRA LARGE Square Ceiling Canopy Kit - Rose One System

#### **Product short description:**

This Rose One Canopy Kit comes with EVERYTHING you need to make your own 10 hole pendant light utilizing our EXTRA LARGE Rose One Canopy & square Cover.

What sets the Rose One System apart from our regular pendant light canopies is that this is a two part system with an extra deep ceiling canopy that allows for easier wiring of connections, as well as a wide cover over the canopy that allows you to create pendant lights, swag chandeliers, cluster lights and more with even greater impact.

This Rose One Canopy Kit includes the following: an EXTRA LARGE Rose One Cover (15.75" diameter) with pre-drilled holes; an EXTRA LARGE Extra Deep Rose One Canopy (11.8" diameter); cable clamp strain reliefs; and all brackets & mounting hardware.

#### Technical data for EXTRA LARGE Square Ceiling Canopy Kit - Rose One System

- EXTRA LARGE Extra Deep Rose One Ceiling Canopy
- Diameter: 11.8 inches
- Height: 1.38 inches
- Material: metal
- Bracket fasteners
- 4 Caps and 4 rubber grommets are included for side holes
- EXTRA LARGE Rose One Cover
- Material: aluminum or dibond
- Length of Each Side: 15.75 inches
- Hole diameters: 10 mm (3/8")
- Thickness: if aluminum 1 mm, if dibond 3 mm
- Clear plastic cable clamp strain reliefs included (1 per hole)