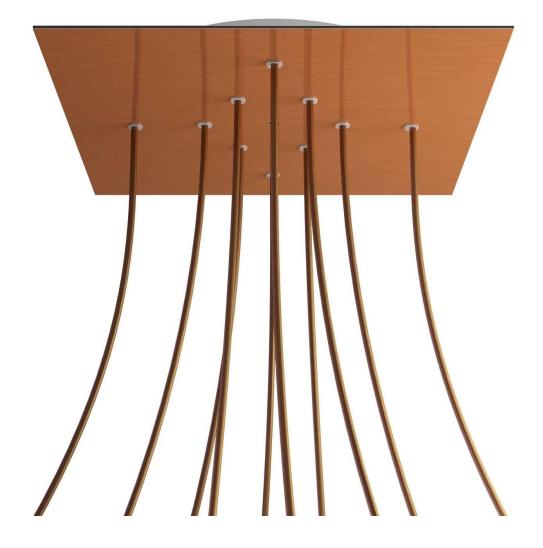

# **Product title:**

10 Holes - EXTRA LARGE Square Ceiling Canopy Kit - Rose One System

#### **Product short description:**

This Rose One Canopy Kit comes with EVERYTHING you need to make your own 10 hole pendant light utilizing our EXTRA LARGE Rose One Canopy & square Cover.

What sets the Rose One System apart from our regular pendant light canopies is that this is a two part system with an extra deep ceiling canopy that allows for easier wiring of connections, as well as a wide cover over the canopy that allows you to create pendant lights, swag chandeliers, cluster lights and more with even greater impact.

This Rose One Canopy Kit includes the following: an EXTRA LARGE Rose One Cover (15.75" diameter) with pre-drilled holes; an EXTRA LARGE Extra Deep Rose One Canopy (11.8" diameter); cable clamp strain reliefs; and all brackets & mounting hardware.

#### Technical data for EXTRA LARGE Square Ceiling Canopy Kit - Rose One System

- EXTRA LARGE Extra Deep Rose One Ceiling Canopy
- Diameter: 11.8 inches
- Height: 1.38 inches
- Material: metal
- Bracket fasteners
- 4 Caps and 4 rubber grommets are included for side holes
- EXTRA LARGE Rose One Cover
- Material: aluminum or dibond
- Length of Each Side: 15.75 inches
- Hole diameters: 10 mm (3/8")
- Thickness: if aluminum 1 mm, if dibond 3 mm
- Clear plastic cable clamp strain reliefs included (1 per hole)