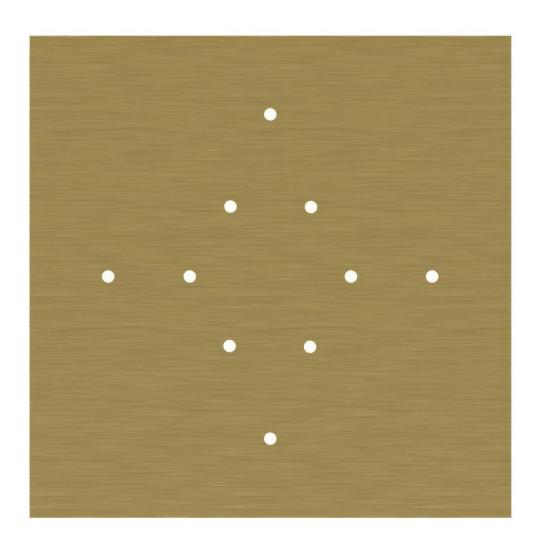

This Rose One Canopy Kit includes the following: an EXTRA LARGE Rose One Cover (15.75" diameter) with pre-drilled holes; an EXTRA LARGE Extra Deep Rose One Canopy (11.8" diameter); cable clamp strain reliefs; and all brackets & mounting hardware.

#### Technical data for EXTRA LARGE Square Ceiling Canopy Kit - Rose One System

- EXTRA LARGE Extra Deep Rose One Ceiling Canopy
- Diameter: 11.8 inchesHeight: 1.38 inches
- Material: metal
- Bracket fasteners
- 4 Caps and 4 rubber grommets are included for side holes
- EXTRA LARGE Rose One Cover
- Material: aluminum or dibond
- Length of Each Side: 15.75 inches
- Hole diameters: 10 mm (3/8")
- Thickness: if aluminum 1 mm, if dibond 3 mm
- Clear plastic cable clamp strain reliefs included (1 per hole)