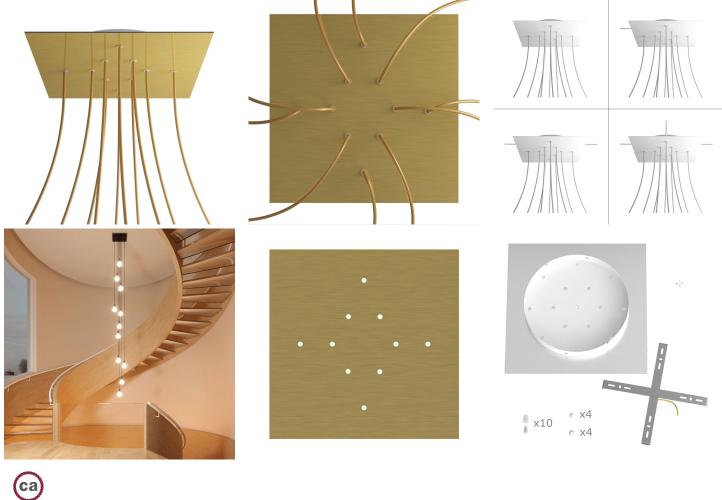

#### **Product short description:**

This Rose One Canopy Kit comes with EVERYTHING you need to make your own 10 hole pendant light utilizing our EXTRA LARGE Rose One Canopy & square Cover.

What sets the Rose One System apart from our regular pendant light canopies is that this is a two part system with an extra deep ceiling canopy that allows for easier wiring of connections, as well as a wide cover over the canopy that allows you to create pendant lights, swag chandeliers, cluster lights and more with even greater impact.

This Rose One Canopy Kit includes the following: an EXTRA LARGE Rose One Cover (15.75" diameter) with pre-drilled holes; an EXTRA LARGE Extra Deep Rose One Canopy (11.8" diameter); cable clamp strain reliefs; and all brackets & mounting hardware.

Our Rose One Canopy Kits come in a wide variety of colors and designs. And you can choose from the whichever pre-drilled hole pattern works best for you OR purchase one of our Rose One Cover Un-drilled Blanks and you can create whatever pattern you like!

#### Technical data for EXTRA LARGE Square Ceiling Canopy Kit - Rose One System

- EXTRA LARGE Extra Deep Rose One Ceiling Canopy
- Diameter: 11.8 inchesHeight: 1.38 inches
- Material: metal
- Bracket fasteners
- 4 Caps and 4 rubber grommets are included for side holes
- EXTRA LARGE Rose One Cover
- Material: aluminum or dibond
- Length of Each Side: 15.75 inches
- Hole diameters: 10 mm (3/8")
- Thickness: if aluminum 1 mm, if dibond 3 mm
- Clear plastic cable clamp strain reliefs included (1 per hole)