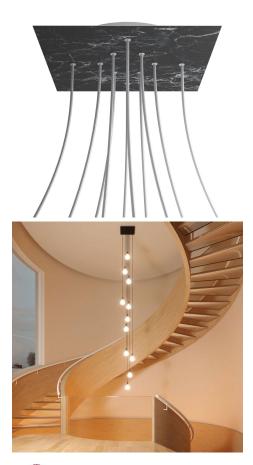

#### **Product short description:**

This Rose One Canopy Kit comes with EVERYTHING you need to make your own 10 hole pendant light utilizing our EXTRA LARGE Rose One Canopy & square Cover.

What sets the Rose One System apart from our regular pendant light canopies is that this is a two part system with an extra deep ceiling canopy that allows for easier wiring of connections, as well as a wide cover over the canopy that allows you to create pendant lights, swag chandeliers, cluster lights and more with even greater impact.

This Rose One Canopy Kit includes the following: an EXTRA LARGE Rose One Cover (15.75" diameter) with pre-drilled holes; an EXTRA LARGE Extra Deep Rose One Canopy (11.8" diameter); cable clamp strain reliefs; and all brackets & mounting hardware.