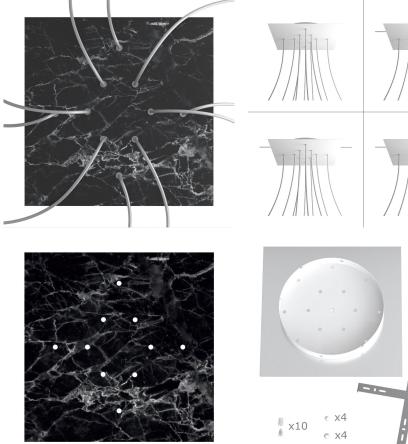

This Rose One Canopy Kit includes the following: an EXTRA LARGE Rose One Cover (15.75" diameter) with pre-drilled holes; an EXTRA LARGE Extra Deep Rose One Canopy (11.8" diameter); cable clamp strain reliefs; and all brackets & mounting hardware.

#### Technical data for EXTRA LARGE Square Ceiling Canopy Kit - Rose One System

- EXTRA LARGE Extra Deep Rose One Ceiling Canopy
- Diameter: 11.8 inches
- Height: 1.38 inches
- Material: metal
- Bracket fasteners
- 4 Caps and 4 rubber grommets are included for side holes
- EXTRA LARGE Rose One Cover
- Material: aluminum or dibond
- Length of Each Side: 15.75 inches
- Hole diameters: 10 mm (3/8")
- Thickness: if aluminum 1 mm, if dibond 3 mm
- Clear plastic cable clamp strain reliefs included (1 per hole)