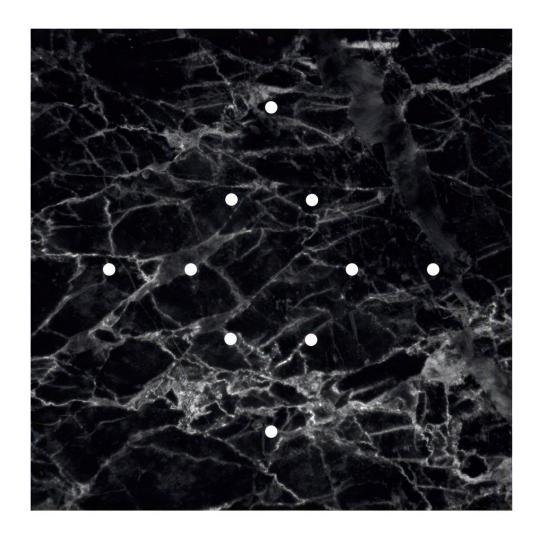

#### **Product short description:**

This Rose One Canopy Kit comes with EVERYTHING you need to make your own 10 hole pendant light utilizing our EXTRA LARGE Rose One Canopy & square Cover.

What sets the Rose One System apart from our regular pendant light canopies is that this is a two part system with an extra deep ceiling canopy that allows for easier wiring of connections, as well as a wide cover over the canopy that allows you to create pendant lights, swag chandeliers, cluster lights and more with even greater impact.

This Rose One Canopy Kit includes the following: an EXTRA LARGE Rose One Cover (15.75" diameter) with pre-drilled holes; an EXTRA LARGE Extra Deep Rose One Canopy (11.8" diameter); cable clamp strain reliefs; and all brackets & mounting hardware.

Our Rose One Canopy Kits come in a wide variety of colors and designs. And you can choose from the whichever pre-drilled hole pattern works best for you OR purchase one of our Rose One Cover Un-drilled Blanks and you can create whatever pattern you like!