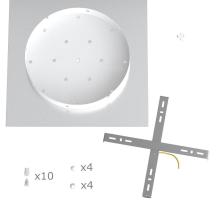

This Rose One Canopy Kit includes the following: an EXTRA LARGE Rose One Cover (15.75" diameter) with pre-drilled holes; an EXTRA LARGE Extra Deep Rose One Canopy (11.8" diameter); cable clamp strain reliefs; and all brackets & mounting hardware.

#### Technical data for EXTRA LARGE Square Ceiling Canopy Kit - Rose One System

- EXTRA LARGE Extra Deep Rose One Ceiling Canopy
- Diameter: 11.8 inches
- Height: 1.38 inches
- Material: metal
- Bracket fasteners
- 4 Caps and 4 rubber grommets are included for side holes
- EXTRA LARGE Rose One Cover
- Material: aluminum or dibond
- Length of Each Side: 15.75 inches
- Hole diameters: 10 mm (3/8")
- Thickness: if aluminum 1 mm, if dibond 3 mm
- Clear plastic cable clamp strain reliefs included (1 per hole)