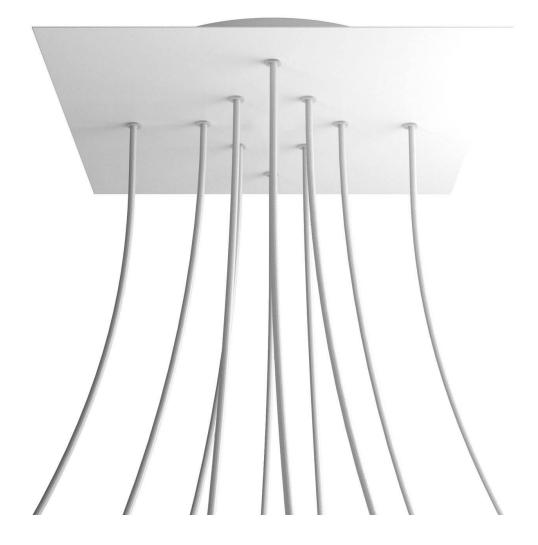

#### **Product short description:**

This Rose One Canopy Kit comes with EVERYTHING you need to make your own 10 hole pendant light utilizing our EXTRA LARGE Rose One Canopy & square Cover.

What sets the Rose One System apart from our regular pendant light canopies is that this is a two part system with an extra deep ceiling canopy that allows for easier wiring of connections, as well as a wide cover over the canopy that allows you to create pendant lights, swag chandeliers, cluster lights and more with even greater impact.

This Rose One Canopy Kit includes the following: an EXTRA LARGE Rose One Cover (15.75" diameter) with pre-drilled holes; an EXTRA LARGE Extra Deep Rose One Canopy (11.8" diameter); cable clamp strain reliefs; and all brackets & mounting hardware.

#### Technical data for EXTRA LARGE Square Ceiling Canopy Kit - Rose One System

- EXTRA LARGE Extra Deep Rose One Ceiling Canopy
- Diameter: 11.8 inches
- Height: 1.38 inches
- Material: metal
- Bracket fasteners
- 4 Caps and 4 rubber grommets are included for side holes
- EXTRA LARGE Rose One Cover
- Material: aluminum or dibond
- Length of Each Side: 15.75 inches
- Hole diameters: 10 mm (3/8")
- Thickness: if aluminum 1 mm, if dibond 3 mm
- Clear plastic cable clamp strain reliefs included (1 per hole)