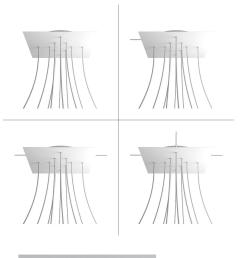

# **Product title:**

10 Holes - EXTRA LARGE Square Ceiling Canopy Kit - Rose One System

#### **Product short description:**

This Rose One Canopy Kit comes with EVERYTHING you need to make your own 10 hole pendant light utilizing our EXTRA LARGE Rose One Canopy & square Cover.

What sets the Rose One System apart from our regular pendant light canopies is that this is a two part system with an extra deep ceiling canopy that allows for easier wiring of connections, as well as a wide cover over the canopy that allows you to create pendant lights, swag chandeliers, cluster lights and more with even greater impact.

This Rose One Canopy Kit includes the following: an EXTRA LARGE Rose One Cover (15.75" diameter) with pre-drilled holes; an EXTRA LARGE Extra Deep Rose One Canopy (11.8" diameter); cable clamp strain reliefs; and all brackets & mounting hardware.