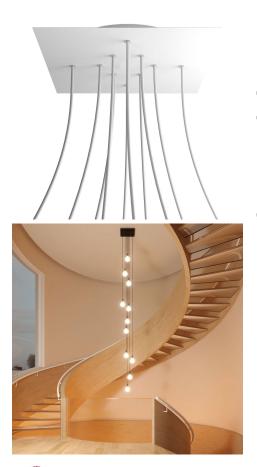

#### **Product short description:**

This Rose One Canopy Kit comes with EVERYTHING you need to make your own 10 hole pendant light utilizing our EXTRA LARGE Rose One Canopy & square Cover.

What sets the Rose One System apart from our regular pendant light canopies is that this is a two part system with an extra deep ceiling canopy that allows for easier wiring of connections, as well as a wide cover over the canopy that allows you to create pendant lights, swag chandeliers, cluster lights and more with even greater impact.

This Rose One Canopy Kit includes the following: an EXTRA LARGE Rose One Cover (15.75" diameter) with pre-drilled holes; an EXTRA LARGE Extra Deep Rose One Canopy (11.8" diameter); cable clamp strain reliefs; and all brackets & mounting hardware.

#### Technical data for EXTRA LARGE Square Ceiling Canopy Kit - Rose One System

- EXTRA LARGE Extra Deep Rose One Ceiling Canopy
- Diameter: 11.8 inches
- Height: 1.38 inches
- Material: metal
- Bracket fasteners
- 4 Caps and 4 rubber grommets are included for side holes
- EXTRA LARGE Rose One Cover
- Material: aluminum or dibond
- Length of Each Side: 15.75 inches
- Hole diameters: 10 mm (3/8")
- Thickness: if aluminum 1 mm, if dibond 3 mm
- Clear plastic cable clamp strain reliefs included (1 per hole)