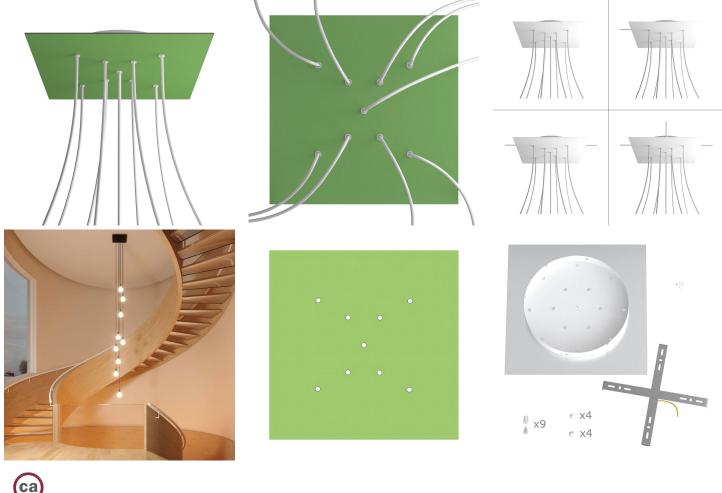

#### **Product short description:**

This Rose One Canopy Kit comes with EVERYTHING you need to make your own 9 hole pendant light utilizing our EXTRA LARGE Rose One Canopy & square Cover.

What sets the Rose One System apart from our regular pendant light canopies is that this is a two part system with an extra deep ceiling canopy that allows for easier wiring of connections, as well as a wide cover over the canopy that allows you to create pendant lights, swag chandeliers, cluster lights and more with even greater impact.

This Rose One Canopy Kit includes the following: an EXTRA LARGE Rose One Cover (15.75" diameter) with pre-drilled holes; an EXTRA LARGE Extra Deep Rose One Canopy (11.8" diameter); cable clamp strain reliefs; and all brackets & mounting hardware.

#### Technical data for EXTRA LARGE Square Ceiling Canopy Kit - Rose One System

- EXTRA LARGE Extra Deep Rose One Ceiling Canopy
- Diameter: 11.8 inchesHeight: 1.38 inches
- Material: metal
- Bracket fasteners
- 4 Caps and 4 rubber grommets are included for side holes
- EXTRA LARGE Rose One Cover
- Material: aluminum or dibond
- Length of Each Side: 15.75 inches
- Hole diameters: 10 mm (3/8")
- Thickness: if aluminum 1 mm, if dibond 3 mm
- Clear plastic cable clamp strain reliefs included (1 per hole)