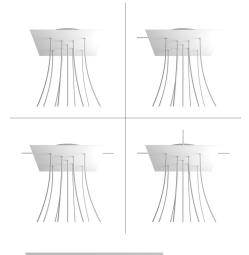

#### **Product short description:**

This Rose One Canopy Kit comes with EVERYTHING you need to make your own 9 hole pendant light utilizing our EXTRA LARGE Rose One Canopy & square Cover.

What sets the Rose One System apart from our regular pendant light canopies is that this is a two part system with an extra deep ceiling canopy that allows for easier wiring of connections, as well as a wide cover over the canopy that allows you to create pendant lights, swag chandeliers, cluster lights and more with even greater impact.

This Rose One Canopy Kit includes the following: an EXTRA LARGE Rose One Cover (15.75" diameter) with pre-drilled holes; an EXTRA LARGE Extra Deep Rose One Canopy (11.8" diameter); cable clamp strain reliefs; and all brackets & mounting hardware.