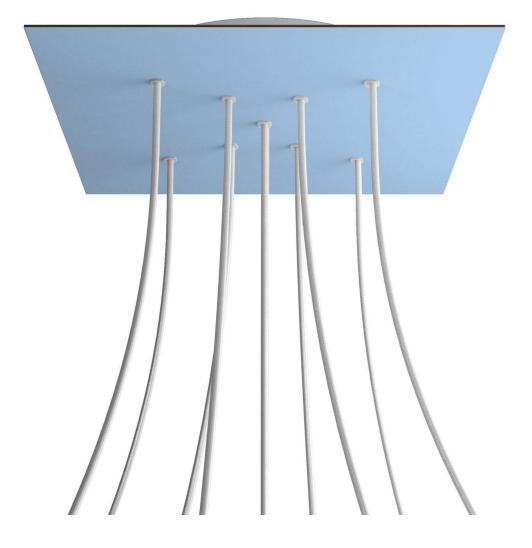

# **Product title:**

9 X-shaped Holes - EXTRA LARGE Square Ceiling Canopy Kit - Rose One System

#### **Product short description:**

This Rose One Canopy Kit comes with EVERYTHING you need to make your own 9 hole pendant light utilizing our EXTRA LARGE Rose One Canopy & square Cover.

What sets the Rose One System apart from our regular pendant light canopies is that this is a two part system with an extra deep ceiling canopy that allows for easier wiring of connections, as well as a wide cover over the canopy that allows you to create pendant lights, swag chandeliers, cluster lights and more with even greater impact.

This Rose One Canopy Kit includes the following: an EXTRA LARGE Rose One Cover (15.75" diameter) with pre-drilled holes; an EXTRA LARGE Extra Deep Rose One Canopy (11.8" diameter); cable clamp strain reliefs; and all brackets & mounting hardware.