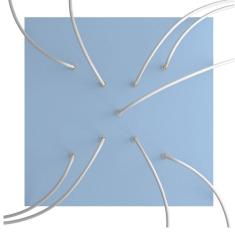

# **Product title:**

9 X-shaped Holes - EXTRA LARGE Square Ceiling Canopy Kit - Rose One System

#### **Product short description:**

This Rose One Canopy Kit comes with EVERYTHING you need to make your own 9 hole pendant light utilizing our EXTRA LARGE Rose One Canopy & square Cover.

What sets the Rose One System apart from our regular pendant light canopies is that this is a two part system with an extra deep ceiling canopy that allows for easier wiring of connections, as well as a wide cover over the canopy that allows you to create pendant lights, swag chandeliers, cluster lights and more with even greater impact.

This Rose One Canopy Kit includes the following: an EXTRA LARGE Rose One Cover (15.75" diameter) with pre-drilled holes; an EXTRA LARGE Extra Deep Rose One Canopy (11.8" diameter); cable clamp strain reliefs; and all brackets & mounting hardware.