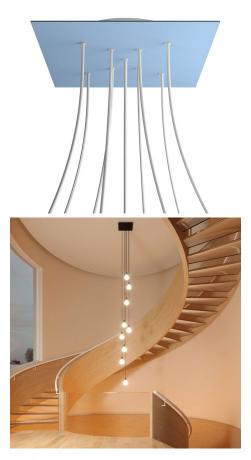

# **Product title:**

9 X-shaped Holes - EXTRA LARGE Square Ceiling Canopy Kit - Rose One System

#### **Product short description:**

This Rose One Canopy Kit comes with EVERYTHING you need to make your own 9 hole pendant light utilizing our EXTRA LARGE Rose One Canopy & square Cover.

What sets the Rose One System apart from our regular pendant light canopies is that this is a two part system with an extra deep ceiling canopy that allows for easier wiring of connections, as well as a wide cover over the canopy that allows you to create pendant lights, swag chandeliers, cluster lights and more with even greater impact.

This Rose One Canopy Kit includes the following: an EXTRA LARGE Rose One Cover (15.75" diameter) with pre-drilled holes; an EXTRA LARGE Extra Deep Rose One Canopy (11.8" diameter); cable clamp strain reliefs; and all brackets & mounting hardware.

Our Rose One Canopy Kits come in a wide variety of colors and designs. And you can choose from the whichever pre-drilled hole pattern works best for you OR purchase one of our Rose One Cover Un-drilled Blanks and you can create whatever pattern you like!