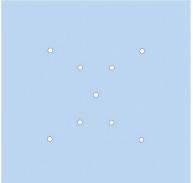

#### Technical data for EXTRA LARGE Square Ceiling Canopy Kit - Rose One System

- EXTRA LARGE Extra Deep Rose One Ceiling Canopy
- Diameter: 11.8 inches
- Height: 1.38 inches
- Material: metal
- Bracket fasteners
- 4 Caps and 4 rubber grommets are included for side holes
- EXTRA LARGE Rose One Cover
- Material: aluminum or dibond
- Length of Each Side: 15.75 inches
- Hole diameters: 10 mm (3/8")
- Thickness: if aluminum 1 mm, if dibond 3 mm
- Clear plastic cable clamp strain reliefs included (1 per hole)