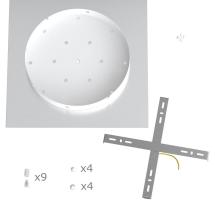

This Rose One Canopy Kit includes the following: an EXTRA LARGE Rose One Cover (15.75" diameter) with pre-drilled holes; an EXTRA LARGE Extra Deep Rose One Canopy (11.8" diameter); cable clamp strain reliefs; and all brackets & mounting hardware.

#### Technical data for EXTRA LARGE Square Ceiling Canopy Kit - Rose One System

- EXTRA LARGE Extra Deep Rose One Ceiling Canopy
- Diameter: 11.8 inches
- Height: 1.38 inches
- Material: metal
- Bracket fasteners
- 4 Caps and 4 rubber grommets are included for side holes
- EXTRA LARGE Rose One Cover
- Material: aluminum or dibond
- Length of Each Side: 15.75 inches
- Hole diameters: 10 mm (3/8")
- Thickness: if aluminum 1 mm, if dibond 3 mm
- Clear plastic cable clamp strain reliefs included (1 per hole)