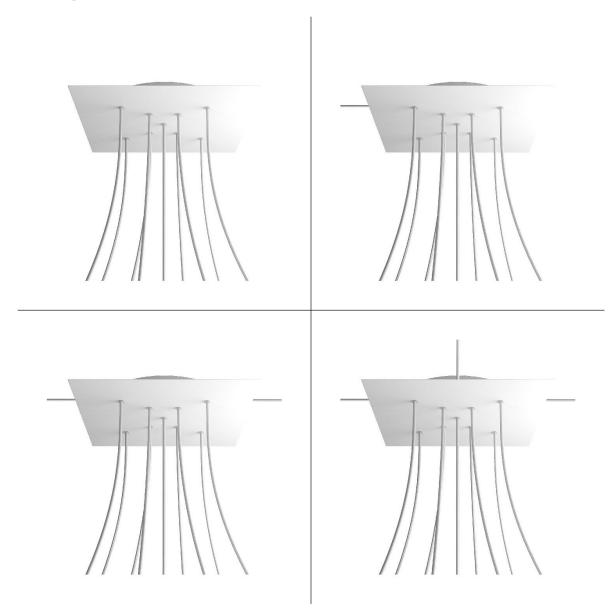

#### **Product short description:**

This Rose One Canopy Kit comes with EVERYTHING you need to make your own 9 hole pendant light utilizing our EXTRA LARGE Rose One Canopy & square Cover.

What sets the Rose One System apart from our regular pendant light canopies is that this is a two part system with an extra deep ceiling canopy that allows for easier wiring of connections, as well as a wide cover over the canopy that allows you to create pendant lights, swag chandeliers, cluster lights and more with even greater impact.

This Rose One Canopy Kit includes the following: an EXTRA LARGE Rose One Cover (15.75" diameter) with pre-drilled holes; an EXTRA LARGE Extra Deep Rose One Canopy (11.8" diameter); cable clamp strain reliefs; and all brackets & mounting hardware.

Our Rose One Canopy Kits come in a wide variety of colors and designs. And you can choose from the whichever pre-drilled hole pattern works best for you OR purchase one of our Rose One Cover Un-drilled Blanks and you can create whatever pattern you like!