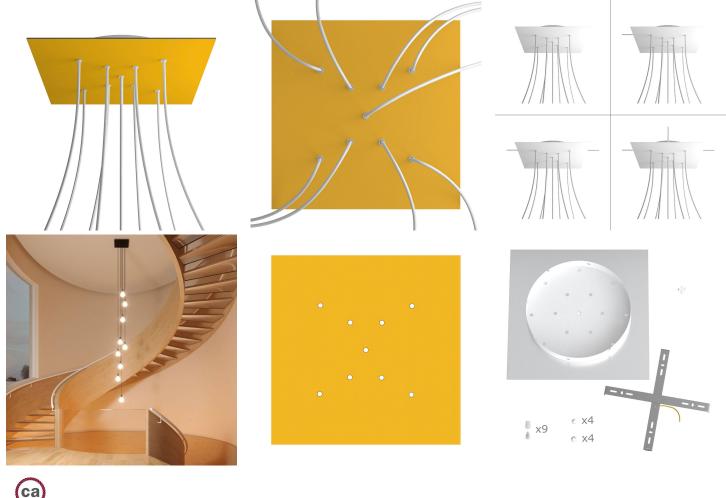

#### **Product short description:**

This Rose One Canopy Kit comes with EVERYTHING you need to make your own 9 hole pendant light utilizing our EXTRA LARGE Rose One Canopy & square Cover.

What sets the Rose One System apart from our regular pendant light canopies is that this is a two part system with an extra deep ceiling canopy that allows for easier wiring of connections, as well as a wide cover over the canopy that allows you to create pendant lights, swag chandeliers, cluster lights and more with even greater impact.

This Rose One Canopy Kit includes the following: an EXTRA LARGE Rose One Cover (15.75" diameter) with pre-drilled holes; an EXTRA LARGE Extra Deep Rose One Canopy (11.8" diameter); cable clamp strain reliefs; and all brackets & mounting hardware.

Our Rose One Canopy Kits come in a wide variety of colors and designs. And you can choose from the whichever pre-drilled hole pattern works best for you OR purchase one of our Rose One Cover Un-drilled Blanks and you can create whatever pattern you like!

#### Technical data for EXTRA LARGE Square Ceiling Canopy Kit - Rose One System

- EXTRA LARGE Extra Deep Rose One Ceiling Canopy
- Diameter: 11.8 inchesHeight: 1.38 inches
- Material: metal
- Bracket fasteners
- 4 Caps and 4 rubber grommets are included for side holes
- EXTRA LARGE Rose One Cover
- Material: aluminum or dibond
- Length of Each Side: 15.75 inches
- Hole diameters: 10 mm (3/8")
- Thickness: if aluminum 1 mm, if dibond 3 mm
- Clear plastic cable clamp strain reliefs included (1 per hole)