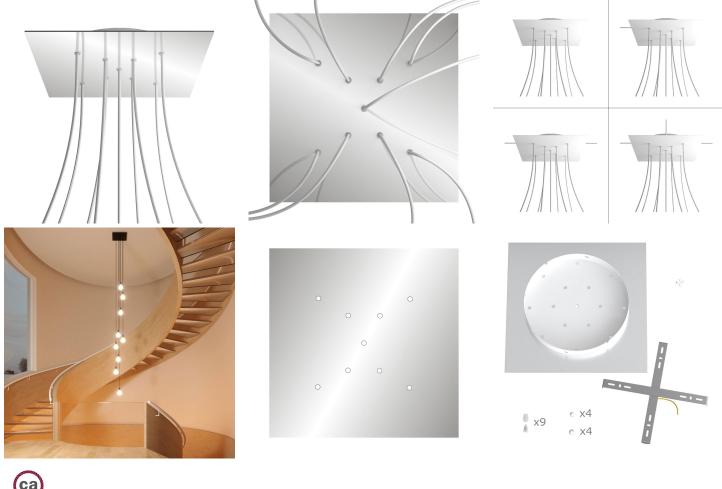

#### **Product short description:**

This Rose One Canopy Kit comes with EVERYTHING you need to make your own 9 hole pendant light utilizing our EXTRA LARGE Rose One Canopy & square Cover.

What sets the Rose One System apart from our regular pendant light canopies is that this is a two part system with an extra deep ceiling canopy that allows for easier wiring of connections, as well as a wide cover over the canopy that allows you to create pendant lights, swag chandeliers, cluster lights and more with even greater impact.

This Rose One Canopy Kit includes the following: an EXTRA LARGE Rose One Cover (15.75" diameter) with pre-drilled holes; an EXTRA LARGE Extra Deep Rose One Canopy (11.8" diameter); cable clamp strain reliefs; and all brackets & mounting hardware.

Our Rose One Canopy Kits come in a wide variety of colors and designs. And you can choose from the whichever pre-drilled hole pattern works best for you OR purchase one of our Rose One Cover Un-drilled Blanks and you can create whatever pattern you like!

#### Technical data for EXTRA LARGE Square Ceiling Canopy Kit - Rose One System

- EXTRA LARGE Extra Deep Rose One Ceiling Canopy
- Diameter: 11.8 inchesHeight: 1.38 inches
- Material: metal
- Bracket fasteners
- 4 Caps and 4 rubber grommets are included for side holes
- EXTRA LARGE Rose One Cover
- Material: aluminum or dibond
- Length of Each Side: 15.75 inches
- Hole diameters: 10 mm (3/8")
- Thickness: if aluminum 1 mm, if dibond 3 mm
- Clear plastic cable clamp strain reliefs included (1 per hole)