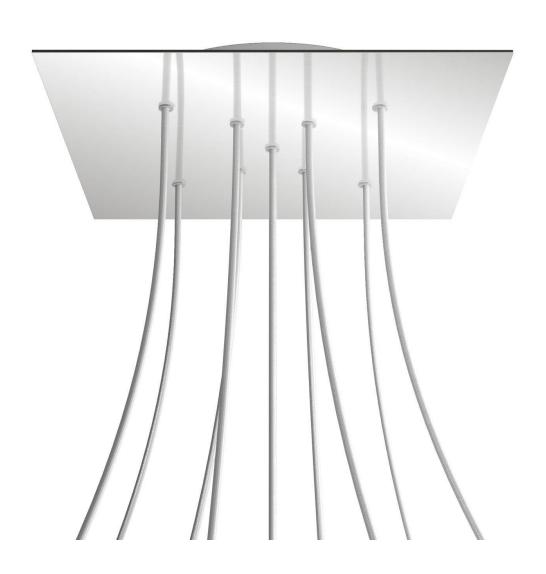

#### **Product short description:**

This Rose One Canopy Kit comes with EVERYTHING you need to make your own 9 hole pendant light utilizing our EXTRA LARGE Rose One Canopy & square Cover.

What sets the Rose One System apart from our regular pendant light canopies is that this is a two part system with an extra deep ceiling canopy that allows for easier wiring of connections, as well as a wide cover over the canopy that allows you to create pendant lights, swag chandeliers, cluster lights and more with even greater impact.

This Rose One Canopy Kit includes the following: an EXTRA LARGE Rose One Cover (15.75" diameter) with pre-drilled holes; an EXTRA LARGE Extra Deep Rose One Canopy (11.8" diameter); cable clamp strain reliefs; and all brackets & mounting hardware.

#### Technical data for EXTRA LARGE Square Ceiling Canopy Kit - Rose One System

- EXTRA LARGE Extra Deep Rose One Ceiling Canopy
- Diameter: 11.8 inchesHeight: 1.38 inches
- Material: metal
- Bracket fasteners
- 4 Caps and 4 rubber grommets are included for side holes
- EXTRA LARGE Rose One Cover
- Material: aluminum or dibond
- Length of Each Side: 15.75 inches
- Hole diameters: 10 mm (3/8")
- Thickness: if aluminum 1 mm, if dibond 3 mm
- Clear plastic cable clamp strain reliefs included (1 per hole)