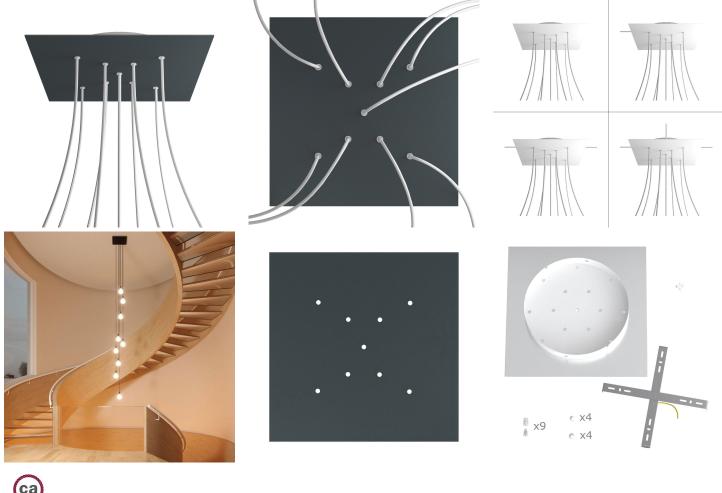

#### **Product short description:**

This Rose One Canopy Kit comes with EVERYTHING you need to make your own 9 hole pendant light utilizing our EXTRA LARGE Rose One Canopy & square Cover.

What sets the Rose One System apart from our regular pendant light canopies is that this is a two part system with an extra deep ceiling canopy that allows for easier wiring of connections, as well as a wide cover over the canopy that allows you to create pendant lights, swag chandeliers, cluster lights and more with even greater impact.

This Rose One Canopy Kit includes the following: an EXTRA LARGE Rose One Cover (15.75" diameter) with pre-drilled holes; an EXTRA LARGE Extra Deep Rose One Canopy (11.8" diameter); cable clamp strain reliefs; and all brackets & mounting hardware.

Our Rose One Canopy Kits come in a wide variety of colors and designs. And you can choose from the whichever pre-drilled hole pattern works best for you OR purchase one of our Rose One Cover Un-drilled Blanks and you can create whatever pattern you like!

#### Technical data for EXTRA LARGE Square Ceiling Canopy Kit - Rose One System

- EXTRA LARGE Extra Deep Rose One Ceiling Canopy
- Diameter: 11.8 inchesHeight: 1.38 inches
- Material: metal
- Bracket fasteners
- 4 Caps and 4 rubber grommets are included for side holes
- EXTRA LARGE Rose One Cover
- Material: aluminum or dibond
- Length of Each Side: 15.75 inches
- Hole diameters: 10 mm (3/8")
- Thickness: if aluminum 1 mm, if dibond 3 mm
- Clear plastic cable clamp strain reliefs included (1 per hole)