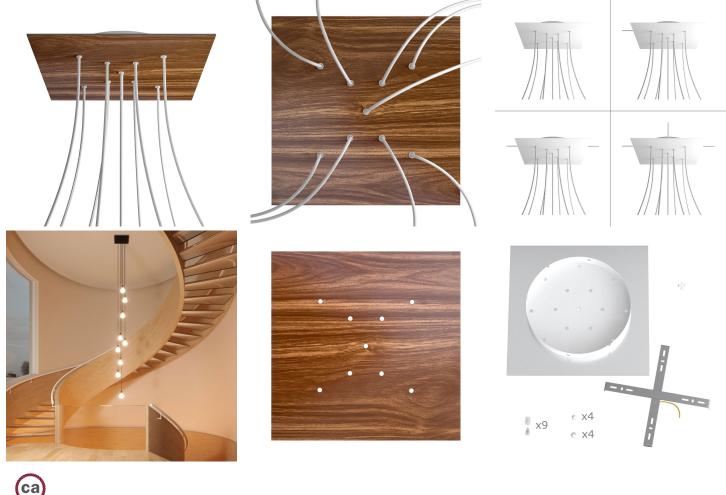

#### **Product short description:**

This Rose One Canopy Kit comes with EVERYTHING you need to make your own 9 hole pendant light utilizing our EXTRA LARGE Rose One Canopy & square Cover.

What sets the Rose One System apart from our regular pendant light canopies is that this is a two part system with an extra deep ceiling canopy that allows for easier wiring of connections, as well as a wide cover over the canopy that allows you to create pendant lights, swag chandeliers, cluster lights and more with even greater impact.

This Rose One Canopy Kit includes the following: an EXTRA LARGE Rose One Cover (15.75" diameter) with pre-drilled holes; an EXTRA LARGE Extra Deep Rose One Canopy (11.8" diameter); cable clamp strain reliefs; and all brackets & mounting hardware.

Our Rose One Canopy Kits come in a wide variety of colors and designs. And you can choose from the whichever pre-drilled hole pattern works best for you OR purchase one of our Rose One Cover Un-drilled Blanks and you can create whatever pattern you like!

#### Technical data for EXTRA LARGE Square Ceiling Canopy Kit - Rose One System

- EXTRA LARGE Extra Deep Rose One Ceiling Canopy
- Diameter: 11.8 inchesHeight: 1.38 inches
- Material: metal
- Bracket fasteners
- 4 Caps and 4 rubber grommets are included for side holes
- EXTRA LARGE Rose One Cover
- Material: aluminum or dibond
- Length of Each Side: 15.75 inches
- Hole diameters: 10 mm (3/8")
- Thickness: if aluminum 1 mm, if dibond 3 mm
- Clear plastic cable clamp strain reliefs included (1 per hole)