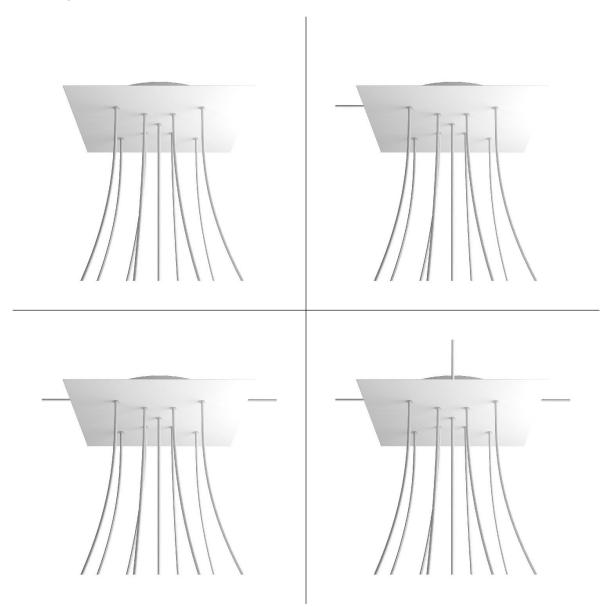

#### **Product short description:**

This Rose One Canopy Kit comes with EVERYTHING you need to make your own 9 hole pendant light utilizing our EXTRA LARGE Rose One Canopy & square Cover.

What sets the Rose One System apart from our regular pendant light canopies is that this is a two part system with an extra deep ceiling canopy that allows for easier wiring of connections, as well as a wide cover over the canopy that allows you to create pendant lights, swag chandeliers, cluster lights and more with even greater impact.

This Rose One Canopy Kit includes the following: an EXTRA LARGE Rose One Cover (15.75" diameter) with pre-drilled holes; an EXTRA LARGE Extra Deep Rose One Canopy (11.8" diameter); cable clamp strain reliefs; and all brackets & mounting hardware.

Our Rose One Canopy Kits come in a wide variety of colors and designs. And you can choose from the whichever pre-drilled hole pattern works best for you OR purchase one of our Rose One Cover Un-drilled Blanks and you can create whatever pattern you like!