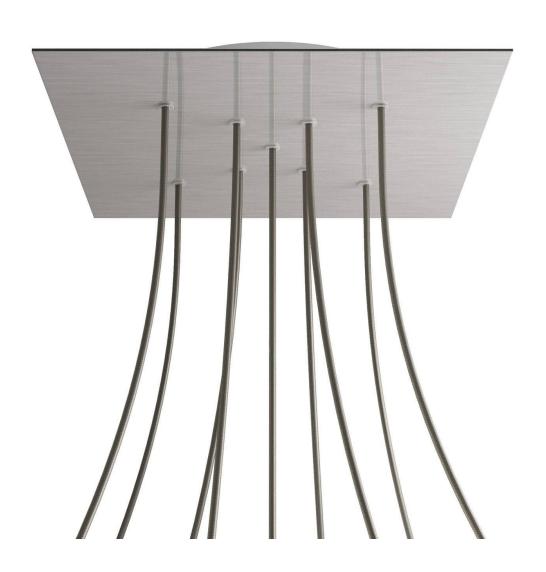

#### **Product short description:**

This Rose One Canopy Kit comes with EVERYTHING you need to make your own 9 hole pendant light utilizing our EXTRA LARGE Rose One Canopy & square Cover.

What sets the Rose One System apart from our regular pendant light canopies is that this is a two part system with an extra deep ceiling canopy that allows for easier wiring of connections, as well as a wide cover over the canopy that allows you to create pendant lights, swag chandeliers, cluster lights and more with even greater impact.

This Rose One Canopy Kit includes the following: an EXTRA LARGE Rose One Cover (15.75" diameter) with pre-drilled holes; an EXTRA LARGE Extra Deep Rose One Canopy (11.8" diameter); cable clamp strain reliefs; and all brackets & mounting hardware.