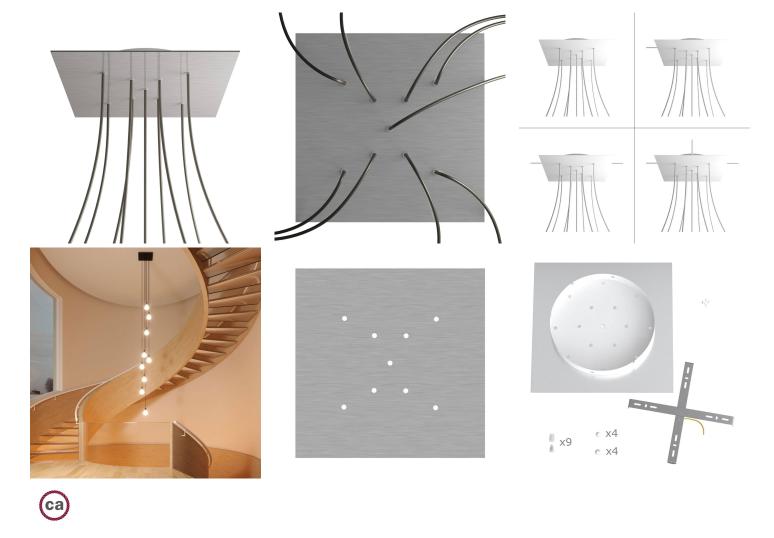

This Rose One Canopy Kit includes the following: an EXTRA LARGE Rose One Cover (15.75" diameter) with pre-drilled holes; an EXTRA LARGE Extra Deep Rose One Canopy (11.8" diameter); cable clamp strain reliefs; and all brackets & mounting hardware.

Our Rose One Canopy Kits come in a wide variety of colors and designs. And you can choose from the whichever pre-drilled hole pattern works best for you OR purchase one of our Rose One Cover Un-drilled Blanks and you can create whatever pattern you like!

#### Technical data for EXTRA LARGE Square Ceiling Canopy Kit - Rose One System

- EXTRA LARGE Extra Deep Rose One Ceiling Canopy
- Diameter: 11.8 inchesHeight: 1.38 inches
- Material: metal
- Bracket fasteners
- 4 Caps and 4 rubber grommets are included for side holes
- EXTRA LARGE Rose One Cover
- Material: aluminum or dibond
- Length of Each Side: 15.75 inches
- Hole diameters: 10 mm (3/8")
- Thickness: if aluminum 1 mm, if dibond 3 mm
- Clear plastic cable clamp strain reliefs included (1 per hole)