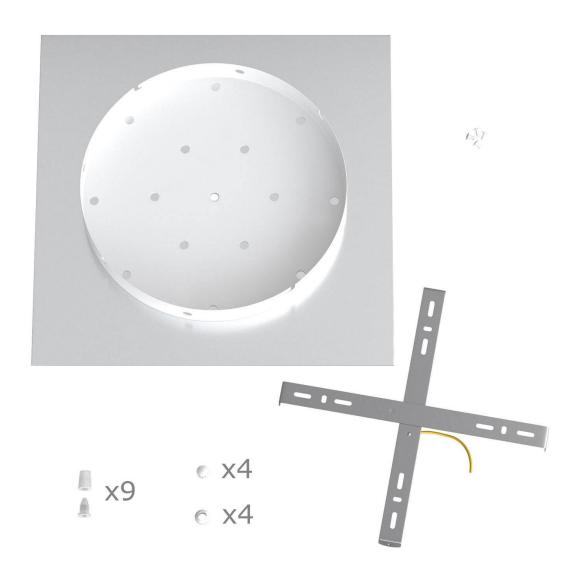

This Rose One Canopy Kit includes the following: an EXTRA LARGE Rose One Cover (15.75" diameter) with pre-drilled holes; an EXTRA LARGE Extra Deep Rose One Canopy (11.8" diameter); cable clamp strain reliefs; and all brackets & mounting hardware.

#### Technical data for EXTRA LARGE Square Ceiling Canopy Kit - Rose One System

- EXTRA LARGE Extra Deep Rose One Ceiling Canopy
- Diameter: 11.8 inchesHeight: 1.38 inches
- Material: metal
- Bracket fasteners
- 4 Caps and 4 rubber grommets are included for side holes
- EXTRA LARGE Rose One Cover
- Material: aluminum or dibond
- Length of Each Side: 15.75 inches
- Hole diameters: 10 mm (3/8")
- Thickness: if aluminum 1 mm, if dibond 3 mm
- Clear plastic cable clamp strain reliefs included (1 per hole)