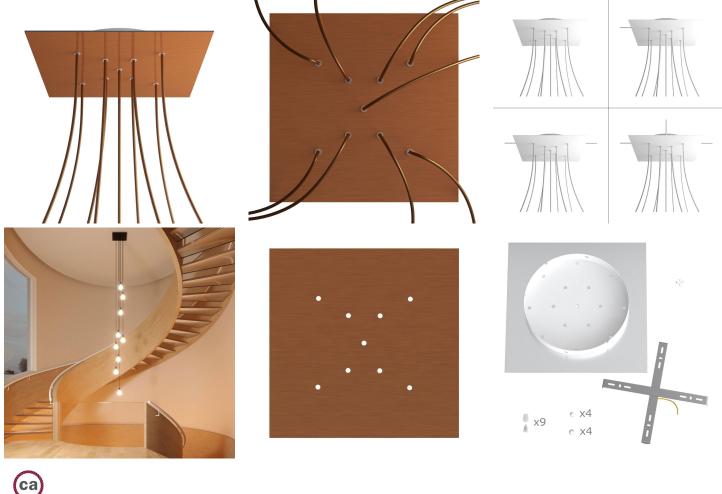

#### **Product short description:**

This Rose One Canopy Kit comes with EVERYTHING you need to make your own 9 hole pendant light utilizing our EXTRA LARGE Rose One Canopy & square Cover.

What sets the Rose One System apart from our regular pendant light canopies is that this is a two part system with an extra deep ceiling canopy that allows for easier wiring of connections, as well as a wide cover over the canopy that allows you to create pendant lights, swag chandeliers, cluster lights and more with even greater impact.

This Rose One Canopy Kit includes the following: an EXTRA LARGE Rose One Cover (15.75" diameter) with pre-drilled holes; an EXTRA LARGE Extra Deep Rose One Canopy (11.8" diameter); cable clamp strain reliefs; and all brackets & mounting hardware.

Our Rose One Canopy Kits come in a wide variety of colors and designs. And you can choose from the whichever pre-drilled hole pattern works best for you OR purchase one of our Rose One Cover Un-drilled Blanks and you can create whatever pattern you like!