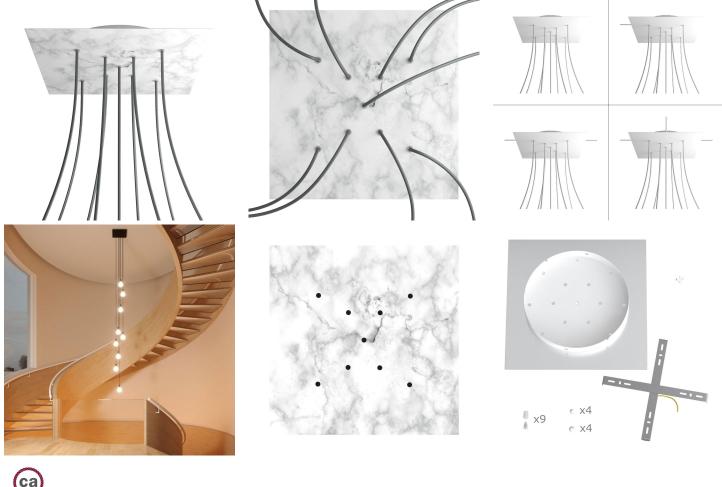

This Rose One Canopy Kit includes the following: an EXTRA LARGE Rose One Cover (15.75" diameter) with pre-drilled holes; an EXTRA LARGE Extra Deep Rose One Canopy (11.8" diameter); cable clamp strain reliefs; and all brackets & mounting hardware.

Our Rose One Canopy Kits come in a wide variety of colors and designs. And you can choose from the whichever pre-drilled hole pattern works best for you OR purchase one of our Rose One Cover Un-drilled Blanks and you can create whatever pattern you like!

#### Technical data for EXTRA LARGE Square Ceiling Canopy Kit - Rose One System

- EXTRA LARGE Extra Deep Rose One Ceiling Canopy
- Diameter: 11.8 inchesHeight: 1.38 inches
- Material: metal
- Bracket fasteners
- 4 Caps and 4 rubber grommets are included for side holes
- EXTRA LARGE Rose One Cover
- Material: aluminum or dibond
- Length of Each Side: 15.75 inches
- Hole diameters: 10 mm (3/8")
- Thickness: if aluminum 1 mm, if dibond 3 mm
- Clear plastic cable clamp strain reliefs included (1 per hole)