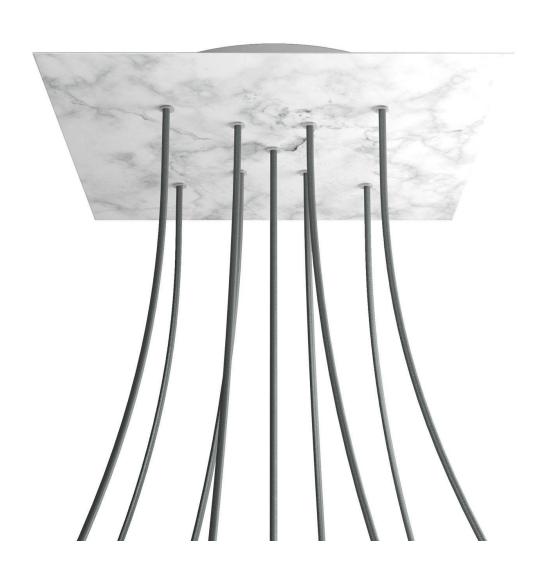

#### **Product short description:**

This Rose One Canopy Kit comes with EVERYTHING you need to make your own 9 hole pendant light utilizing our EXTRA LARGE Rose One Canopy & square Cover.

What sets the Rose One System apart from our regular pendant light canopies is that this is a two part system with an extra deep ceiling canopy that allows for easier wiring of connections, as well as a wide cover over the canopy that allows you to create pendant lights, swag chandeliers, cluster lights and more with even greater impact.

This Rose One Canopy Kit includes the following: an EXTRA LARGE Rose One Cover (15.75" diameter) with pre-drilled holes; an EXTRA LARGE Extra Deep Rose One Canopy (11.8" diameter); cable clamp strain reliefs; and all brackets & mounting hardware.