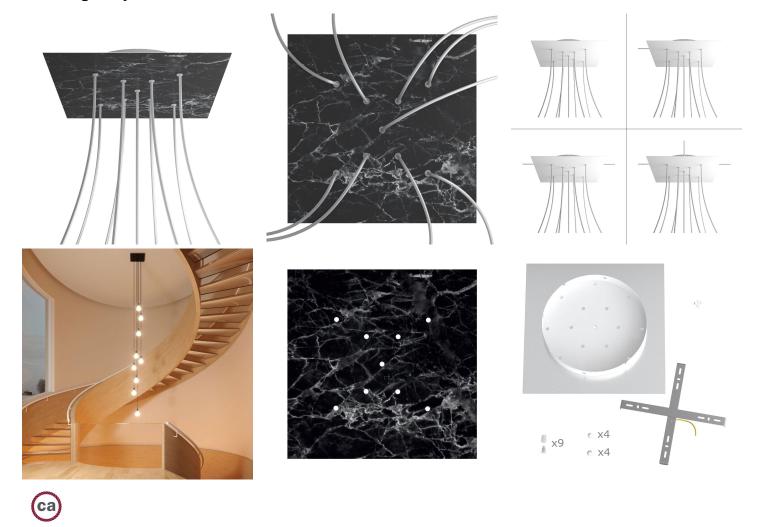

#### **Product short description:**

This Rose One Canopy Kit comes with EVERYTHING you need to make your own 9 hole pendant light utilizing our EXTRA LARGE Rose One Canopy & square Cover.

What sets the Rose One System apart from our regular pendant light canopies is that this is a two part system with an extra deep ceiling canopy that allows for easier wiring of connections, as well as a wide cover over the canopy that allows you to create pendant lights, swag chandeliers, cluster lights and more with even greater impact.

This Rose One Canopy Kit includes the following: an EXTRA LARGE Rose One Cover (15.75" diameter) with pre-drilled holes; an EXTRA LARGE Extra Deep Rose One Canopy (11.8" diameter); cable clamp strain reliefs; and all brackets & mounting hardware.

#### Technical data for EXTRA LARGE Square Ceiling Canopy Kit - Rose One System

- EXTRA LARGE Extra Deep Rose One Ceiling Canopy
- Diameter: 11.8 inchesHeight: 1.38 inches
- Material: metal
- Bracket fasteners
- 4 Caps and 4 rubber grommets are included for side holes
- EXTRA LARGE Rose One Cover
- Material: aluminum or dibond
- Length of Each Side: 15.75 inches
- Hole diameters: 10 mm (3/8")
- Thickness: if aluminum 1 mm, if dibond 3 mm
- Clear plastic cable clamp strain reliefs included (1 per hole)