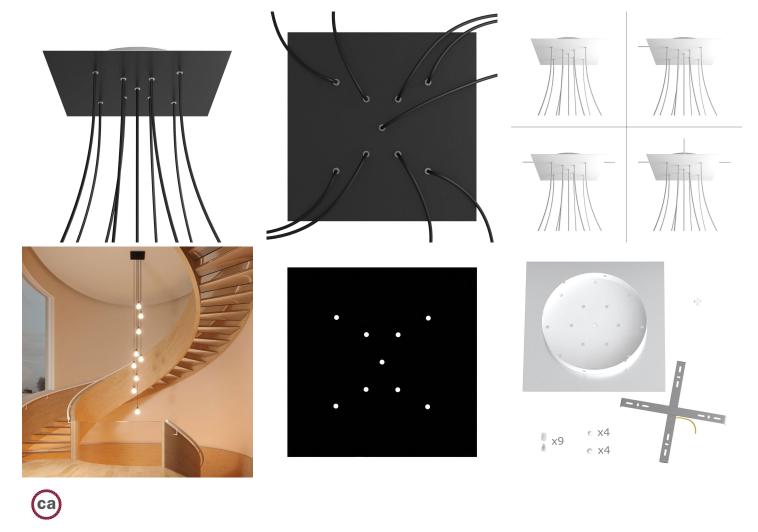

## **Product title:**

9 X-shaped Holes - EXTRA LARGE Square Ceiling Canopy Kit - Rose One System

#### **Product short description:**

This Rose One Canopy Kit comes with EVERYTHING you need to make your own 9 hole pendant light utilizing our EXTRA LARGE Rose One Canopy & square Cover.

What sets the Rose One System apart from our regular pendant light canopies is that this is a two part system with an extra deep ceiling canopy that allows for easier wiring of connections, as well as a wide cover over the canopy that allows you to create pendant lights, swag chandeliers, cluster lights and more with even greater impact.

This Rose One Canopy Kit includes the following: an EXTRA LARGE Rose One Cover (15.75" diameter) with pre-drilled holes; an EXTRA LARGE Extra Deep Rose One Canopy (11.8" diameter); cable clamp strain reliefs; and all brackets & mounting hardware.

Our Rose One Canopy Kits come in a wide variety of colors and designs. And you can choose from the whichever pre-drilled hole pattern works best for you OR purchase one of our Rose One Cover Un-drilled Blanks and you can create whatever pattern you like!

#### Technical data for EXTRA LARGE Square Ceiling Canopy Kit - Rose One System

- EXTRA LARGE Extra Deep Rose One Ceiling Canopy
- Diameter: 11.8 inchesHeight: 1.38 inches
- Material: metal
- Bracket fasteners
- 4 Caps and 4 rubber grommets are included for side holes
- EXTRA LARGE Rose One Cover
- Material: aluminum or dibond
- Length of Each Side: 15.75 inches
- Hole diameters: 10 mm (3/8")
- Thickness: if aluminum 1 mm, if dibond 3 mm
- Clear plastic cable clamp strain reliefs included (1 per hole)