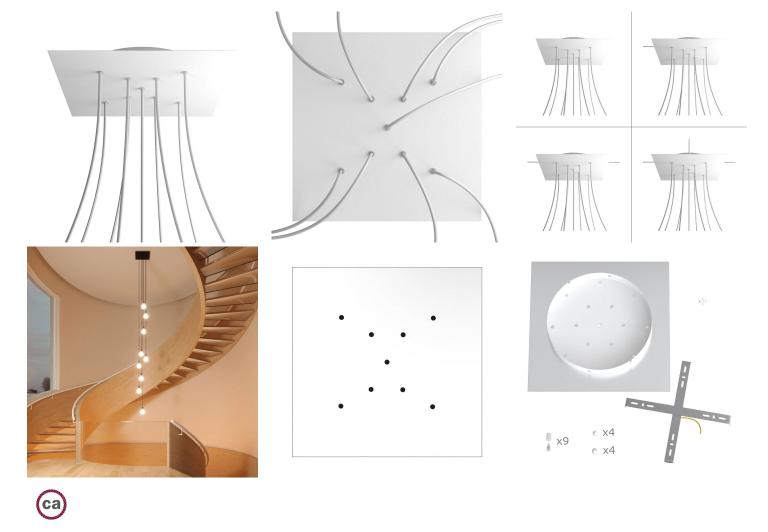

### **Product title:**

9 X-shaped Holes - EXTRA LARGE Square Ceiling Canopy Kit - Rose One System

This Rose One Canopy Kit includes the following: an EXTRA LARGE Rose One Cover (15.75" diameter) with pre-drilled holes; an EXTRA LARGE Extra Deep Rose One Canopy (11.8" diameter); cable clamp strain reliefs; and all brackets & mounting hardware.

Our Rose One Canopy Kits come in a wide variety of colors and designs. And you can choose from the whichever pre-drilled hole pattern works best for you OR purchase one of our Rose One Cover Un-drilled Blanks and you can create whatever pattern you like!

#### Technical data for EXTRA LARGE Square Ceiling Canopy Kit - Rose One System

- EXTRA LARGE Extra Deep Rose One Ceiling Canopy
- Diameter: 11.8 inchesHeight: 1.38 inches
- Material: metal
- Bracket fasteners
- 4 Caps and 4 rubber grommets are included for side holes
- EXTRA LARGE Rose One Cover
- Material: aluminum or dibond
- Length of Each Side: 15.75 inches
- Hole diameters: 10 mm (3/8")
- Thickness: if aluminum 1 mm, if dibond 3 mm
- Clear plastic cable clamp strain reliefs included (1 per hole)