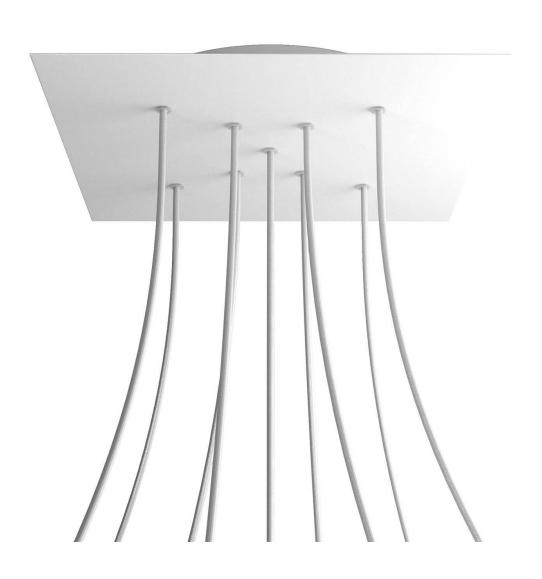

### **Product title:**

9 X-shaped Holes - EXTRA LARGE Square Ceiling Canopy Kit - Rose One System

#### **Product short description:**

This Rose One Canopy Kit comes with EVERYTHING you need to make your own 9 hole pendant light utilizing our EXTRA LARGE Rose One Canopy & square Cover.

What sets the Rose One System apart from our regular pendant light canopies is that this is a two part system with an extra deep ceiling canopy that allows for easier wiring of connections, as well as a wide cover over the canopy that allows you to create pendant lights, swag chandeliers, cluster lights and more with even greater impact.

This Rose One Canopy Kit includes the following: an EXTRA LARGE Rose One Cover (15.75" diameter) with pre-drilled holes; an EXTRA LARGE Extra Deep Rose One Canopy (11.8" diameter); cable clamp strain reliefs; and all brackets & mounting hardware.