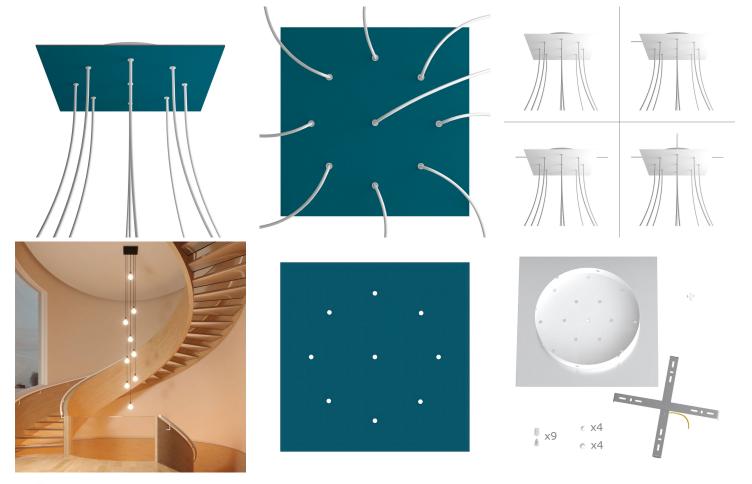

#### **Product short description:**

This Rose One Canopy Kit comes with EVERYTHING you need to make your own 9 hole pendant light utilizing our EXTRA LARGE Rose One Canopy & square Cover.

What sets the Rose One System apart from our regular pendant light canopies is that this is a two part system with an extra deep ceiling canopy that allows for easier wiring of connections, as well as a wide cover over the canopy that allows you to create pendant lights, swag chandeliers, cluster lights and more with even greater impact.

This Rose One Canopy Kit includes the following: an EXTRA LARGE Rose One Cover (15.75" diameter) with pre-drilled holes; an EXTRA LARGE Extra Deep Rose One Canopy (11.8" diameter); cable clamp strain reliefs; and all brackets & mounting hardware.

Our Rose One Canopy Kits come in a wide variety of colors and designs. And you can choose from the whichever pre-drilled hole pattern works best for you OR purchase one of our Rose One Cover Un-drilled Blanks and you can create whatever pattern you like!

#### Technical data for EXTRA LARGE Square Ceiling Canopy Kit - Rose One System

- EXTRA LARGE Extra Deep Rose One Ceiling Canopy
- Diameter: 11.8 inches
- Height: 1.38 inches
- Material: metal
- Bracket fasteners
- 4 Caps and 4 rubber grommets are included for side holes
- EXTRA LARGE Rose One Cover
- Material: aluminum or dibond
- Length of Each Side: 15.75 inches
- Hole diameters: 10 mm (3/8")
- Thickness: if aluminum 1 mm, if dibond 3 mm
- Clear plastic cable clamp strain reliefs included (1 per hole)