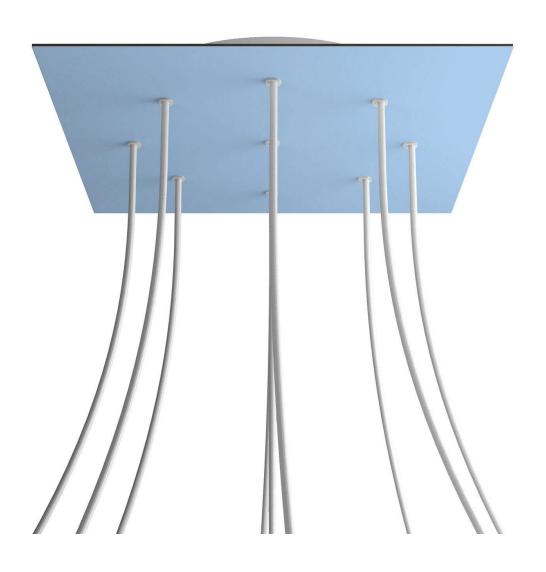

#### **Product short description:**

This Rose One Canopy Kit comes with EVERYTHING you need to make your own 9 hole pendant light utilizing our EXTRA LARGE Rose One Canopy & square Cover.

What sets the Rose One System apart from our regular pendant light canopies is that this is a two part system with an extra deep ceiling canopy that allows for easier wiring of connections, as well as a wide cover over the canopy that allows you to create pendant lights, swag chandeliers, cluster lights and more with even greater impact.

This Rose One Canopy Kit includes the following: an EXTRA LARGE Rose One Cover (15.75" diameter) with pre-drilled holes; an EXTRA LARGE Extra Deep Rose One Canopy (11.8" diameter); cable clamp strain reliefs; and all brackets & mounting hardware.