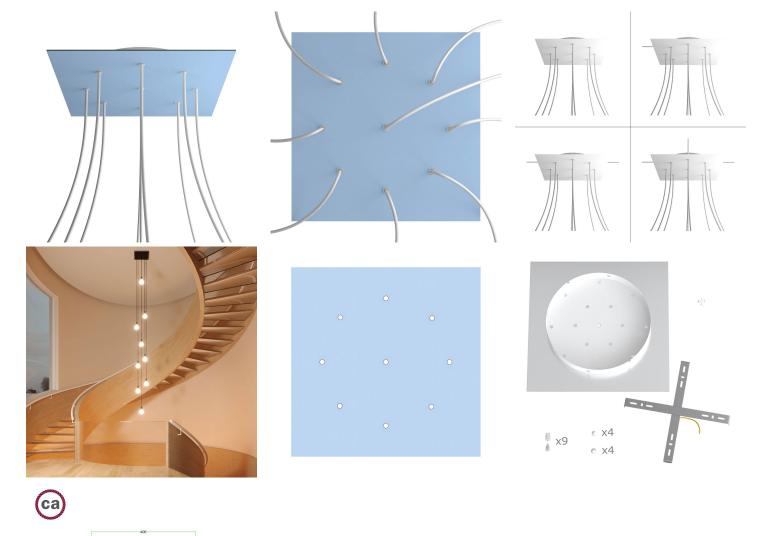

#### **Product short description:**

This Rose One Canopy Kit comes with EVERYTHING you need to make your own 9 hole pendant light utilizing our EXTRA LARGE Rose One Canopy & square Cover.

What sets the Rose One System apart from our regular pendant light canopies is that this is a two part system with an extra deep ceiling canopy that allows for easier wiring of connections, as well as a wide cover over the canopy that allows you to create pendant lights, swag chandeliers, cluster lights and more with even greater impact.

This Rose One Canopy Kit includes the following: an EXTRA LARGE Rose One Cover (15.75" diameter) with pre-drilled holes; an EXTRA LARGE Extra Deep Rose One Canopy (11.8" diameter); cable clamp strain reliefs; and all brackets & mounting hardware.

Our Rose One Canopy Kits come in a wide variety of colors and designs. And you can choose from the whichever pre-drilled hole pattern works best for you OR purchase one of our Rose One Cover Un-drilled Blanks and you can create whatever pattern you like!

#### Technical data for EXTRA LARGE Square Ceiling Canopy Kit - Rose One System

- EXTRA LARGE Extra Deep Rose One Ceiling Canopy
- Diameter: 11.8 inchesHeight: 1.38 inches
- Material: metal
- Bracket fasteners
- 4 Caps and 4 rubber grommets are included for side holes
- EXTRA LARGE Rose One Cover
- Material: aluminum or dibond
- Length of Each Side: 15.75 inches
- Hole diameters: 10 mm (3/8")
- Thickness: if aluminum 1 mm, if dibond 3 mm
- Clear plastic cable clamp strain reliefs included (1 per hole)