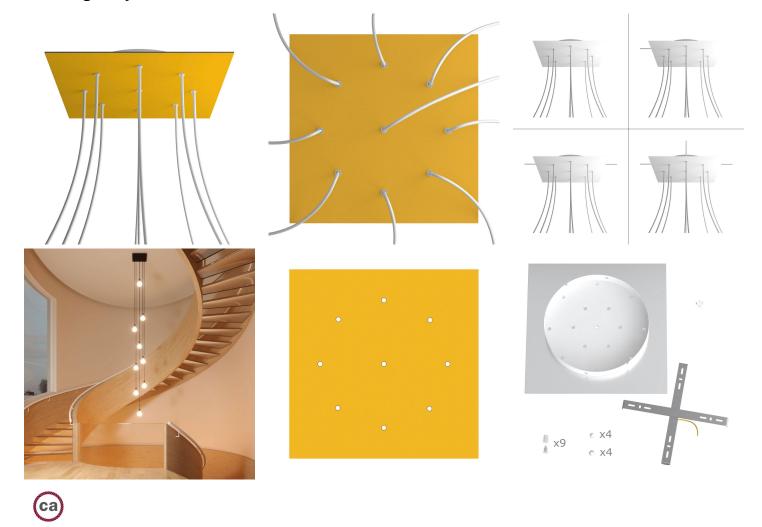

## **Product title:**

9 Holes - EXTRA LARGE Square Ceiling Canopy Kit - Rose One System

This Rose One Canopy Kit includes the following: an EXTRA LARGE Rose One Cover (15.75" diameter) with pre-drilled holes; an EXTRA LARGE Extra Deep Rose One Canopy (11.8" diameter); cable clamp strain reliefs; and all brackets & mounting hardware.

Our Rose One Canopy Kits come in a wide variety of colors and designs. And you can choose from the whichever pre-drilled hole pattern works best for you OR purchase one of our Rose One Cover Un-drilled Blanks and you can create whatever pattern you like!

#### Technical data for EXTRA LARGE Square Ceiling Canopy Kit - Rose One System

- EXTRA LARGE Extra Deep Rose One Ceiling Canopy
- Diameter: 11.8 inchesHeight: 1.38 inches
- Material: metal
- Bracket fasteners
- 4 Caps and 4 rubber grommets are included for side holes
- EXTRA LARGE Rose One Cover
- Material: aluminum or dibond
- Length of Each Side: 15.75 inches
- Hole diameters: 10 mm (3/8")
- Thickness: if aluminum 1 mm, if dibond 3 mm
- Clear plastic cable clamp strain reliefs included (1 per hole)