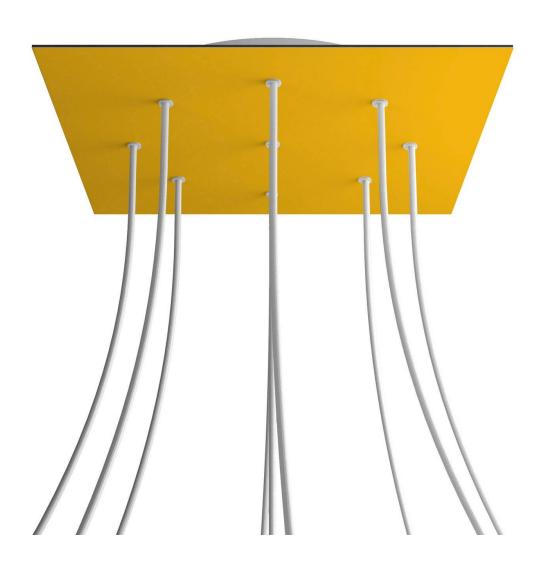

## **Product title:**

9 Holes - EXTRA LARGE Square Ceiling Canopy Kit - Rose One System

#### **Product short description:**

This Rose One Canopy Kit comes with EVERYTHING you need to make your own 9 hole pendant light utilizing our EXTRA LARGE Rose One Canopy & square Cover.

What sets the Rose One System apart from our regular pendant light canopies is that this is a two part system with an extra deep ceiling canopy that allows for easier wiring of connections, as well as a wide cover over the canopy that allows you to create pendant lights, swag chandeliers, cluster lights and more with even greater impact.

This Rose One Canopy Kit includes the following: an EXTRA LARGE Rose One Cover (15.75" diameter) with pre-drilled holes; an EXTRA LARGE Extra Deep Rose One Canopy (11.8" diameter); cable clamp strain reliefs; and all brackets & mounting hardware.