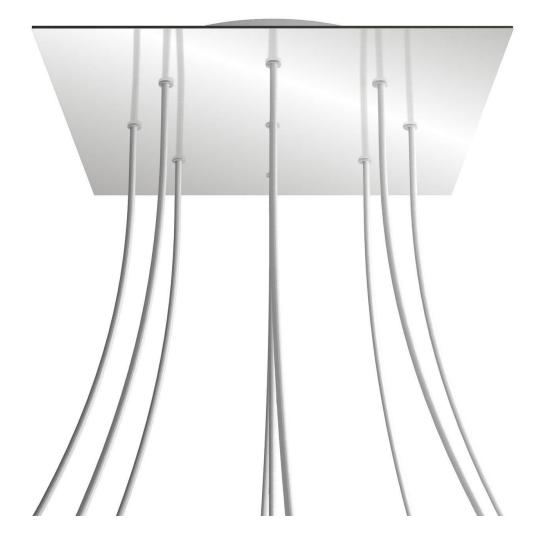

## **Product title:**

9 Holes - EXTRA LARGE Square Ceiling Canopy Kit - Rose One System

#### **Product short description:**

This Rose One Canopy Kit comes with EVERYTHING you need to make your own 9 hole pendant light utilizing our EXTRA LARGE Rose One Canopy & square Cover.

What sets the Rose One System apart from our regular pendant light canopies is that this is a two part system with an extra deep ceiling canopy that allows for easier wiring of connections, as well as a wide cover over the canopy that allows you to create pendant lights, swag chandeliers, cluster lights and more with even greater impact.

This Rose One Canopy Kit includes the following: an EXTRA LARGE Rose One Cover (15.75" diameter) with pre-drilled holes; an EXTRA LARGE Extra Deep Rose One Canopy (11.8" diameter); cable clamp strain reliefs; and all brackets & mounting hardware.

#### Technical data for EXTRA LARGE Square Ceiling Canopy Kit - Rose One System

- EXTRA LARGE Extra Deep Rose One Ceiling Canopy
- Diameter: 11.8 inches
- Height: 1.38 inches
- Material: metal
- Bracket fasteners
- 4 Caps and 4 rubber grommets are included for side holes
- EXTRA LARGE Rose One Cover
- Material: aluminum or dibond
- Length of Each Side: 15.75 inches
- Hole diameters: 10 mm (3/8")
- Thickness: if aluminum 1 mm, if dibond 3 mm
- Clear plastic cable clamp strain reliefs included (1 per hole)