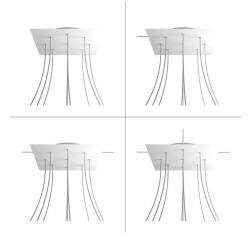

#### **Product short description:**

This Rose One Canopy Kit comes with EVERYTHING you need to make your own 9 hole pendant light utilizing our EXTRA LARGE Rose One Canopy & square Cover.

What sets the Rose One System apart from our regular pendant light canopies is that this is a two part system with an extra deep ceiling canopy that allows for easier wiring of connections, as well as a wide cover over the canopy that allows you to create pendant lights, swag chandeliers, cluster lights and more with even greater impact.

Our Rose One Canopy Kits come in a wide variety of colors and designs. And you can choose from the whichever pre-drilled hole pattern works best for you OR purchase one of our Rose One Cover Un-drilled Blanks and you can create whatever pattern you like!