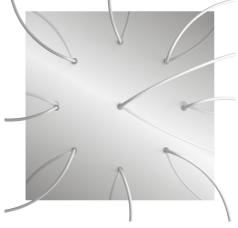

#### **Product short description:**

This Rose One Canopy Kit comes with EVERYTHING you need to make your own 9 hole pendant light utilizing our EXTRA LARGE Rose One Canopy & square Cover.

What sets the Rose One System apart from our regular pendant light canopies is that this is a two part system with an extra deep ceiling canopy that allows for easier wiring of connections, as well as a wide cover over the canopy that allows you to create pendant lights, swag chandeliers, cluster lights and more with even greater impact.

This Rose One Canopy Kit includes the following: an EXTRA LARGE Rose One Cover (15.75" diameter) with pre-drilled holes; an EXTRA LARGE Extra Deep Rose One Canopy (11.8" diameter); cable clamp strain reliefs; and all brackets & mounting hardware.

Our Rose One Canopy Kits come in a wide variety of colors and designs. And you can choose from the whichever pre-drilled hole pattern works best for you OR purchase one of our Rose One Cover Un-drilled Blanks and you can create whatever pattern you like!