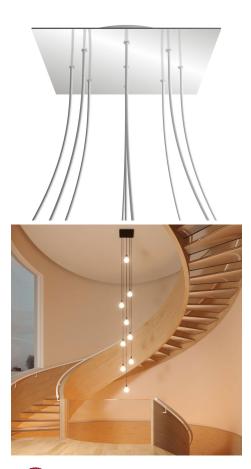

## **Product title:**

9 Holes - EXTRA LARGE Square Ceiling Canopy Kit - Rose One System

#### **Product short description:**

This Rose One Canopy Kit comes with EVERYTHING you need to make your own 9 hole pendant light utilizing our EXTRA LARGE Rose One Canopy & square Cover.

What sets the Rose One System apart from our regular pendant light canopies is that this is a two part system with an extra deep ceiling canopy that allows for easier wiring of connections, as well as a wide cover over the canopy that allows you to create pendant lights, swag chandeliers, cluster lights and more with even greater impact.

This Rose One Canopy Kit includes the following: an EXTRA LARGE Rose One Cover (15.75" diameter) with pre-drilled holes; an EXTRA LARGE Extra Deep Rose One Canopy (11.8" diameter); cable clamp strain reliefs; and all brackets & mounting hardware.

Our Rose One Canopy Kits come in a wide variety of colors and designs. And you can choose from the whichever pre-drilled hole pattern works best for you OR purchase one of our Rose One Cover Un-drilled Blanks and you can create whatever pattern you like!