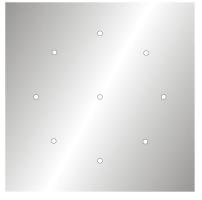

This Rose One Canopy Kit includes the following: an EXTRA LARGE Rose One Cover (15.75" diameter) with pre-drilled holes; an EXTRA LARGE Extra Deep Rose One Canopy (11.8" diameter); cable clamp strain reliefs; and all brackets & mounting hardware.

#### Technical data for EXTRA LARGE Square Ceiling Canopy Kit - Rose One System

- EXTRA LARGE Extra Deep Rose One Ceiling Canopy
- Diameter: 11.8 inches
- Height: 1.38 inches
- Material: metal
- Bracket fasteners
- 4 Caps and 4 rubber grommets are included for side holes
- EXTRA LARGE Rose One Cover
- Material: aluminum or dibond
- Length of Each Side: 15.75 inches
- Hole diameters: 10 mm (3/8")
- Thickness: if aluminum 1 mm, if dibond 3 mm
- Clear plastic cable clamp strain reliefs included (1 per hole)