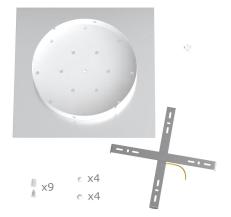

This Rose One Canopy Kit includes the following: an EXTRA LARGE Rose One Cover (15.75" diameter) with pre-drilled holes; an EXTRA LARGE Extra Deep Rose One Canopy (11.8" diameter); cable clamp strain reliefs; and all brackets & mounting hardware.

#### Technical data for EXTRA LARGE Square Ceiling Canopy Kit - Rose One System

- EXTRA LARGE Extra Deep Rose One Ceiling Canopy
- Diameter: 11.8 inches
- Height: 1.38 inches
- Material: metal
- Bracket fasteners
- 4 Caps and 4 rubber grommets are included for side holes
- EXTRA LARGE Rose One Cover
- Material: aluminum or dibond
- Length of Each Side: 15.75 inches
- Hole diameters: 10 mm (3/8")
- Thickness: if aluminum 1 mm, if dibond 3 mm
- Clear plastic cable clamp strain reliefs included (1 per hole)