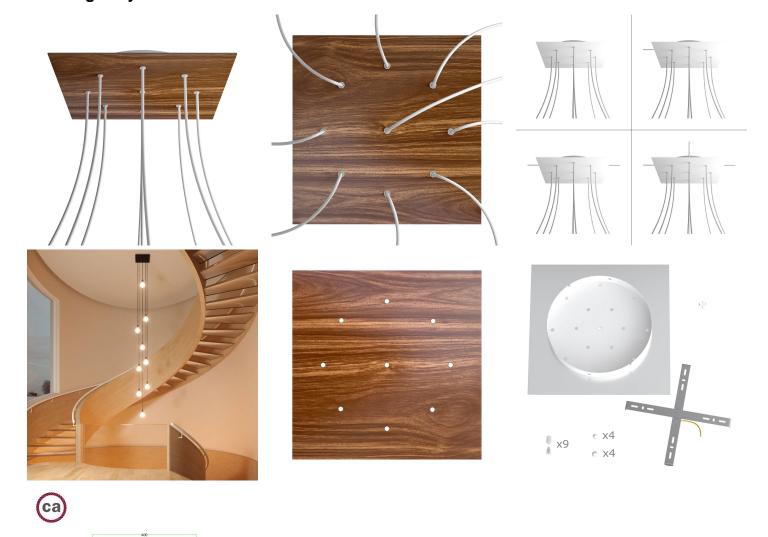

## **Product title:**

9 Holes - EXTRA LARGE Square Ceiling Canopy Kit - Rose One System

#### **Product short description:**

This Rose One Canopy Kit comes with EVERYTHING you need to make your own 9 hole pendant light utilizing our EXTRA LARGE Rose One Canopy & square Cover.

What sets the Rose One System apart from our regular pendant light canopies is that this is a two part system with an extra deep ceiling canopy that allows for easier wiring of connections, as well as a wide cover over the canopy that allows you to create pendant lights, swag chandeliers, cluster lights and more with even greater impact.

This Rose One Canopy Kit includes the following: an EXTRA LARGE Rose One Cover (15.75" diameter) with pre-drilled holes; an EXTRA LARGE Extra Deep Rose One Canopy (11.8" diameter); cable clamp strain reliefs; and all brackets & mounting hardware.

Our Rose One Canopy Kits come in a wide variety of colors and designs. And you can choose from the whichever pre-drilled hole pattern works best for you OR purchase one of our Rose One Cover Un-drilled Blanks and you can create whatever pattern you like!

#### Technical data for EXTRA LARGE Square Ceiling Canopy Kit - Rose One System

- EXTRA LARGE Extra Deep Rose One Ceiling Canopy
- Diameter: 11.8 inchesHeight: 1.38 inches
- Material: metal
- Bracket fasteners
- 4 Caps and 4 rubber grommets are included for side holes
- EXTRA LARGE Rose One Cover
- Material: aluminum or dibond
- Length of Each Side: 15.75 inches
- Hole diameters: 10 mm (3/8")
- Thickness: if aluminum 1 mm, if dibond 3 mm
- Clear plastic cable clamp strain reliefs included (1 per hole)