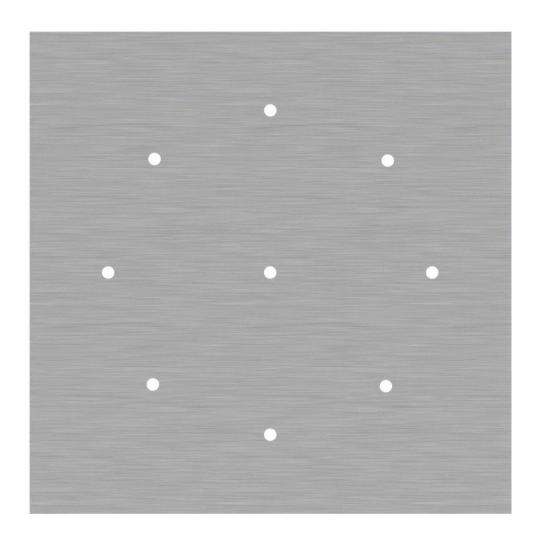

This Rose One Canopy Kit includes the following: an EXTRA LARGE Rose One Cover (15.75" diameter) with pre-drilled holes; an EXTRA LARGE Extra Deep Rose One Canopy (11.8" diameter); cable clamp strain reliefs; and all brackets & mounting hardware.

#### Technical data for EXTRA LARGE Square Ceiling Canopy Kit - Rose One System

- EXTRA LARGE Extra Deep Rose One Ceiling Canopy
- Diameter: 11.8 inchesHeight: 1.38 inches
- Material: metal
- Bracket fasteners
- 4 Caps and 4 rubber grommets are included for side holes
- EXTRA LARGE Rose One Cover
- Material: aluminum or dibond
- Length of Each Side: 15.75 inches
- Hole diameters: 10 mm (3/8")
- Thickness: if aluminum 1 mm, if dibond 3 mm
- Clear plastic cable clamp strain reliefs included (1 per hole)