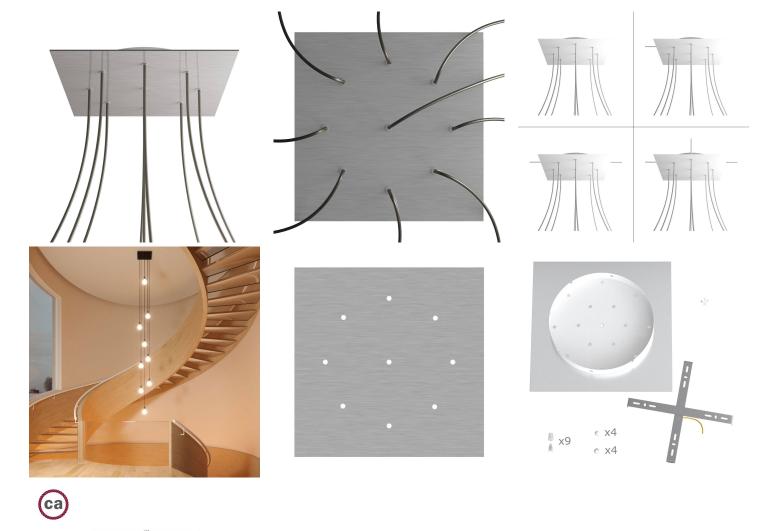

#### **Product short description:**

This Rose One Canopy Kit comes with EVERYTHING you need to make your own 9 hole pendant light utilizing our EXTRA LARGE Rose One Canopy & square Cover.

What sets the Rose One System apart from our regular pendant light canopies is that this is a two part system with an extra deep ceiling canopy that allows for easier wiring of connections, as well as a wide cover over the canopy that allows you to create pendant lights, swag chandeliers, cluster lights and more with even greater impact.

This Rose One Canopy Kit includes the following: an EXTRA LARGE Rose One Cover (15.75" diameter) with pre-drilled holes; an EXTRA LARGE Extra Deep Rose One Canopy (11.8" diameter); cable clamp strain reliefs; and all brackets & mounting hardware.

Our Rose One Canopy Kits come in a wide variety of colors and designs. And you can choose from the whichever pre-drilled hole pattern works best for you OR purchase one of our Rose One Cover Un-drilled Blanks and you can create whatever pattern you like!

#### Technical data for EXTRA LARGE Square Ceiling Canopy Kit - Rose One System

- EXTRA LARGE Extra Deep Rose One Ceiling Canopy
- Diameter: 11.8 inchesHeight: 1.38 inches
- Material: metal
- Bracket fasteners
- 4 Caps and 4 rubber grommets are included for side holes
- EXTRA LARGE Rose One Cover
- Material: aluminum or dibond
- Length of Each Side: 15.75 inches
- Hole diameters: 10 mm (3/8")
- Thickness: if aluminum 1 mm, if dibond 3 mm
- Clear plastic cable clamp strain reliefs included (1 per hole)