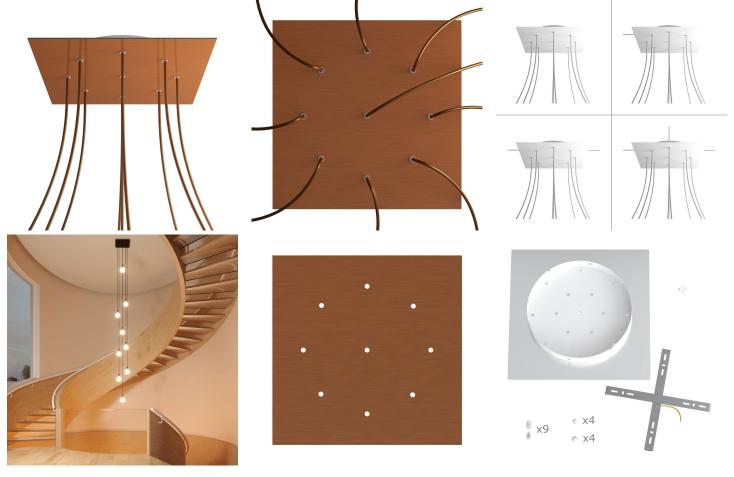

#### **Product short description:**

This Rose One Canopy Kit comes with EVERYTHING you need to make your own 9 hole pendant light utilizing our EXTRA LARGE Rose One Canopy & square Cover.

What sets the Rose One System apart from our regular pendant light canopies is that this is a two part system with an extra deep ceiling canopy that allows for easier wiring of connections, as well as a wide cover over the canopy that allows you to create pendant lights, swag chandeliers, cluster lights and more with even greater impact.

This Rose One Canopy Kit includes the following: an EXTRA LARGE Rose One Cover (15.75" diameter) with pre-drilled holes; an EXTRA LARGE Extra Deep Rose One Canopy (11.8" diameter); cable clamp strain reliefs; and all brackets & mounting hardware.

#### Technical data for EXTRA LARGE Square Ceiling Canopy Kit - Rose One System

- EXTRA LARGE Extra Deep Rose One Ceiling Canopy
- Diameter: 11.8 inches
- Height: 1.38 inches
- Material: metal
- Bracket fasteners
- 4 Caps and 4 rubber grommets are included for side holes
- EXTRA LARGE Rose One Cover
- Material: aluminum or dibond
- Length of Each Side: 15.75 inches
- Hole diameters: 10 mm (3/8")
- Thickness: if aluminum 1 mm, if dibond 3 mm
- Clear plastic cable clamp strain reliefs included (1 per hole)