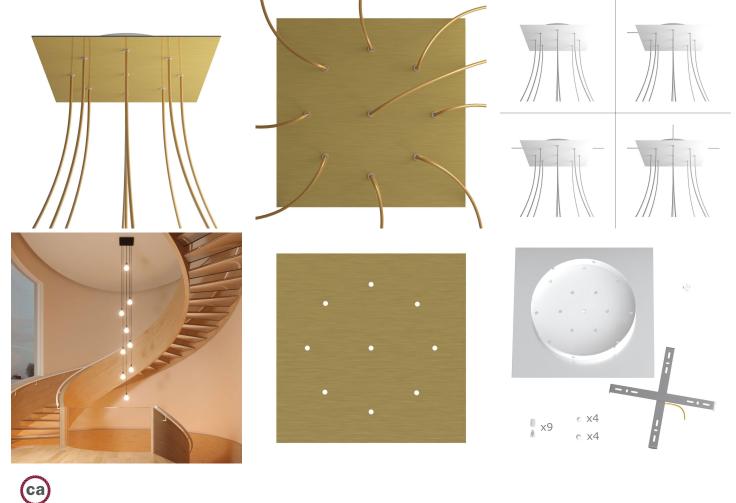

#### **Product short description:**

This Rose One Canopy Kit comes with EVERYTHING you need to make your own 9 hole pendant light utilizing our EXTRA LARGE Rose One Canopy & square Cover.

What sets the Rose One System apart from our regular pendant light canopies is that this is a two part system with an extra deep ceiling canopy that allows for easier wiring of connections, as well as a wide cover over the canopy that allows you to create pendant lights, swag chandeliers, cluster lights and more with even greater impact.

This Rose One Canopy Kit includes the following: an EXTRA LARGE Rose One Cover (15.75" diameter) with pre-drilled holes; an EXTRA LARGE Extra Deep Rose One Canopy (11.8" diameter); cable clamp strain reliefs; and all brackets & mounting hardware.

Our Rose One Canopy Kits come in a wide variety of colors and designs. And you can choose from the whichever pre-drilled hole pattern works best for you OR purchase one of our Rose One Cover Un-drilled Blanks and you can create whatever pattern you like!

#### Technical data for EXTRA LARGE Square Ceiling Canopy Kit - Rose One System

- EXTRA LARGE Extra Deep Rose One Ceiling Canopy
- Diameter: 11.8 inchesHeight: 1.38 inches
- Material: metal
- Bracket fasteners
- 4 Caps and 4 rubber grommets are included for side holes
- EXTRA LARGE Rose One Cover
- Material: aluminum or dibond
- Length of Each Side: 15.75 inches
- Hole diameters: 10 mm (3/8")
- Thickness: if aluminum 1 mm, if dibond 3 mm
- Clear plastic cable clamp strain reliefs included (1 per hole)