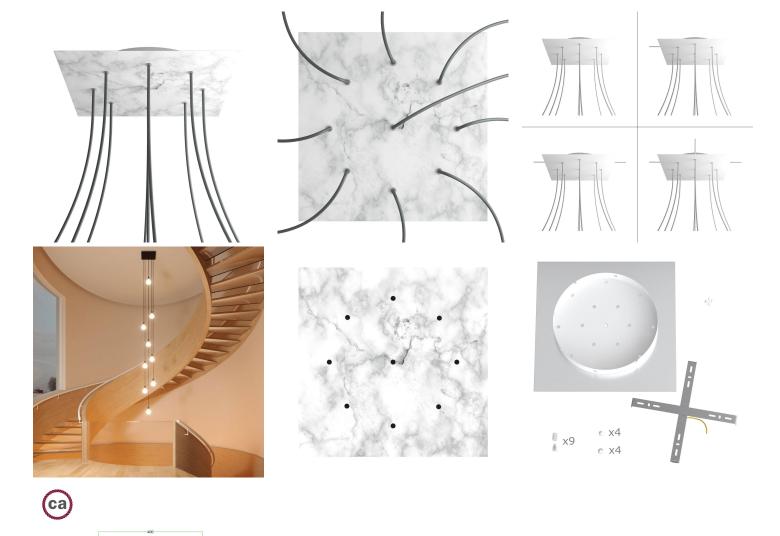

This Rose One Canopy Kit includes the following: an EXTRA LARGE Rose One Cover (15.75" diameter) with pre-drilled holes; an EXTRA LARGE Extra Deep Rose One Canopy (11.8" diameter); cable clamp strain reliefs; and all brackets & mounting hardware.

Our Rose One Canopy Kits come in a wide variety of colors and designs. And you can choose from the whichever pre-drilled hole pattern works best for you OR purchase one of our Rose One Cover Un-drilled Blanks and you can create whatever pattern you like!

#### Technical data for EXTRA LARGE Square Ceiling Canopy Kit - Rose One System

- EXTRA LARGE Extra Deep Rose One Ceiling Canopy
- Diameter: 11.8 inchesHeight: 1.38 inches
- Material: metal
- Bracket fasteners
- 4 Caps and 4 rubber grommets are included for side holes
- EXTRA LARGE Rose One Cover
- Material: aluminum or dibond
- Length of Each Side: 15.75 inches
- Hole diameters: 10 mm (3/8")
- Thickness: if aluminum 1 mm, if dibond 3 mm
- Clear plastic cable clamp strain reliefs included (1 per hole)