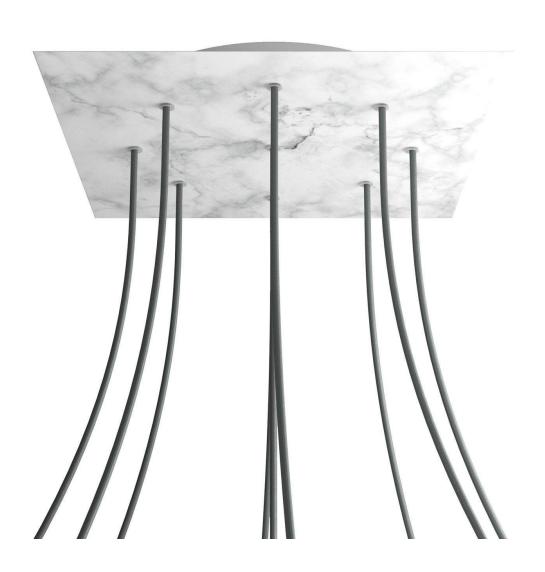

#### **Product short description:**

This Rose One Canopy Kit comes with EVERYTHING you need to make your own 9 hole pendant light utilizing our EXTRA LARGE Rose One Canopy & square Cover.

What sets the Rose One System apart from our regular pendant light canopies is that this is a two part system with an extra deep ceiling canopy that allows for easier wiring of connections, as well as a wide cover over the canopy that allows you to create pendant lights, swag chandeliers, cluster lights and more with even greater impact.

This Rose One Canopy Kit includes the following: an EXTRA LARGE Rose One Cover (15.75" diameter) with pre-drilled holes; an EXTRA LARGE Extra Deep Rose One Canopy (11.8" diameter); cable clamp strain reliefs; and all brackets & mounting hardware.