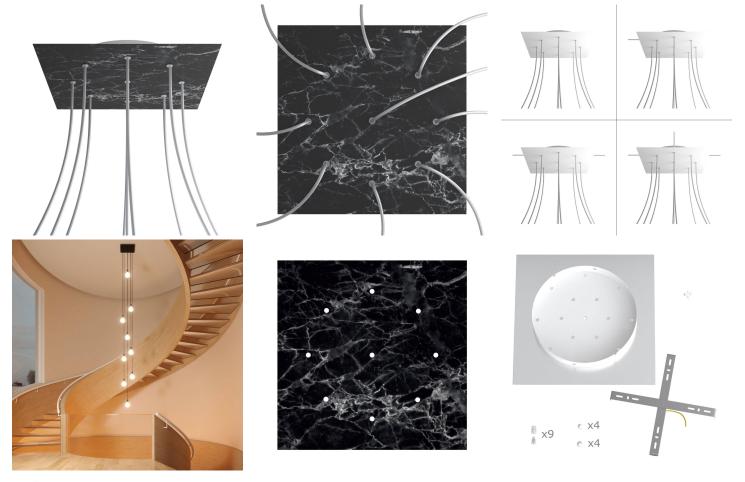

#### **Product short description:**

This Rose One Canopy Kit comes with EVERYTHING you need to make your own 9 hole pendant light utilizing our EXTRA LARGE Rose One Canopy & square Cover.

What sets the Rose One System apart from our regular pendant light canopies is that this is a two part system with an extra deep ceiling canopy that allows for easier wiring of connections, as well as a wide cover over the canopy that allows you to create pendant lights, swag chandeliers, cluster lights and more with even greater impact.

This Rose One Canopy Kit includes the following: an EXTRA LARGE Rose One Cover (15.75" diameter) with pre-drilled holes; an EXTRA LARGE Extra Deep Rose One Canopy (11.8" diameter); cable clamp strain reliefs; and all brackets & mounting hardware.

Our Rose One Canopy Kits come in a wide variety of colors and designs. And you can choose from the whichever pre-drilled hole pattern works best for you OR purchase one of our Rose One Cover Un-drilled Blanks and you can create whatever pattern you like!