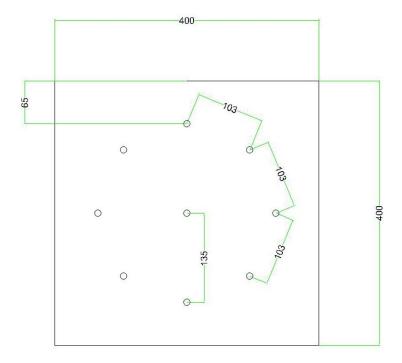

#### Technical data for EXTRA LARGE Square Ceiling Canopy Kit - Rose One System

- EXTRA LARGE Extra Deep Rose One Ceiling Canopy
- Diameter: 11.8 inches
- Height: 1.38 inches
- Material: metal
- Bracket fasteners
- 4 Caps and 4 rubber grommets are included for side holes
- EXTRA LARGE Rose One Cover
- Material: aluminum or dibond
- Length of Each Side: 15.75 inches
- Hole diameters: 10 mm (3/8")
- Thickness: if aluminum 1 mm, if dibond 3 mm
- Clear plastic cable clamp strain reliefs included (1 per hole)