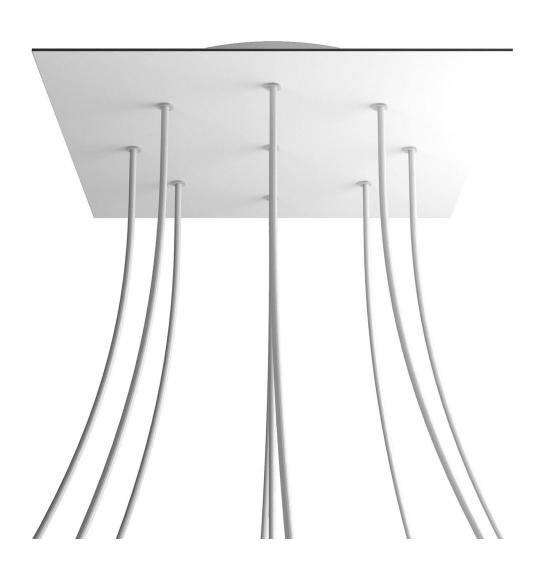

#### **Product short description:**

This Rose One Canopy Kit comes with EVERYTHING you need to make your own 9 hole pendant light utilizing our EXTRA LARGE Rose One Canopy & square Cover.

What sets the Rose One System apart from our regular pendant light canopies is that this is a two part system with an extra deep ceiling canopy that allows for easier wiring of connections, as well as a wide cover over the canopy that allows you to create pendant lights, swag chandeliers, cluster lights and more with even greater impact.

This Rose One Canopy Kit includes the following: an EXTRA LARGE Rose One Cover (15.75" diameter) with pre-drilled holes; an EXTRA LARGE Extra Deep Rose One Canopy (11.8" diameter); cable clamp strain reliefs; and all brackets & mounting hardware.