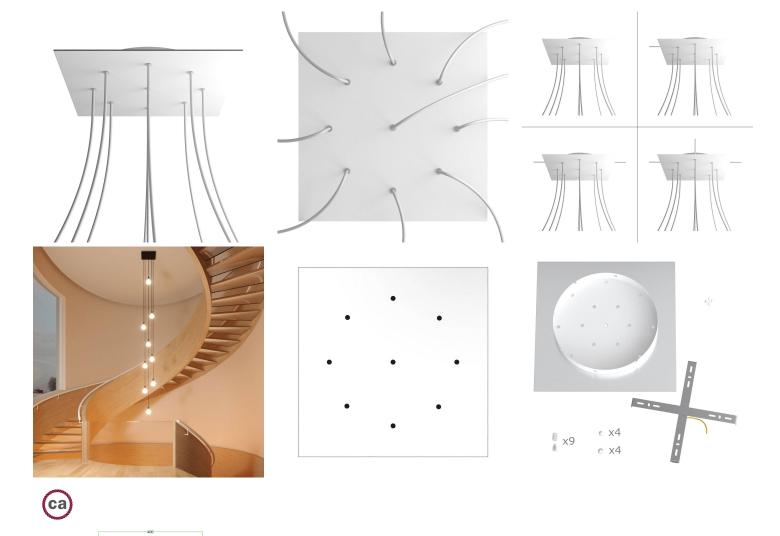

This Rose One Canopy Kit includes the following: an EXTRA LARGE Rose One Cover (15.75" diameter) with pre-drilled holes; an EXTRA LARGE Extra Deep Rose One Canopy (11.8" diameter); cable clamp strain reliefs; and all brackets & mounting hardware.

Our Rose One Canopy Kits come in a wide variety of colors and designs. And you can choose from the whichever pre-drilled hole pattern works best for you OR purchase one of our Rose One Cover Un-drilled Blanks and you can create whatever pattern you like!

#### Technical data for EXTRA LARGE Square Ceiling Canopy Kit - Rose One System

- EXTRA LARGE Extra Deep Rose One Ceiling Canopy
- Diameter: 11.8 inchesHeight: 1.38 inches
- Material: metal
- Bracket fasteners
- 4 Caps and 4 rubber grommets are included for side holes
- EXTRA LARGE Rose One Cover
- Material: aluminum or dibond
- Length of Each Side: 15.75 inches
- Hole diameters: 10 mm (3/8")
- Thickness: if aluminum 1 mm, if dibond 3 mm
- Clear plastic cable clamp strain reliefs included (1 per hole)