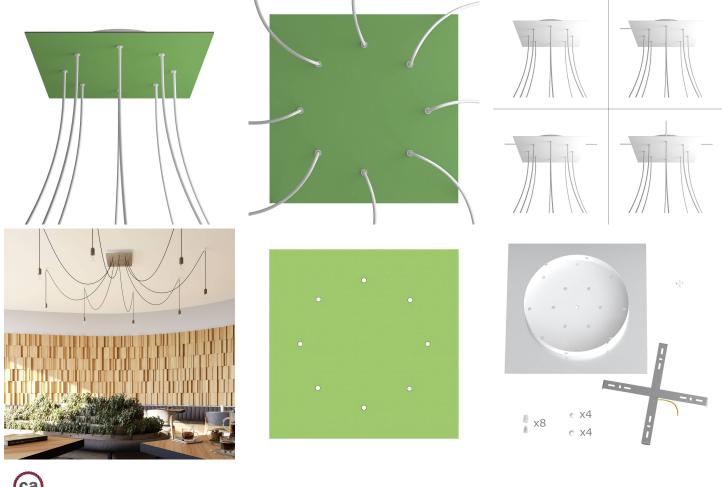

## **Product title:**

8 Holes - EXTRA LARGE Square Ceiling Canopy Kit - Rose One System

### **Product short description:**

This Rose One Canopy Kit comes with EVERYTHING you need to make your own 8 hole pendant light utilizing our EXTRA LARGE Rose One Canopy & square Cover.

What sets the Rose One System apart from our regular pendant light canopies is that this is a two part system with an extra deep ceiling canopy that allows for easier wiring of connections, as well as a wide cover over the canopy that allows you to create pendant lights, swag chandeliers, cluster lights and more with even greater impact.

This Rose One Canopy Kit includes the following: an EXTRA LARGE Rose One Cover (15.75" diameter) with pre-drilled holes; an EXTRA LARGE Extra Deep Rose One Canopy (11.8" diameter); cable clamp strain reliefs; and all brackets & mounting hardware.

Our Rose One Canopy Kits come in a wide variety of colors and designs. And you can choose from the whichever pre-drilled hole pattern works best for you OR purchase one of our Rose One Cover Un-drilled Blanks and you can create whatever pattern you like!

### Technical data for EXTRA LARGE Square Ceiling Canopy Kit - Rose One System

- EXTRA LARGE Extra Deep Rose One Ceiling Canopy
- Diameter: 11.8 inchesHeight: 1.38 inches
- Material: metal
- Bracket fasteners
- 4 Caps and 4 rubber grommets are included for side holes
- EXTRA LARGE Rose One Cover
- Material: aluminum or dibond
- Length of Each Side: 15.75 inches
- Hole diameters: 10 mm (3/8")
- Thickness: if aluminum 1 mm, if dibond 3 mm
- Clear plastic cable clamp strain reliefs included (1 per hole)