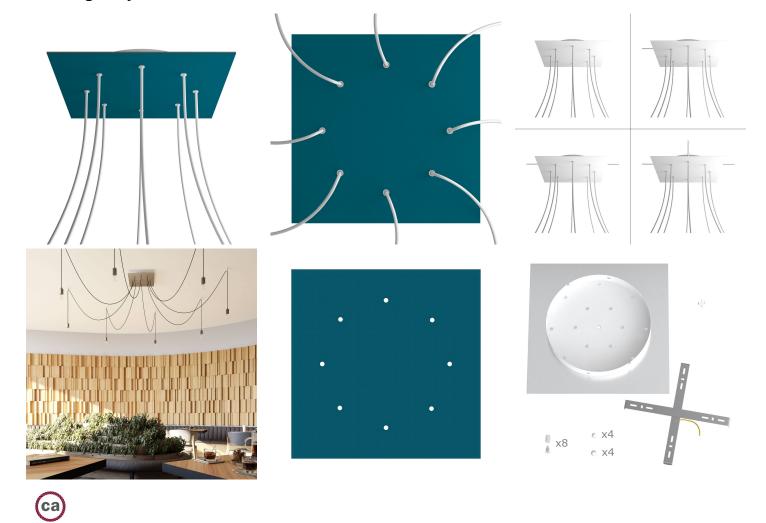

## **Product title:**

8 Holes - EXTRA LARGE Square Ceiling Canopy Kit - Rose One System

### **Product short description:**

This Rose One Canopy Kit comes with EVERYTHING you need to make your own 8 hole pendant light utilizing our EXTRA LARGE Rose One Canopy & square Cover.

What sets the Rose One System apart from our regular pendant light canopies is that this is a two part system with an extra deep ceiling canopy that allows for easier wiring of connections, as well as a wide cover over the canopy that allows you to create pendant lights, swag chandeliers, cluster lights and more with even greater impact.

This Rose One Canopy Kit includes the following: an EXTRA LARGE Rose One Cover (15.75" diameter) with pre-drilled holes; an EXTRA LARGE Extra Deep Rose One Canopy (11.8" diameter); cable clamp strain reliefs; and all brackets & mounting hardware.

Our Rose One Canopy Kits come in a wide variety of colors and designs. And you can choose from the whichever pre-drilled hole pattern works best for you OR purchase one of our Rose One Cover Un-drilled Blanks and you can create whatever pattern you like!

### Technical data for EXTRA LARGE Square Ceiling Canopy Kit - Rose One System

- EXTRA LARGE Extra Deep Rose One Ceiling Canopy
- Diameter: 11.8 inchesHeight: 1.38 inches
- Material: metal
- Bracket fasteners
- 4 Caps and 4 rubber grommets are included for side holes
- EXTRA LARGE Rose One Cover
- Material: aluminum or dibond
- Length of Each Side: 15.75 inches
- Hole diameters: 10 mm (3/8")
- Thickness: if aluminum 1 mm, if dibond 3 mm
- Clear plastic cable clamp strain reliefs included (1 per hole)