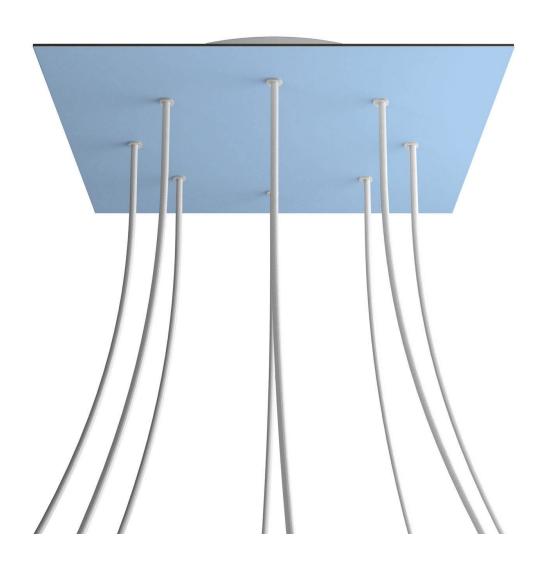

### **Product short description:**

This Rose One Canopy Kit comes with EVERYTHING you need to make your own 8 hole pendant light utilizing our EXTRA LARGE Rose One Canopy & square Cover.

What sets the Rose One System apart from our regular pendant light canopies is that this is a two part system with an extra deep ceiling canopy that allows for easier wiring of connections, as well as a wide cover over the canopy that allows you to create pendant lights, swag chandeliers, cluster lights and more with even greater impact.

This Rose One Canopy Kit includes the following: an EXTRA LARGE Rose One Cover (15.75" diameter) with pre-drilled holes; an EXTRA LARGE Extra Deep Rose One Canopy (11.8" diameter); cable clamp strain reliefs; and all brackets & mounting hardware.