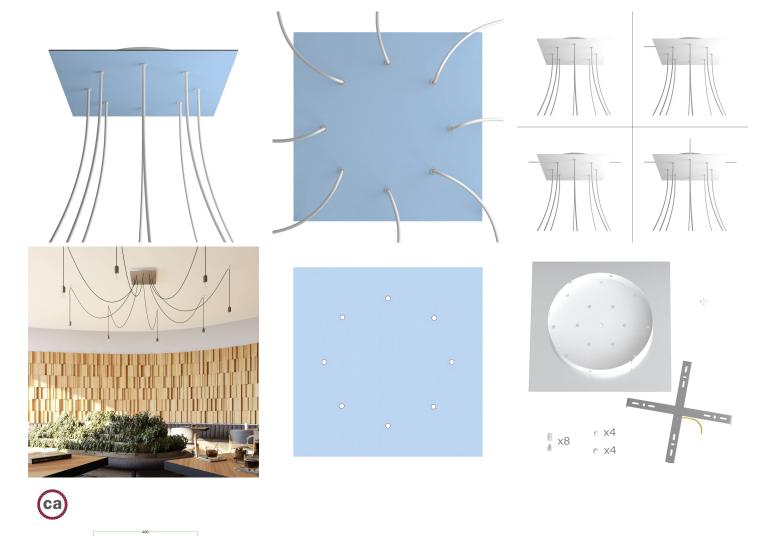

This Rose One Canopy Kit includes the following: an EXTRA LARGE Rose One Cover (15.75" diameter) with pre-drilled holes; an EXTRA LARGE Extra Deep Rose One Canopy (11.8" diameter); cable clamp strain reliefs; and all brackets & mounting hardware.

Our Rose One Canopy Kits come in a wide variety of colors and designs. And you can choose from the whichever pre-drilled hole pattern works best for you OR purchase one of our Rose One Cover Un-drilled Blanks and you can create whatever pattern you like!

### Technical data for EXTRA LARGE Square Ceiling Canopy Kit - Rose One System

- EXTRA LARGE Extra Deep Rose One Ceiling Canopy
- Diameter: 11.8 inchesHeight: 1.38 inches
- Material: metal
- Bracket fasteners
- 4 Caps and 4 rubber grommets are included for side holes
- EXTRA LARGE Rose One Cover
- Material: aluminum or dibond
- Length of Each Side: 15.75 inches
- Hole diameters: 10 mm (3/8")
- Thickness: if aluminum 1 mm, if dibond 3 mm
- Clear plastic cable clamp strain reliefs included (1 per hole)