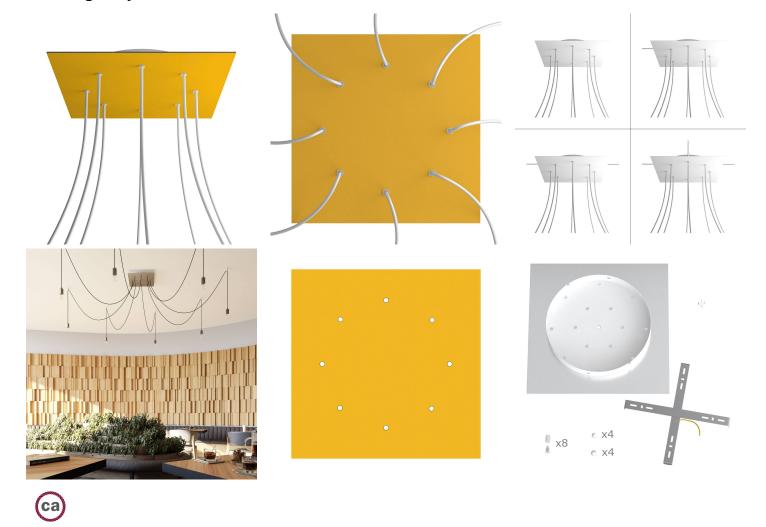

#### **Product short description:**

This Rose One Canopy Kit comes with EVERYTHING you need to make your own 8 hole pendant light utilizing our EXTRA LARGE Rose One Canopy & square Cover.

What sets the Rose One System apart from our regular pendant light canopies is that this is a two part system with an extra deep ceiling canopy that allows for easier wiring of connections, as well as a wide cover over the canopy that allows you to create pendant lights, swag chandeliers, cluster lights and more with even greater impact.

This Rose One Canopy Kit includes the following: an EXTRA LARGE Rose One Cover (15.75" diameter) with pre-drilled holes; an EXTRA LARGE Extra Deep Rose One Canopy (11.8" diameter); cable clamp strain reliefs; and all brackets & mounting hardware.

Our Rose One Canopy Kits come in a wide variety of colors and designs. And you can choose from the whichever pre-drilled hole pattern works best for you OR purchase one of our Rose One Cover Un-drilled Blanks and you can create whatever pattern you like!

#### Technical data for EXTRA LARGE Square Ceiling Canopy Kit - Rose One System

- EXTRA LARGE Extra Deep Rose One Ceiling Canopy
- Diameter: 11.8 inchesHeight: 1.38 inches
- Material: metal
- Bracket fasteners
- 4 Caps and 4 rubber grommets are included for side holes
- EXTRA LARGE Rose One Cover
- Material: aluminum or dibond
- Length of Each Side: 15.75 inches
- Hole diameters: 10 mm (3/8")
- Thickness: if aluminum 1 mm, if dibond 3 mm
- Clear plastic cable clamp strain reliefs included (1 per hole)