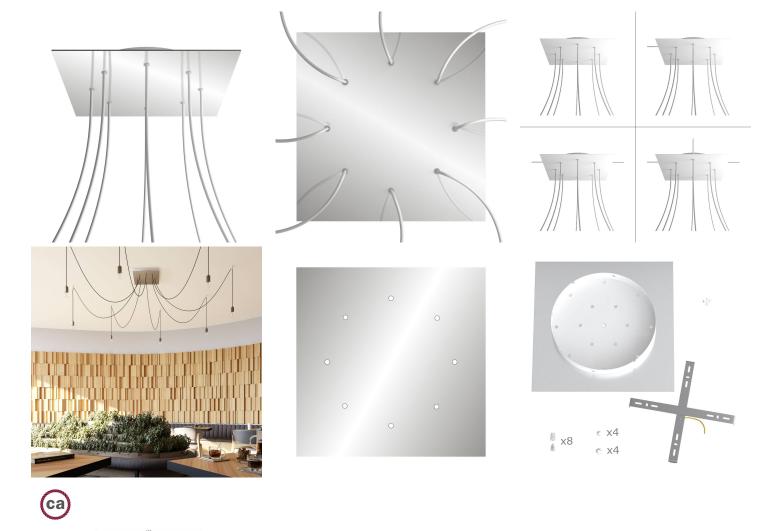

This Rose One Canopy Kit includes the following: an EXTRA LARGE Rose One Cover (15.75" diameter) with pre-drilled holes; an EXTRA LARGE Extra Deep Rose One Canopy (11.8" diameter); cable clamp strain reliefs; and all brackets & mounting hardware.

Our Rose One Canopy Kits come in a wide variety of colors and designs. And you can choose from the whichever pre-drilled hole pattern works best for you OR purchase one of our Rose One Cover Un-drilled Blanks and you can create whatever pattern you like!

### Technical data for EXTRA LARGE Square Ceiling Canopy Kit - Rose One System

- EXTRA LARGE Extra Deep Rose One Ceiling Canopy
- Diameter: 11.8 inchesHeight: 1.38 inches
- Material: metal
- Bracket fasteners
- 4 Caps and 4 rubber grommets are included for side holes
- EXTRA LARGE Rose One Cover
- Material: aluminum or dibond
- Length of Each Side: 15.75 inches
- Hole diameters: 10 mm (3/8")
- Thickness: if aluminum 1 mm, if dibond 3 mm
- Clear plastic cable clamp strain reliefs included (1 per hole)