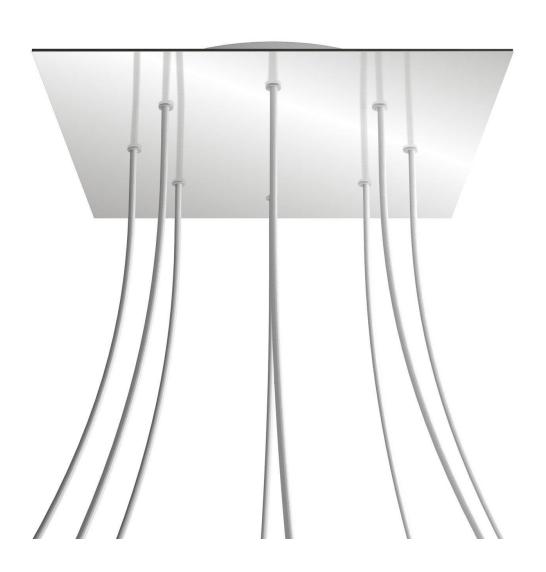

### **Product short description:**

This Rose One Canopy Kit comes with EVERYTHING you need to make your own 8 hole pendant light utilizing our EXTRA LARGE Rose One Canopy & square Cover.

What sets the Rose One System apart from our regular pendant light canopies is that this is a two part system with an extra deep ceiling canopy that allows for easier wiring of connections, as well as a wide cover over the canopy that allows you to create pendant lights, swag chandeliers, cluster lights and more with even greater impact.

This Rose One Canopy Kit includes the following: an EXTRA LARGE Rose One Cover (15.75" diameter) with pre-drilled holes; an EXTRA LARGE Extra Deep Rose One Canopy (11.8" diameter); cable clamp strain reliefs; and all brackets & mounting hardware.