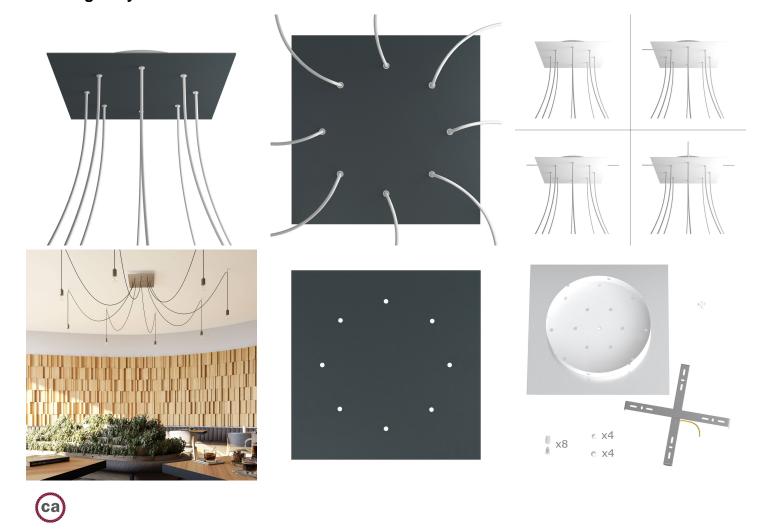

### **Product short description:**

This Rose One Canopy Kit comes with EVERYTHING you need to make your own 8 hole pendant light utilizing our EXTRA LARGE Rose One Canopy & square Cover.

What sets the Rose One System apart from our regular pendant light canopies is that this is a two part system with an extra deep ceiling canopy that allows for easier wiring of connections, as well as a wide cover over the canopy that allows you to create pendant lights, swag chandeliers, cluster lights and more with even greater impact.

This Rose One Canopy Kit includes the following: an EXTRA LARGE Rose One Cover (15.75" diameter) with pre-drilled holes; an EXTRA LARGE Extra Deep Rose One Canopy (11.8" diameter); cable clamp strain reliefs; and all brackets & mounting hardware.

Our Rose One Canopy Kits come in a wide variety of colors and designs. And you can choose from the whichever pre-drilled hole pattern works best for you OR purchase one of our Rose One Cover Un-drilled Blanks and you can create whatever pattern you like!

### Technical data for EXTRA LARGE Square Ceiling Canopy Kit - Rose One System

- EXTRA LARGE Extra Deep Rose One Ceiling Canopy
- Diameter: 11.8 inchesHeight: 1.38 inches
- Material: metal
- Bracket fasteners
- 4 Caps and 4 rubber grommets are included for side holes
- EXTRA LARGE Rose One Cover
- Material: aluminum or dibond
- Length of Each Side: 15.75 inches
- Hole diameters: 10 mm (3/8")
- Thickness: if aluminum 1 mm, if dibond 3 mm
- Clear plastic cable clamp strain reliefs included (1 per hole)