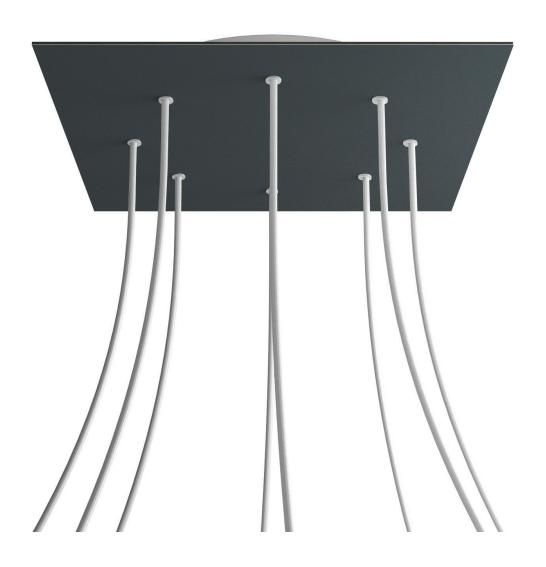

### **Product short description:**

This Rose One Canopy Kit comes with EVERYTHING you need to make your own 8 hole pendant light utilizing our EXTRA LARGE Rose One Canopy & square Cover.

What sets the Rose One System apart from our regular pendant light canopies is that this is a two part system with an extra deep ceiling canopy that allows for easier wiring of connections, as well as a wide cover over the canopy that allows you to create pendant lights, swag chandeliers, cluster lights and more with even greater impact.

This Rose One Canopy Kit includes the following: an EXTRA LARGE Rose One Cover (15.75" diameter) with pre-drilled holes; an EXTRA LARGE Extra Deep Rose One Canopy (11.8" diameter); cable clamp strain reliefs; and all brackets & mounting hardware.