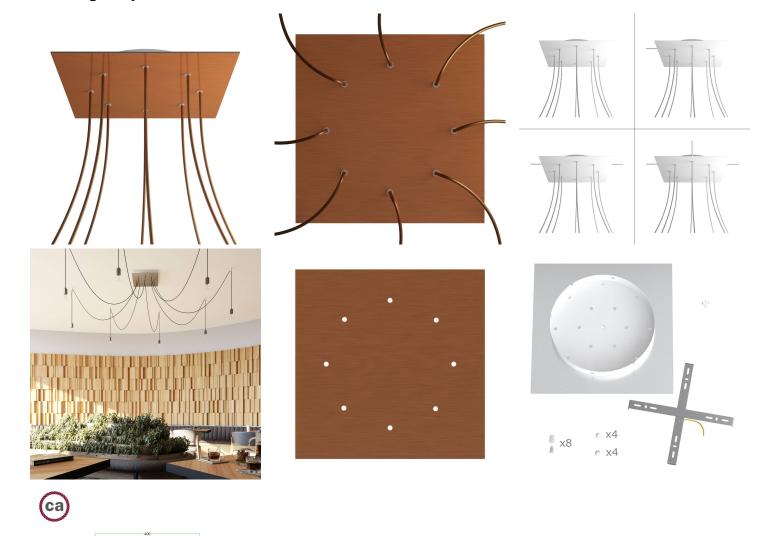

### **Product short description:**

This Rose One Canopy Kit comes with EVERYTHING you need to make your own 8 hole pendant light utilizing our EXTRA LARGE Rose One Canopy & square Cover.

What sets the Rose One System apart from our regular pendant light canopies is that this is a two part system with an extra deep ceiling canopy that allows for easier wiring of connections, as well as a wide cover over the canopy that allows you to create pendant lights, swag chandeliers, cluster lights and more with even greater impact.

This Rose One Canopy Kit includes the following: an EXTRA LARGE Rose One Cover (15.75" diameter) with pre-drilled holes; an EXTRA LARGE Extra Deep Rose One Canopy (11.8" diameter); cable clamp strain reliefs; and all brackets & mounting hardware.

Our Rose One Canopy Kits come in a wide variety of colors and designs. And you can choose from the whichever pre-drilled hole pattern works best for you OR purchase one of our Rose One Cover Un-drilled Blanks and you can create whatever pattern you like!

### Technical data for EXTRA LARGE Square Ceiling Canopy Kit - Rose One System

- EXTRA LARGE Extra Deep Rose One Ceiling Canopy
- Diameter: 11.8 inchesHeight: 1.38 inches
- Material: metal
- Bracket fasteners
- 4 Caps and 4 rubber grommets are included for side holes
- EXTRA LARGE Rose One Cover
- Material: aluminum or dibond
- Length of Each Side: 15.75 inches
- Hole diameters: 10 mm (3/8")
- Thickness: if aluminum 1 mm, if dibond 3 mm
- Clear plastic cable clamp strain reliefs included (1 per hole)