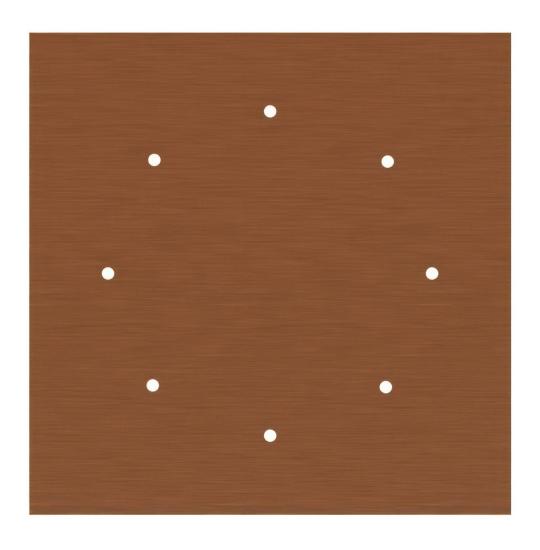

This Rose One Canopy Kit includes the following: an EXTRA LARGE Rose One Cover (15.75" diameter) with pre-drilled holes; an EXTRA LARGE Extra Deep Rose One Canopy (11.8" diameter); cable clamp strain reliefs; and all brackets & mounting hardware.

### Technical data for EXTRA LARGE Square Ceiling Canopy Kit - Rose One System

- EXTRA LARGE Extra Deep Rose One Ceiling Canopy
- Diameter: 11.8 inchesHeight: 1.38 inches
- Material: metal
- Bracket fasteners
- 4 Caps and 4 rubber grommets are included for side holes
- EXTRA LARGE Rose One Cover
- Material: aluminum or dibond
- Length of Each Side: 15.75 inches
- Hole diameters: 10 mm (3/8")
- Thickness: if aluminum 1 mm, if dibond 3 mm
- Clear plastic cable clamp strain reliefs included (1 per hole)