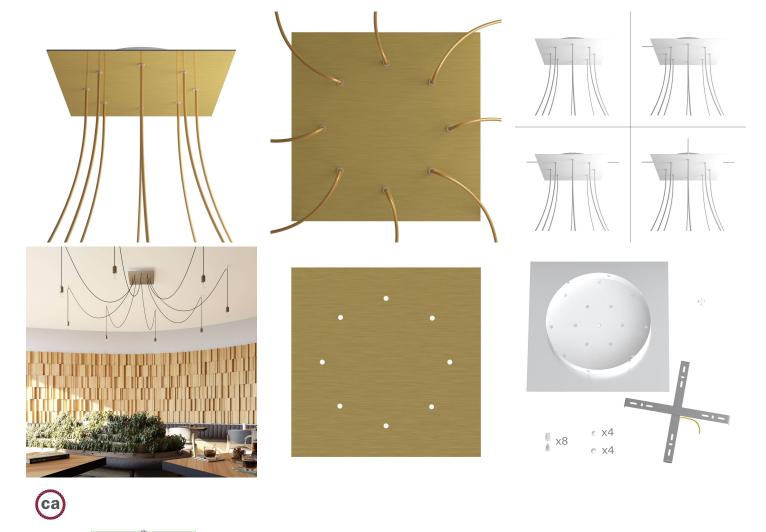

#### **Product short description:**

This Rose One Canopy Kit comes with EVERYTHING you need to make your own 8 hole pendant light utilizing our EXTRA LARGE Rose One Canopy & square Cover.

What sets the Rose One System apart from our regular pendant light canopies is that this is a two part system with an extra deep ceiling canopy that allows for easier wiring of connections, as well as a wide cover over the canopy that allows you to create pendant lights, swag chandeliers, cluster lights and more with even greater impact.

This Rose One Canopy Kit includes the following: an EXTRA LARGE Rose One Cover (15.75" diameter) with pre-drilled holes; an EXTRA LARGE Extra Deep Rose One Canopy (11.8" diameter); cable clamp strain reliefs; and all brackets & mounting hardware.

Our Rose One Canopy Kits come in a wide variety of colors and designs. And you can choose from the whichever pre-drilled hole pattern works best for you OR purchase one of our Rose One Cover Un-drilled Blanks and you can create whatever pattern you like!

#### Technical data for EXTRA LARGE Square Ceiling Canopy Kit - Rose One System

- EXTRA LARGE Extra Deep Rose One Ceiling Canopy
- Diameter: 11.8 inchesHeight: 1.38 inches
- Material: metal
- Bracket fasteners
- 4 Caps and 4 rubber grommets are included for side holes
- EXTRA LARGE Rose One Cover
- Material: aluminum or dibond
- Length of Each Side: 15.75 inches
- Hole diameters: 10 mm (3/8")
- Thickness: if aluminum 1 mm, if dibond 3 mm
- Clear plastic cable clamp strain reliefs included (1 per hole)