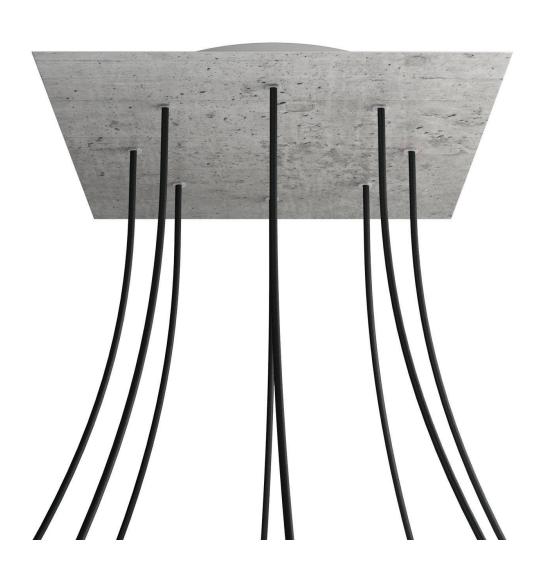

### **Product short description:**

This Rose One Canopy Kit comes with EVERYTHING you need to make your own 8 hole pendant light utilizing our EXTRA LARGE Rose One Canopy & square Cover.

What sets the Rose One System apart from our regular pendant light canopies is that this is a two part system with an extra deep ceiling canopy that allows for easier wiring of connections, as well as a wide cover over the canopy that allows you to create pendant lights, swag chandeliers, cluster lights and more with even greater impact.

This Rose One Canopy Kit includes the following: an EXTRA LARGE Rose One Cover (15.75" diameter) with pre-drilled holes; an EXTRA LARGE Extra Deep Rose One Canopy (11.8" diameter); cable clamp strain reliefs; and all brackets & mounting hardware.