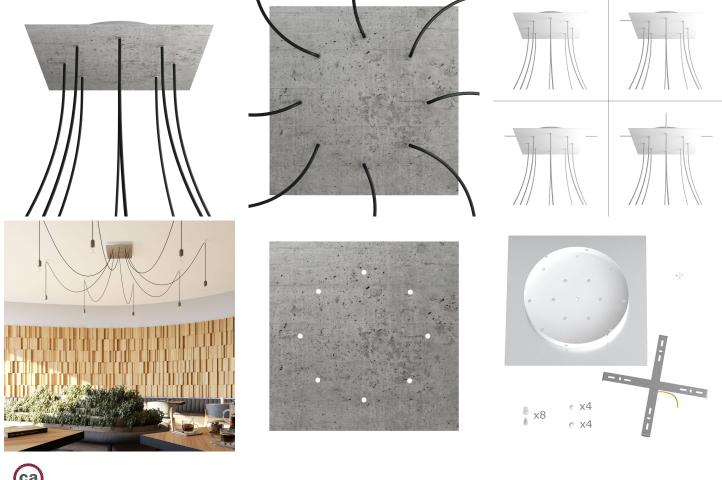

This Rose One Canopy Kit includes the following: an EXTRA LARGE Rose One Cover (15.75" diameter) with pre-drilled holes; an EXTRA LARGE Extra Deep Rose One Canopy (11.8" diameter); cable clamp strain reliefs; and all brackets & mounting hardware.

Our Rose One Canopy Kits come in a wide variety of colors and designs. And you can choose from the whichever pre-drilled hole pattern works best for you OR purchase one of our Rose One Cover Un-drilled Blanks and you can create whatever pattern you like!

### Technical data for EXTRA LARGE Square Ceiling Canopy Kit - Rose One System

- EXTRA LARGE Extra Deep Rose One Ceiling Canopy
- Diameter: 11.8 inchesHeight: 1.38 inches
- Material: metal
- Bracket fasteners
- 4 Caps and 4 rubber grommets are included for side holes
- EXTRA LARGE Rose One Cover
- Material: aluminum or dibond
- Length of Each Side: 15.75 inches
- Hole diameters: 10 mm (3/8")
- Thickness: if aluminum 1 mm, if dibond 3 mm
- Clear plastic cable clamp strain reliefs included (1 per hole)