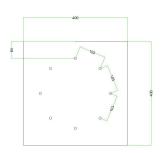

### Technical data for EXTRA LARGE Square Ceiling Canopy Kit - Rose One System

- EXTRA LARGE Extra Deep Rose One Ceiling Canopy
- Diameter: 11.8 inchesHeight: 1.38 inches
- Material: metal
- Bracket fasteners
- 4 Caps and 4 rubber grommets are included for side holes
- EXTRA LARGE Rose One Cover
- Material: aluminum or dibond
- Length of Each Side: 15.75 inches
- Hole diameters: 10 mm (3/8")
- Thickness: if aluminum 1 mm, if dibond 3 mm
- Clear plastic cable clamp strain reliefs included (1 per hole)