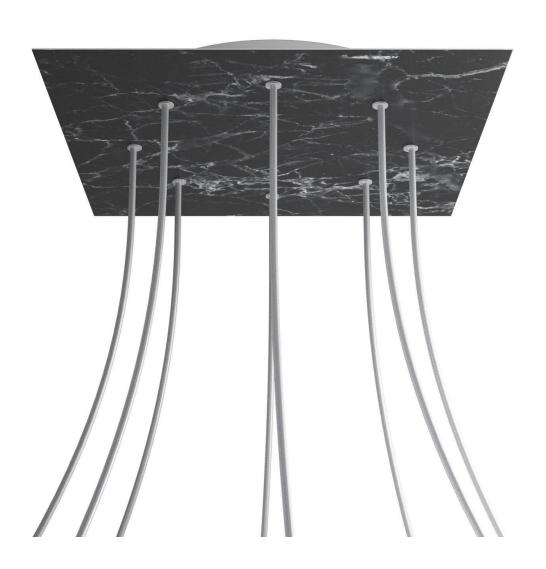

### **Product short description:**

This Rose One Canopy Kit comes with EVERYTHING you need to make your own 8 hole pendant light utilizing our EXTRA LARGE Rose One Canopy & square Cover.

What sets the Rose One System apart from our regular pendant light canopies is that this is a two part system with an extra deep ceiling canopy that allows for easier wiring of connections, as well as a wide cover over the canopy that allows you to create pendant lights, swag chandeliers, cluster lights and more with even greater impact.

This Rose One Canopy Kit includes the following: an EXTRA LARGE Rose One Cover (15.75" diameter) with pre-drilled holes; an EXTRA LARGE Extra Deep Rose One Canopy (11.8" diameter); cable clamp strain reliefs; and all brackets & mounting hardware.