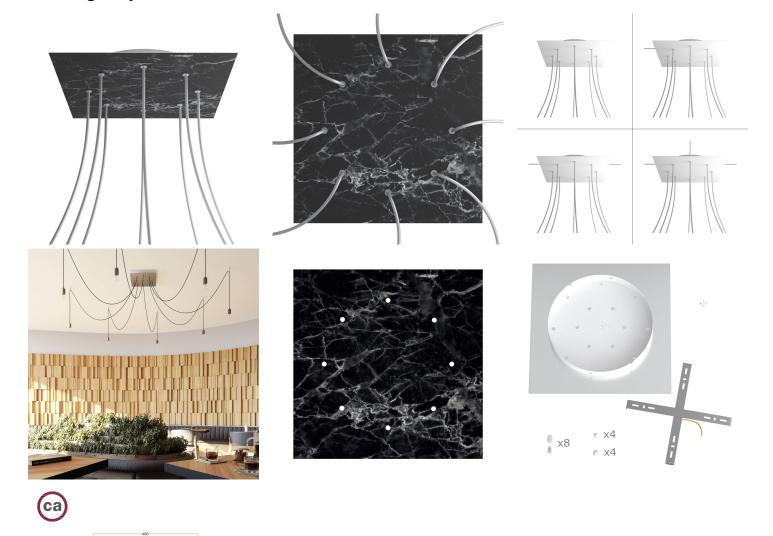

This Rose One Canopy Kit includes the following: an EXTRA LARGE Rose One Cover (15.75" diameter) with pre-drilled holes; an EXTRA LARGE Extra Deep Rose One Canopy (11.8" diameter); cable clamp strain reliefs; and all brackets & mounting hardware.

### Technical data for EXTRA LARGE Square Ceiling Canopy Kit - Rose One System

- EXTRA LARGE Extra Deep Rose One Ceiling Canopy
- Diameter: 11.8 inchesHeight: 1.38 inches
- Material: metal
- Bracket fasteners
- 4 Caps and 4 rubber grommets are included for side holes
- EXTRA LARGE Rose One Cover
- Material: aluminum or dibond
- Length of Each Side: 15.75 inches
- Hole diameters: 10 mm (3/8")
- Thickness: if aluminum 1 mm, if dibond 3 mm
- Clear plastic cable clamp strain reliefs included (1 per hole)