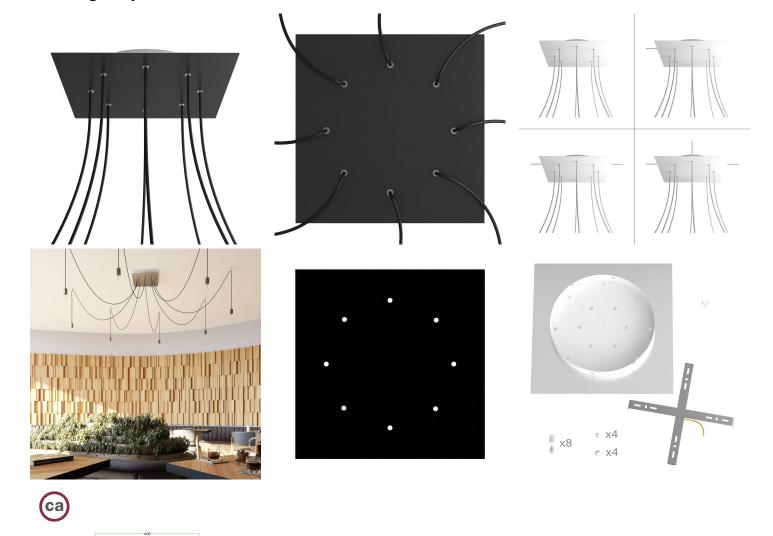

#### **Product short description:**

This Rose One Canopy Kit comes with EVERYTHING you need to make your own 8 hole pendant light utilizing our EXTRA LARGE Rose One Canopy & square Cover.

What sets the Rose One System apart from our regular pendant light canopies is that this is a two part system with an extra deep ceiling canopy that allows for easier wiring of connections, as well as a wide cover over the canopy that allows you to create pendant lights, swag chandeliers, cluster lights and more with even greater impact.

This Rose One Canopy Kit includes the following: an EXTRA LARGE Rose One Cover (15.75" diameter) with pre-drilled holes; an EXTRA LARGE Extra Deep Rose One Canopy (11.8" diameter); cable clamp strain reliefs; and all brackets & mounting hardware.

Our Rose One Canopy Kits come in a wide variety of colors and designs. And you can choose from the whichever pre-drilled hole pattern works best for you OR purchase one of our Rose One Cover Un-drilled Blanks and you can create whatever pattern you like!

#### Technical data for EXTRA LARGE Square Ceiling Canopy Kit - Rose One System

- EXTRA LARGE Extra Deep Rose One Ceiling Canopy
- Diameter: 11.8 inchesHeight: 1.38 inches
- Material: metal
- Bracket fasteners
- 4 Caps and 4 rubber grommets are included for side holes
- EXTRA LARGE Rose One Cover
- Material: aluminum or dibond
- Length of Each Side: 15.75 inches
- Hole diameters: 10 mm (3/8")
- Thickness: if aluminum 1 mm, if dibond 3 mm
- Clear plastic cable clamp strain reliefs included (1 per hole)