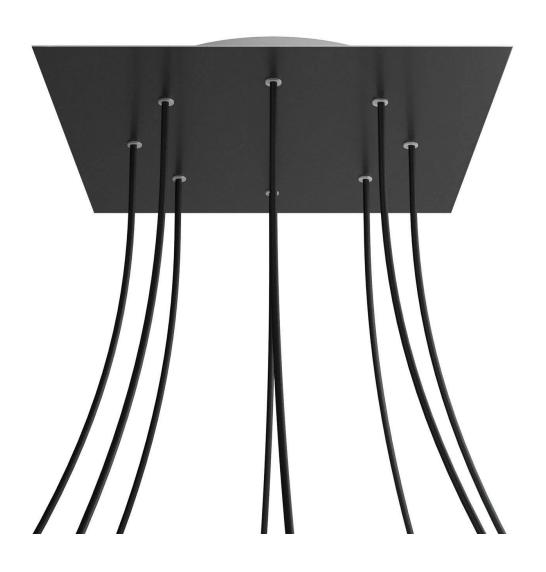

#### **Product short description:**

This Rose One Canopy Kit comes with EVERYTHING you need to make your own 8 hole pendant light utilizing our EXTRA LARGE Rose One Canopy & square Cover.

What sets the Rose One System apart from our regular pendant light canopies is that this is a two part system with an extra deep ceiling canopy that allows for easier wiring of connections, as well as a wide cover over the canopy that allows you to create pendant lights, swag chandeliers, cluster lights and more with even greater impact.

This Rose One Canopy Kit includes the following: an EXTRA LARGE Rose One Cover (15.75" diameter) with pre-drilled holes; an EXTRA LARGE Extra Deep Rose One Canopy (11.8" diameter); cable clamp strain reliefs; and all brackets & mounting hardware.

#### Technical data for EXTRA LARGE Square Ceiling Canopy Kit - Rose One System

- EXTRA LARGE Extra Deep Rose One Ceiling Canopy
- Diameter: 11.8 inchesHeight: 1.38 inches
- Material: metal
- Bracket fasteners
- 4 Caps and 4 rubber grommets are included for side holes
- EXTRA LARGE Rose One Cover
- Material: aluminum or dibond
- Length of Each Side: 15.75 inches
- Hole diameters: 10 mm (3/8")
- Thickness: if aluminum 1 mm, if dibond 3 mm
- Clear plastic cable clamp strain reliefs included (1 per hole)