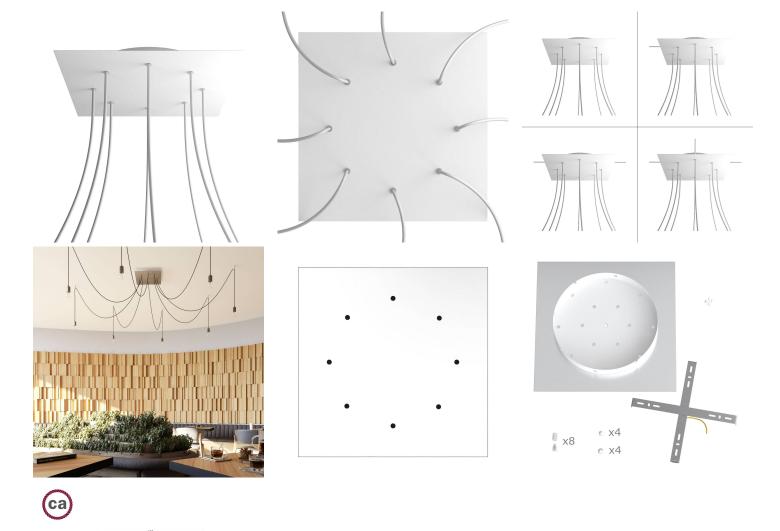

### **Product title:**

8 Holes - EXTRA LARGE Square Ceiling Canopy Kit - Rose One System

#### **Product short description:**

This Rose One Canopy Kit comes with EVERYTHING you need to make your own 8 hole pendant light utilizing our EXTRA LARGE Rose One Canopy & square Cover.

What sets the Rose One System apart from our regular pendant light canopies is that this is a two part system with an extra deep ceiling canopy that allows for easier wiring of connections, as well as a wide cover over the canopy that allows you to create pendant lights, swag chandeliers, cluster lights and more with even greater impact.

This Rose One Canopy Kit includes the following: an EXTRA LARGE Rose One Cover (15.75" diameter) with pre-drilled holes; an EXTRA LARGE Extra Deep Rose One Canopy (11.8" diameter); cable clamp strain reliefs; and all brackets & mounting hardware.

#### Technical data for EXTRA LARGE Square Ceiling Canopy Kit - Rose One System

- EXTRA LARGE Extra Deep Rose One Ceiling Canopy
- Diameter: 11.8 inchesHeight: 1.38 inches
- Material: metal
- Bracket fasteners
- 4 Caps and 4 rubber grommets are included for side holes
- EXTRA LARGE Rose One Cover
- Material: aluminum or dibond
- Length of Each Side: 15.75 inches
- Hole diameters: 10 mm (3/8")
- Thickness: if aluminum 1 mm, if dibond 3 mm
- Clear plastic cable clamp strain reliefs included (1 per hole)