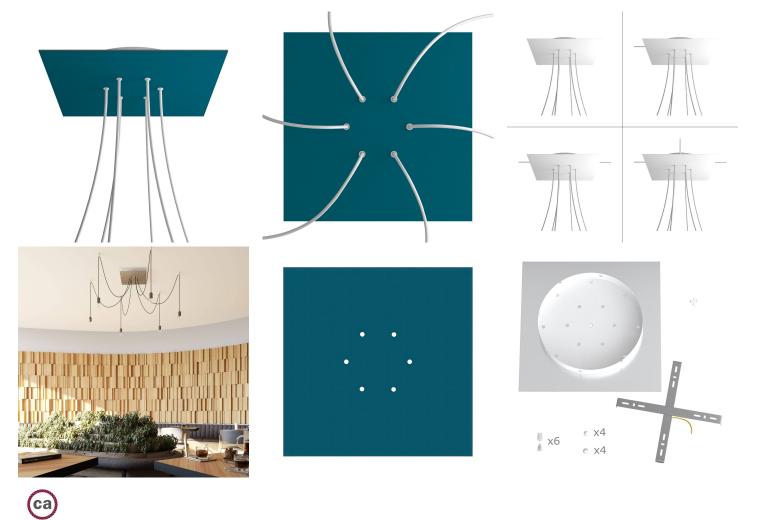

This Rose One Canopy Kit includes the following: an EXTRA LARGE Rose One Cover (15.75" diameter) with pre-drilled holes; an EXTRA LARGE Extra Deep Rose One Canopy (11.8" diameter); cable clamp strain reliefs; and all brackets & mounting hardware.

Our Rose One Canopy Kits come in a wide variety of colors and designs. And you can choose from the whichever pre-drilled hole pattern works best for you OR purchase one of our Rose One Cover Un-drilled Blanks and you can create whatever pattern you like!

#### Technical data for EXTRA LARGE Square Ceiling Canopy Kit - Rose One System

- EXTRA LARGE Extra Deep Rose One Ceiling Canopy
- Diameter: 11.8 inches
- Height: 1.38 inches
- Material: metal
- Bracket fasteners
- 4 Caps and 4 rubber grommets are included for side holes
- EXTRA LARGE Rose One Cover
- Material: aluminum or dibond
- Length of Each Side: 15.75 inches
- Hole diameters: 10 mm (3/8")
- Thickness: if aluminum 1 mm, if dibond 3 mm
- Clear plastic cable clamp strain reliefs included (1 per hole)