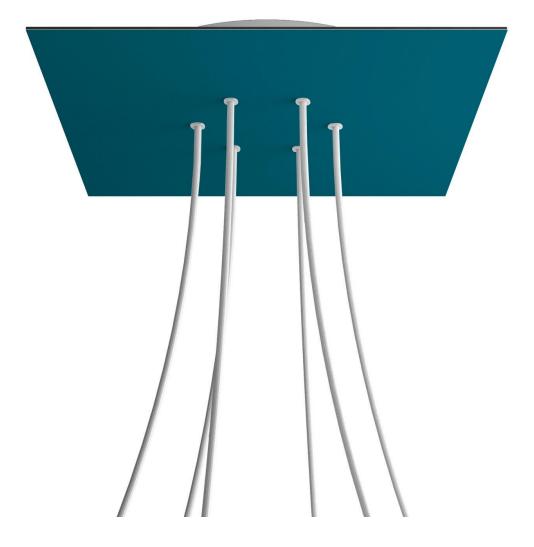

#### **Product short description:**

This Rose One Canopy Kit comes with EVERYTHING you need to make your own 6 hole pendant light utilizing our EXTRA LARGE Rose One Canopy & square Cover.

What sets the Rose One System apart from our regular pendant light canopies is that this is a two part system with an extra deep ceiling canopy that allows for easier wiring of connections, as well as a wide cover over the canopy that allows you to create pendant lights, swag chandeliers, cluster lights and more with even greater impact.

This Rose One Canopy Kit includes the following: an EXTRA LARGE Rose One Cover (15.75" diameter) with pre-drilled holes; an EXTRA LARGE Extra Deep Rose One Canopy (11.8" diameter); cable clamp strain reliefs; and all brackets & mounting hardware.

#### Technical data for EXTRA LARGE Square Ceiling Canopy Kit - Rose One System

- EXTRA LARGE Extra Deep Rose One Ceiling Canopy
- Diameter: 11.8 inches
- Height: 1.38 inches
- Material: metal
- Bracket fasteners
- 4 Caps and 4 rubber grommets are included for side holes
- EXTRA LARGE Rose One Cover
- Material: aluminum or dibond
- Length of Each Side: 15.75 inches
- Hole diameters: 10 mm (3/8")
- Thickness: if aluminum 1 mm, if dibond 3 mm
- Clear plastic cable clamp strain reliefs included (1 per hole)