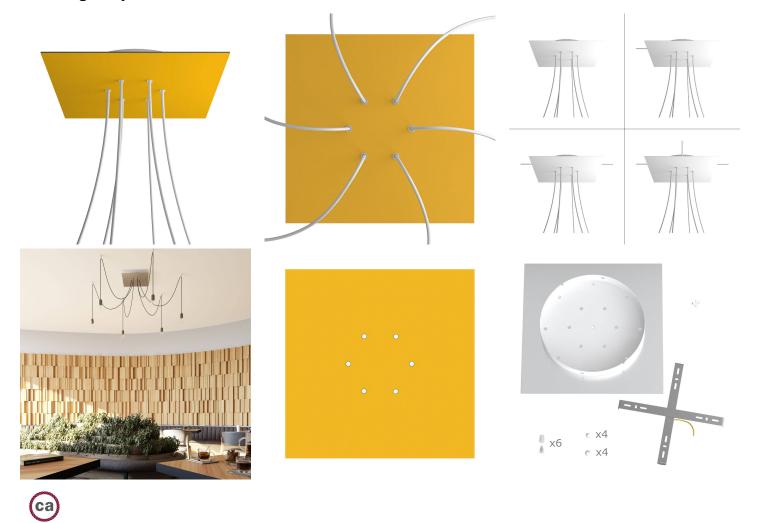

### **Product short description:**

This Rose One Canopy Kit comes with EVERYTHING you need to make your own 6 hole pendant light utilizing our EXTRA LARGE Rose One Canopy & square Cover.

What sets the Rose One System apart from our regular pendant light canopies is that this is a two part system with an extra deep ceiling canopy that allows for easier wiring of connections, as well as a wide cover over the canopy that allows you to create pendant lights, swag chandeliers, cluster lights and more with even greater impact.

This Rose One Canopy Kit includes the following: an EXTRA LARGE Rose One Cover (15.75" diameter) with pre-drilled holes; an EXTRA LARGE Extra Deep Rose One Canopy (11.8" diameter); cable clamp strain reliefs; and all brackets & mounting hardware.

Our Rose One Canopy Kits come in a wide variety of colors and designs. And you can choose from the whichever pre-drilled hole pattern works best for you OR purchase one of our Rose One Cover Un-drilled Blanks and you can create whatever pattern you like!

### Technical data for EXTRA LARGE Square Ceiling Canopy Kit - Rose One System

- EXTRA LARGE Extra Deep Rose One Ceiling Canopy
- Diameter: 11.8 inchesHeight: 1.38 inches
- Material: metal
- Bracket fasteners
- 4 Caps and 4 rubber grommets are included for side holes
- EXTRA LARGE Rose One Cover
- Material: aluminum or dibond
- Length of Each Side: 15.75 inches
- Hole diameters: 10 mm (3/8")
- Thickness: if aluminum 1 mm, if dibond 3 mm
- Clear plastic cable clamp strain reliefs included (1 per hole)