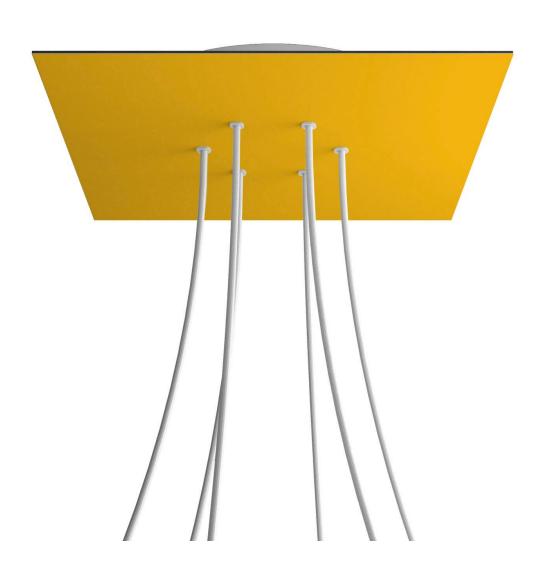

### **Product short description:**

This Rose One Canopy Kit comes with EVERYTHING you need to make your own 6 hole pendant light utilizing our EXTRA LARGE Rose One Canopy & square Cover.

What sets the Rose One System apart from our regular pendant light canopies is that this is a two part system with an extra deep ceiling canopy that allows for easier wiring of connections, as well as a wide cover over the canopy that allows you to create pendant lights, swag chandeliers, cluster lights and more with even greater impact.

This Rose One Canopy Kit includes the following: an EXTRA LARGE Rose One Cover (15.75" diameter) with pre-drilled holes; an EXTRA LARGE Extra Deep Rose One Canopy (11.8" diameter); cable clamp strain reliefs; and all brackets & mounting hardware.

### Technical data for EXTRA LARGE Square Ceiling Canopy Kit - Rose One System

- EXTRA LARGE Extra Deep Rose One Ceiling Canopy
- Diameter: 11.8 inchesHeight: 1.38 inches
- Material: metal
- Bracket fasteners
- 4 Caps and 4 rubber grommets are included for side holes
- EXTRA LARGE Rose One Cover
- Material: aluminum or dibond
- Length of Each Side: 15.75 inches
- Hole diameters: 10 mm (3/8")
- Thickness: if aluminum 1 mm, if dibond 3 mm
- Clear plastic cable clamp strain reliefs included (1 per hole)