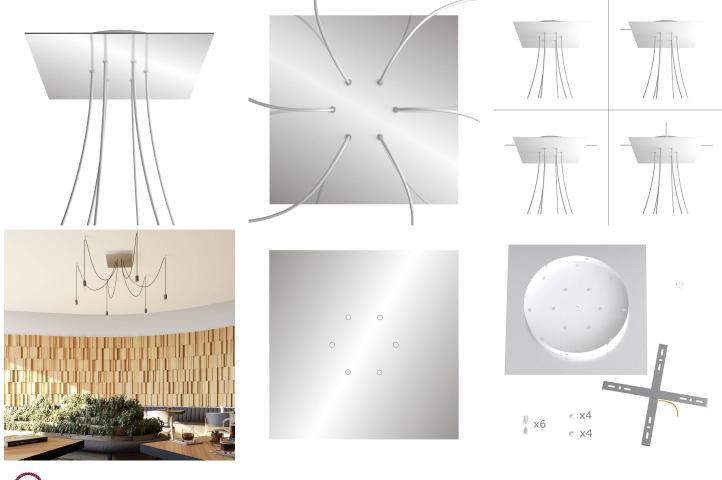

### **Product short description:**

This Rose One Canopy Kit comes with EVERYTHING you need to make your own 6 hole pendant light utilizing our EXTRA LARGE Rose One Canopy & square Cover.

What sets the Rose One System apart from our regular pendant light canopies is that this is a two part system with an extra deep ceiling canopy that allows for easier wiring of connections, as well as a wide cover over the canopy that allows you to create pendant lights, swag chandeliers, cluster lights and more with even greater impact.

This Rose One Canopy Kit includes the following: an EXTRA LARGE Rose One Cover (15.75" diameter) with pre-drilled holes; an EXTRA LARGE Extra Deep Rose One Canopy (11.8" diameter); cable clamp strain reliefs; and all brackets & mounting hardware.

Our Rose One Canopy Kits come in a wide variety of colors and designs. And you can choose from the whichever pre-drilled hole pattern works best for you OR purchase one of our Rose One Cover Un-drilled Blanks and you can create whatever pattern you like!