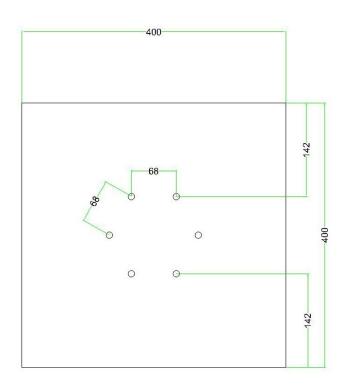

This Rose One Canopy Kit includes the following: an EXTRA LARGE Rose One Cover (15.75" diameter) with pre-drilled holes; an EXTRA LARGE Extra Deep Rose One Canopy (11.8" diameter); cable clamp strain reliefs; and all brackets & mounting hardware.

### Technical data for EXTRA LARGE Square Ceiling Canopy Kit - Rose One System

- EXTRA LARGE Extra Deep Rose One Ceiling Canopy
- Diameter: 11.8 inchesHeight: 1.38 inches
- Material: metal
- Bracket fasteners
- 4 Caps and 4 rubber grommets are included for side holes
- EXTRA LARGE Rose One Cover
- Material: aluminum or dibond
- Length of Each Side: 15.75 inches
- Hole diameters: 10 mm (3/8")
- Thickness: if aluminum 1 mm, if dibond 3 mm
- Clear plastic cable clamp strain reliefs included (1 per hole)