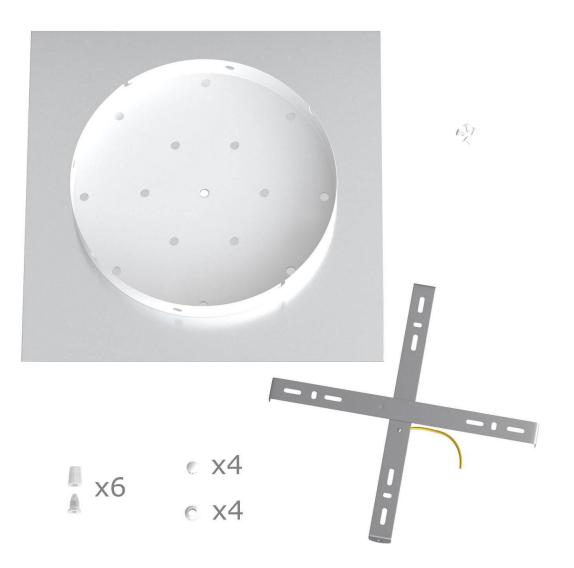

This Rose One Canopy Kit includes the following: an EXTRA LARGE Rose One Cover (15.75" diameter) with pre-drilled holes; an EXTRA LARGE Extra Deep Rose One Canopy (11.8" diameter); cable clamp strain reliefs; and all brackets & mounting hardware.

#### Technical data for EXTRA LARGE Square Ceiling Canopy Kit - Rose One System

- EXTRA LARGE Extra Deep Rose One Ceiling Canopy
- Diameter: 11.8 inches
- Height: 1.38 inches
- Material: metal
- Bracket fasteners
- 4 Caps and 4 rubber grommets are included for side holes
- EXTRA LARGE Rose One Cover
- Material: aluminum or dibond
- Length of Each Side: 15.75 inches
- Hole diameters: 10 mm (3/8")
- Thickness: if aluminum 1 mm, if dibond 3 mm
- Clear plastic cable clamp strain reliefs included (1 per hole)