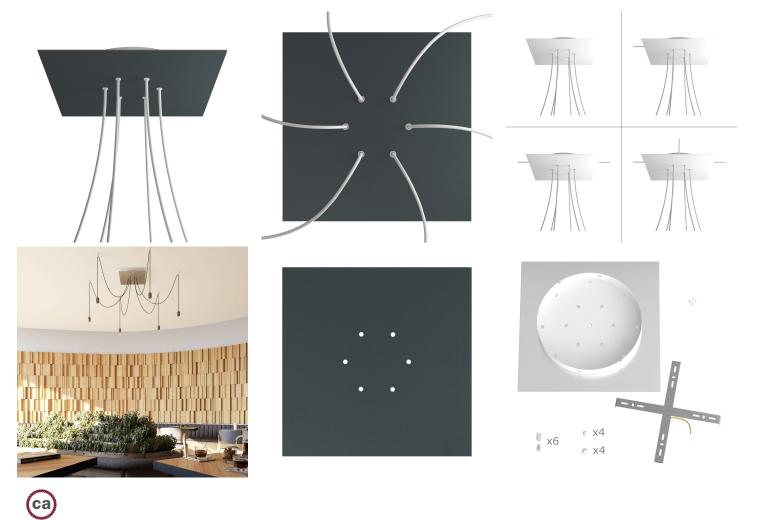

#### **Product short description:**

This Rose One Canopy Kit comes with EVERYTHING you need to make your own 6 hole pendant light utilizing our EXTRA LARGE Rose One Canopy & square Cover.

What sets the Rose One System apart from our regular pendant light canopies is that this is a two part system with an extra deep ceiling canopy that allows for easier wiring of connections, as well as a wide cover over the canopy that allows you to create pendant lights, swag chandeliers, cluster lights and more with even greater impact.

This Rose One Canopy Kit includes the following: an EXTRA LARGE Rose One Cover (15.75" diameter) with pre-drilled holes; an EXTRA LARGE Extra Deep Rose One Canopy (11.8" diameter); cable clamp strain reliefs; and all brackets & mounting hardware.

Our Rose One Canopy Kits come in a wide variety of colors and designs. And you can choose from the whichever pre-drilled hole pattern works best for you OR purchase one of our Rose One Cover Un-drilled Blanks and you can create whatever pattern you like!