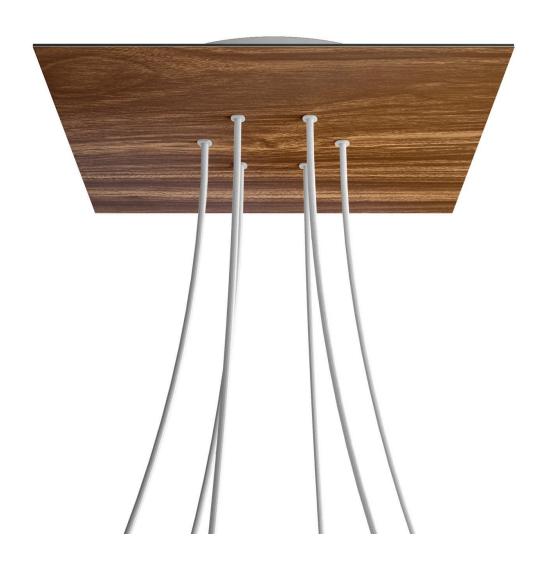

## **Product title:**

6 Holes - EXTRA LARGE Square Ceiling Canopy Kit - Rose One System

### **Product short description:**

This Rose One Canopy Kit comes with EVERYTHING you need to make your own 6 hole pendant light utilizing our EXTRA LARGE Rose One Canopy & square Cover.

What sets the Rose One System apart from our regular pendant light canopies is that this is a two part system with an extra deep ceiling canopy that allows for easier wiring of connections, as well as a wide cover over the canopy that allows you to create pendant lights, swag chandeliers, cluster lights and more with even greater impact.

This Rose One Canopy Kit includes the following: an EXTRA LARGE Rose One Cover (15.75" diameter) with pre-drilled holes; an EXTRA LARGE Extra Deep Rose One Canopy (11.8" diameter); cable clamp strain reliefs; and all brackets & mounting hardware.