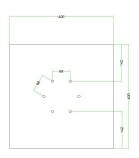

### Technical data for EXTRA LARGE Square Ceiling Canopy Kit - Rose One System

- EXTRA LARGE Extra Deep Rose One Ceiling Canopy
- Diameter: 11.8 inchesHeight: 1.38 inches
- Material: metal
- Bracket fasteners
- 4 Caps and 4 rubber grommets are included for side holes
- EXTRA LARGE Rose One Cover
- Material: aluminum or dibond
- Length of Each Side: 15.75 inches
- Hole diameters: 10 mm (3/8")
- Thickness: if aluminum 1 mm, if dibond 3 mm
- Clear plastic cable clamp strain reliefs included (1 per hole)