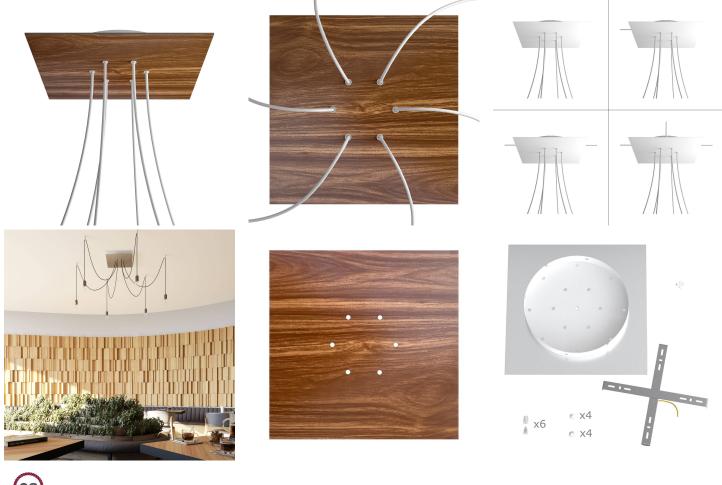

### **Product short description:**

This Rose One Canopy Kit comes with EVERYTHING you need to make your own 6 hole pendant light utilizing our EXTRA LARGE Rose One Canopy & square Cover.

What sets the Rose One System apart from our regular pendant light canopies is that this is a two part system with an extra deep ceiling canopy that allows for easier wiring of connections, as well as a wide cover over the canopy that allows you to create pendant lights, swag chandeliers, cluster lights and more with even greater impact.

This Rose One Canopy Kit includes the following: an EXTRA LARGE Rose One Cover (15.75" diameter) with pre-drilled holes; an EXTRA LARGE Extra Deep Rose One Canopy (11.8" diameter); cable clamp strain reliefs; and all brackets & mounting hardware.

Our Rose One Canopy Kits come in a wide variety of colors and designs. And you can choose from the whichever pre-drilled hole pattern works best for you OR purchase one of our Rose One Cover Un-drilled Blanks and you can create whatever pattern you like!

### Technical data for EXTRA LARGE Square Ceiling Canopy Kit - Rose One System

- EXTRA LARGE Extra Deep Rose One Ceiling Canopy
- Diameter: 11.8 inchesHeight: 1.38 inches
- Material: metal
- Bracket fasteners
- 4 Caps and 4 rubber grommets are included for side holes
- EXTRA LARGE Rose One Cover
- Material: aluminum or dibond
- Length of Each Side: 15.75 inches
- Hole diameters: 10 mm (3/8")
- Thickness: if aluminum 1 mm, if dibond 3 mm
- Clear plastic cable clamp strain reliefs included (1 per hole)