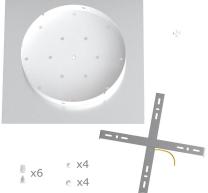

This Rose One Canopy Kit includes the following: an EXTRA LARGE Rose One Cover (15.75" diameter) with pre-drilled holes; an EXTRA LARGE Extra Deep Rose One Canopy (11.8" diameter); cable clamp strain reliefs; and all brackets & mounting hardware.

#### Technical data for EXTRA LARGE Square Ceiling Canopy Kit - Rose One System

- EXTRA LARGE Extra Deep Rose One Ceiling Canopy
- Diameter: 11.8 inches
- Height: 1.38 inches
- Material: metal
- Bracket fasteners
- 4 Caps and 4 rubber grommets are included for side holes
- EXTRA LARGE Rose One Cover
- Material: aluminum or dibond
- Length of Each Side: 15.75 inches
- Hole diameters: 10 mm (3/8")
- Thickness: if aluminum 1 mm, if dibond 3 mm
- Clear plastic cable clamp strain reliefs included (1 per hole)