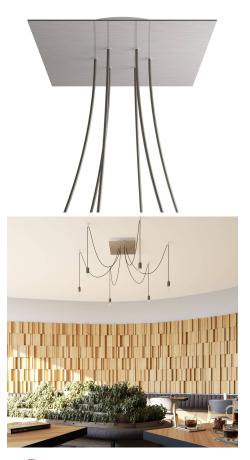

#### **Product short description:**

This Rose One Canopy Kit comes with EVERYTHING you need to make your own 6 hole pendant light utilizing our EXTRA LARGE Rose One Canopy & square Cover.

What sets the Rose One System apart from our regular pendant light canopies is that this is a two part system with an extra deep ceiling canopy that allows for easier wiring of connections, as well as a wide cover over the canopy that allows you to create pendant lights, swag chandeliers, cluster lights and more with even greater impact.

This Rose One Canopy Kit includes the following: an EXTRA LARGE Rose One Cover (15.75" diameter) with pre-drilled holes; an EXTRA LARGE Extra Deep Rose One Canopy (11.8" diameter); cable clamp strain reliefs; and all brackets & mounting hardware.