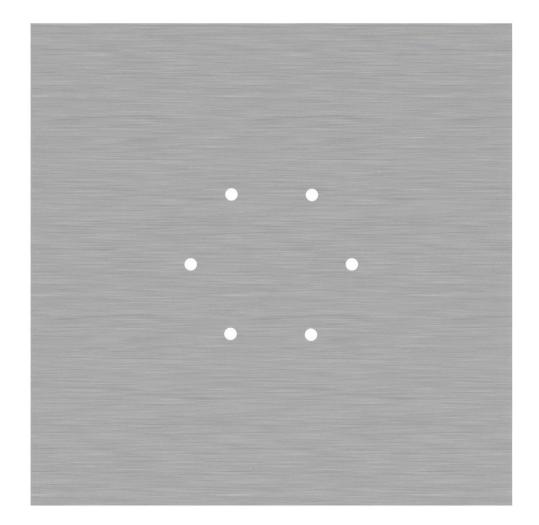

This Rose One Canopy Kit includes the following: an EXTRA LARGE Rose One Cover (15.75" diameter) with pre-drilled holes; an EXTRA LARGE Extra Deep Rose One Canopy (11.8" diameter); cable clamp strain reliefs; and all brackets & mounting hardware.

#### Technical data for EXTRA LARGE Square Ceiling Canopy Kit - Rose One System

- EXTRA LARGE Extra Deep Rose One Ceiling Canopy
- Diameter: 11.8 inches
- Height: 1.38 inches
- Material: metal
- Bracket fasteners
- 4 Caps and 4 rubber grommets are included for side holes
- EXTRA LARGE Rose One Cover
- Material: aluminum or dibond
- Length of Each Side: 15.75 inches
- Hole diameters: 10 mm (3/8")
- Thickness: if aluminum 1 mm, if dibond 3 mm
- Clear plastic cable clamp strain reliefs included (1 per hole)