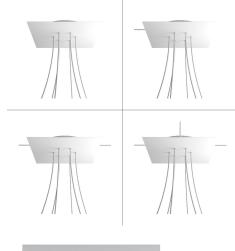

#### **Product short description:**

This Rose One Canopy Kit comes with EVERYTHING you need to make your own 6 hole pendant light utilizing our EXTRA LARGE Rose One Canopy & square Cover.

What sets the Rose One System apart from our regular pendant light canopies is that this is a two part system with an extra deep ceiling canopy that allows for easier wiring of connections, as well as a wide cover over the canopy that allows you to create pendant lights, swag chandeliers, cluster lights and more with even greater impact.

Our Rose One Canopy Kits come in a wide variety of colors and designs. And you can choose from the whichever pre-drilled hole pattern works best for you OR purchase one of our Rose One Cover Un-drilled Blanks and you can create whatever pattern you like!