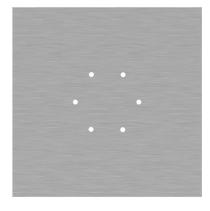

This Rose One Canopy Kit includes the following: an EXTRA LARGE Rose One Cover (15.75" diameter) with pre-drilled holes; an EXTRA LARGE Extra Deep Rose One Canopy (11.8" diameter); cable clamp strain reliefs; and all brackets & mounting hardware.

#### Technical data for EXTRA LARGE Square Ceiling Canopy Kit - Rose One System

- EXTRA LARGE Extra Deep Rose One Ceiling Canopy
- Diameter: 11.8 inches
- Height: 1.38 inches
- Material: metal
- Bracket fasteners
- 4 Caps and 4 rubber grommets are included for side holes
- EXTRA LARGE Rose One Cover
- Material: aluminum or dibond
- Length of Each Side: 15.75 inches
- Hole diameters: 10 mm (3/8")
- Thickness: if aluminum 1 mm, if dibond 3 mm
- Clear plastic cable clamp strain reliefs included (1 per hole)