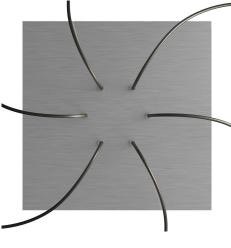

#### **Product short description:**

This Rose One Canopy Kit comes with EVERYTHING you need to make your own 6 hole pendant light utilizing our EXTRA LARGE Rose One Canopy & square Cover.

What sets the Rose One System apart from our regular pendant light canopies is that this is a two part system with an extra deep ceiling canopy that allows for easier wiring of connections, as well as a wide cover over the canopy that allows you to create pendant lights, swag chandeliers, cluster lights and more with even greater impact.

This Rose One Canopy Kit includes the following: an EXTRA LARGE Rose One Cover (15.75" diameter) with pre-drilled holes; an EXTRA LARGE Extra Deep Rose One Canopy (11.8" diameter); cable clamp strain reliefs; and all brackets & mounting hardware.