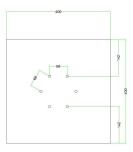

#### Technical data for EXTRA LARGE Square Ceiling Canopy Kit - Rose One System

- EXTRA LARGE Extra Deep Rose One Ceiling Canopy
- Diameter: 11.8 inches
- Height: 1.38 inches
- Material: metal
- Bracket fasteners
- 4 Caps and 4 rubber grommets are included for side holes
- EXTRA LARGE Rose One Cover
- Material: aluminum or dibond
- Length of Each Side: 15.75 inches
- Hole diameters: 10 mm (3/8")
- Thickness: if aluminum 1 mm, if dibond 3 mm
- Clear plastic cable clamp strain reliefs included (1 per hole)