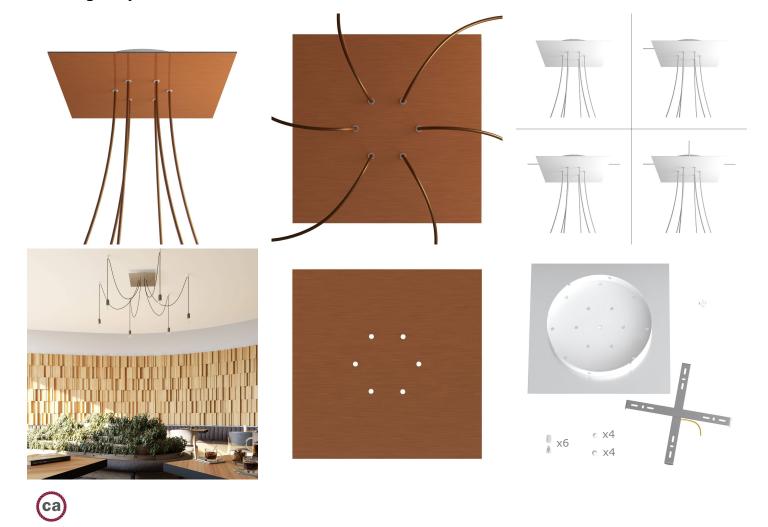

#### **Product short description:**

This Rose One Canopy Kit comes with EVERYTHING you need to make your own 6 hole pendant light utilizing our EXTRA LARGE Rose One Canopy & square Cover.

What sets the Rose One System apart from our regular pendant light canopies is that this is a two part system with an extra deep ceiling canopy that allows for easier wiring of connections, as well as a wide cover over the canopy that allows you to create pendant lights, swag chandeliers, cluster lights and more with even greater impact.

This Rose One Canopy Kit includes the following: an EXTRA LARGE Rose One Cover (15.75" diameter) with pre-drilled holes; an EXTRA LARGE Extra Deep Rose One Canopy (11.8" diameter); cable clamp strain reliefs; and all brackets & mounting hardware.

Our Rose One Canopy Kits come in a wide variety of colors and designs. And you can choose from the whichever pre-drilled hole pattern works best for you OR purchase one of our Rose One Cover Un-drilled Blanks and you can create whatever pattern you like!

#### Technical data for EXTRA LARGE Square Ceiling Canopy Kit - Rose One System

- EXTRA LARGE Extra Deep Rose One Ceiling Canopy
- Diameter: 11.8 inchesHeight: 1.38 inches
- Material: metal
- Bracket fasteners
- 4 Caps and 4 rubber grommets are included for side holes
- EXTRA LARGE Rose One Cover
- Material: aluminum or dibond
- Length of Each Side: 15.75 inches
- Hole diameters: 10 mm (3/8")
- Thickness: if aluminum 1 mm, if dibond 3 mm
- Clear plastic cable clamp strain reliefs included (1 per hole)