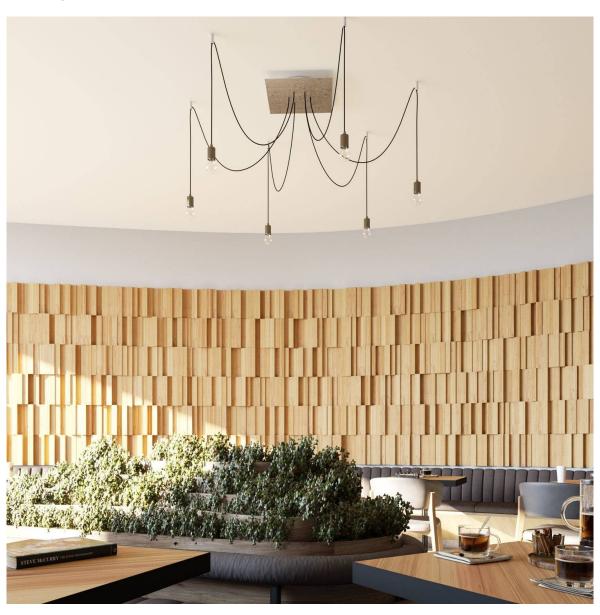

#### **Product short description:**

This Rose One Canopy Kit comes with EVERYTHING you need to make your own 6 hole pendant light utilizing our EXTRA LARGE Rose One Canopy & square Cover.

What sets the Rose One System apart from our regular pendant light canopies is that this is a two part system with an extra deep ceiling canopy that allows for easier wiring of connections, as well as a wide cover over the canopy that allows you to create pendant lights, swag chandeliers, cluster lights and more with even greater impact.

This Rose One Canopy Kit includes the following: an EXTRA LARGE Rose One Cover (15.75" diameter) with pre-drilled holes; an EXTRA LARGE Extra Deep Rose One Canopy (11.8" diameter); cable clamp strain reliefs; and all brackets & mounting hardware.

Our Rose One Canopy Kits come in a wide variety of colors and designs. And you can choose from the whichever pre-drilled hole pattern works best for you OR purchase one of our Rose One Cover Un-drilled Blanks and you can create whatever pattern you like!

#### Technical data for EXTRA LARGE Square Ceiling Canopy Kit - Rose One System

- EXTRA LARGE Extra Deep Rose One Ceiling Canopy
- Diameter: 11.8 inchesHeight: 1.38 inches
- Material: metal
- Bracket fasteners
- 4 Caps and 4 rubber grommets are included for side holes
- EXTRA LARGE Rose One Cover
- Material: aluminum or dibond
- Length of Each Side: 15.75 inches
- Hole diameters: 10 mm (3/8")
- Thickness: if aluminum 1 mm, if dibond 3 mm
- Clear plastic cable clamp strain reliefs included (1 per hole)