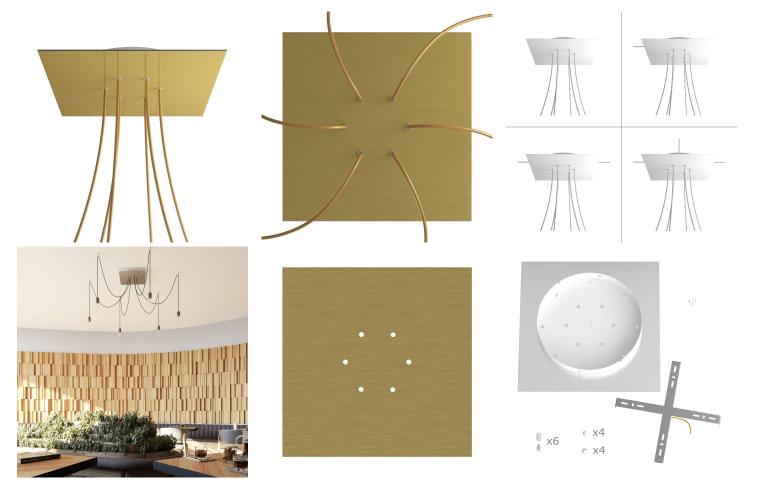

#### **Product short description:**

This Rose One Canopy Kit comes with EVERYTHING you need to make your own 6 hole pendant light utilizing our EXTRA LARGE Rose One Canopy & square Cover.

What sets the Rose One System apart from our regular pendant light canopies is that this is a two part system with an extra deep ceiling canopy that allows for easier wiring of connections, as well as a wide cover over the canopy that allows you to create pendant lights, swag chandeliers, cluster lights and more with even greater impact.

This Rose One Canopy Kit includes the following: an EXTRA LARGE Rose One Cover (15.75" diameter) with pre-drilled holes; an EXTRA LARGE Extra Deep Rose One Canopy (11.8" diameter); cable clamp strain reliefs; and all brackets & mounting hardware.

Our Rose One Canopy Kits come in a wide variety of colors and designs. And you can choose from the whichever pre-drilled hole pattern works best for you OR purchase one of our Rose One Cover Un-drilled Blanks and you can create whatever pattern you like!