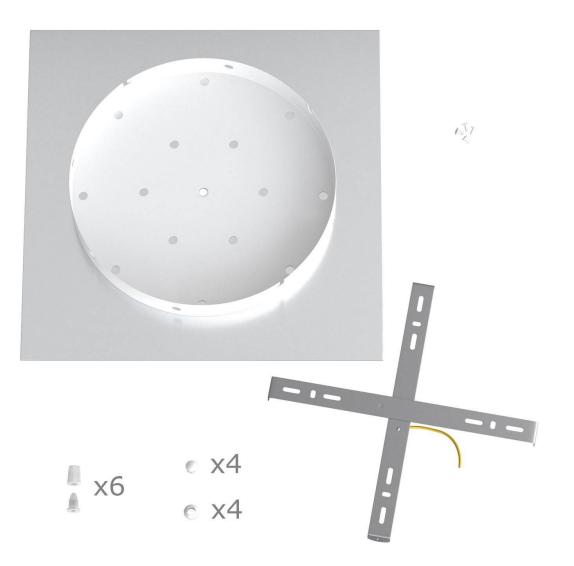

This Rose One Canopy Kit includes the following: an EXTRA LARGE Rose One Cover (15.75" diameter) with pre-drilled holes; an EXTRA LARGE Extra Deep Rose One Canopy (11.8" diameter); cable clamp strain reliefs; and all brackets & mounting hardware.

#### Technical data for EXTRA LARGE Square Ceiling Canopy Kit - Rose One System

- EXTRA LARGE Extra Deep Rose One Ceiling Canopy
- Diameter: 11.8 inches
- Height: 1.38 inches
- Material: metal
- Bracket fasteners
- 4 Caps and 4 rubber grommets are included for side holes
- EXTRA LARGE Rose One Cover
- Material: aluminum or dibond
- Length of Each Side: 15.75 inches
- Hole diameters: 10 mm (3/8")
- Thickness: if aluminum 1 mm, if dibond 3 mm
- Clear plastic cable clamp strain reliefs included (1 per hole)