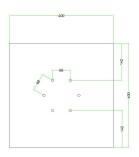

#### Technical data for EXTRA LARGE Square Ceiling Canopy Kit - Rose One System

- EXTRA LARGE Extra Deep Rose One Ceiling Canopy
- Diameter: 11.8 inchesHeight: 1.38 inches
- Material: metal
- Bracket fasteners
- 4 Caps and 4 rubber grommets are included for side holes
- EXTRA LARGE Rose One Cover
- Material: aluminum or dibond
- Length of Each Side: 15.75 inches
- Hole diameters: 10 mm (3/8")
- Thickness: if aluminum 1 mm, if dibond 3 mm
- Clear plastic cable clamp strain reliefs included (1 per hole)