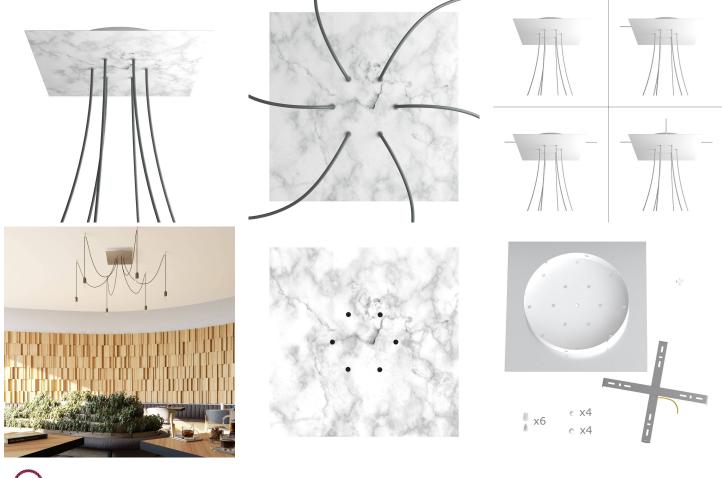

#### **Product short description:**

This Rose One Canopy Kit comes with EVERYTHING you need to make your own 6 hole pendant light utilizing our EXTRA LARGE Rose One Canopy & square Cover.

What sets the Rose One System apart from our regular pendant light canopies is that this is a two part system with an extra deep ceiling canopy that allows for easier wiring of connections, as well as a wide cover over the canopy that allows you to create pendant lights, swag chandeliers, cluster lights and more with even greater impact.

This Rose One Canopy Kit includes the following: an EXTRA LARGE Rose One Cover (15.75" diameter) with pre-drilled holes; an EXTRA LARGE Extra Deep Rose One Canopy (11.8" diameter); cable clamp strain reliefs; and all brackets & mounting hardware.

Our Rose One Canopy Kits come in a wide variety of colors and designs. And you can choose from the whichever pre-drilled hole pattern works best for you OR purchase one of our Rose One Cover Un-drilled Blanks and you can create whatever pattern you like!