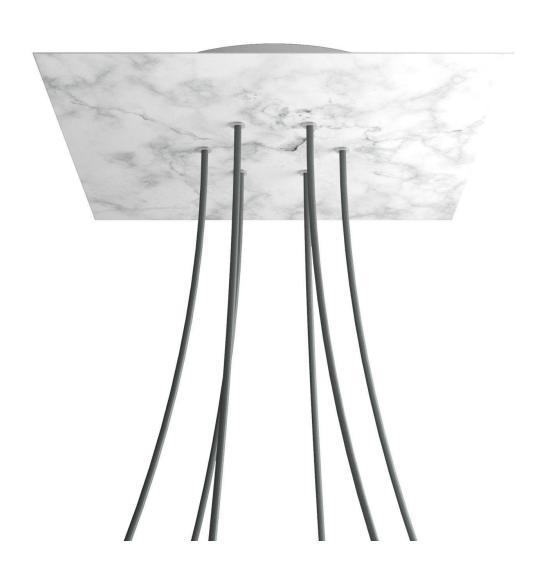

#### **Product short description:**

This Rose One Canopy Kit comes with EVERYTHING you need to make your own 6 hole pendant light utilizing our EXTRA LARGE Rose One Canopy & square Cover.

What sets the Rose One System apart from our regular pendant light canopies is that this is a two part system with an extra deep ceiling canopy that allows for easier wiring of connections, as well as a wide cover over the canopy that allows you to create pendant lights, swag chandeliers, cluster lights and more with even greater impact.

This Rose One Canopy Kit includes the following: an EXTRA LARGE Rose One Cover (15.75" diameter) with pre-drilled holes; an EXTRA LARGE Extra Deep Rose One Canopy (11.8" diameter); cable clamp strain reliefs; and all brackets & mounting hardware.