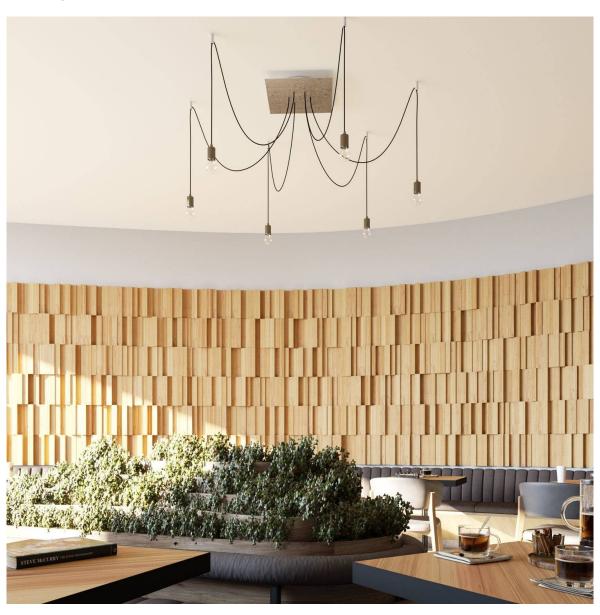

#### **Product short description:**

This Rose One Canopy Kit comes with EVERYTHING you need to make your own 6 hole pendant light utilizing our EXTRA LARGE Rose One Canopy & square Cover.

What sets the Rose One System apart from our regular pendant light canopies is that this is a two part system with an extra deep ceiling canopy that allows for easier wiring of connections, as well as a wide cover over the canopy that allows you to create pendant lights, swag chandeliers, cluster lights and more with even greater impact.

This Rose One Canopy Kit includes the following: an EXTRA LARGE Rose One Cover (15.75" diameter) with pre-drilled holes; an EXTRA LARGE Extra Deep Rose One Canopy (11.8" diameter); cable clamp strain reliefs; and all brackets & mounting hardware.

Our Rose One Canopy Kits come in a wide variety of colors and designs. And you can choose from the whichever pre-drilled hole pattern works best for you OR purchase one of our Rose One Cover Un-drilled Blanks and you can create whatever pattern you like!