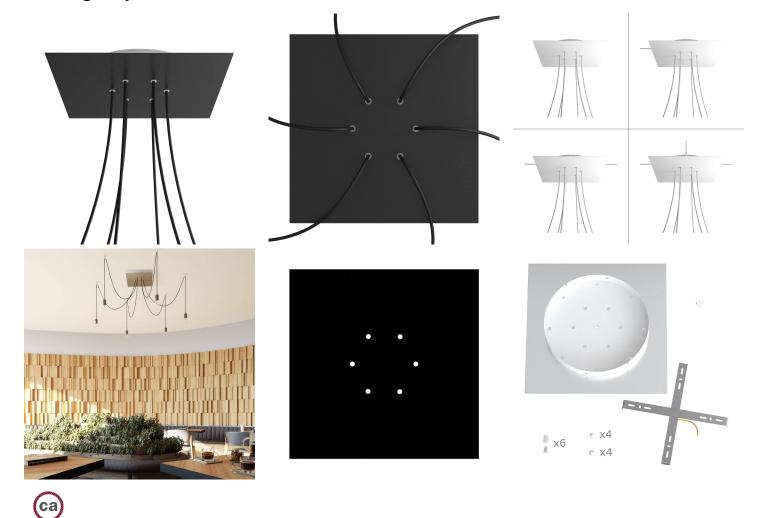

## **Product title:**

6 Holes - EXTRA LARGE Square Ceiling Canopy Kit - Rose One System

This Rose One Canopy Kit includes the following: an EXTRA LARGE Rose One Cover (15.75" diameter) with pre-drilled holes; an EXTRA LARGE Extra Deep Rose One Canopy (11.8" diameter); cable clamp strain reliefs; and all brackets & mounting hardware.

#### Technical data for EXTRA LARGE Square Ceiling Canopy Kit - Rose One System

- EXTRA LARGE Extra Deep Rose One Ceiling Canopy
- Diameter: 11.8 inchesHeight: 1.38 inches
- Material: metal
- Bracket fasteners
- 4 Caps and 4 rubber grommets are included for side holes
- EXTRA LARGE Rose One Cover
- Material: aluminum or dibond
- Length of Each Side: 15.75 inches
- Hole diameters: 10 mm (3/8")
- Thickness: if aluminum 1 mm, if dibond 3 mm
- Clear plastic cable clamp strain reliefs included (1 per hole)