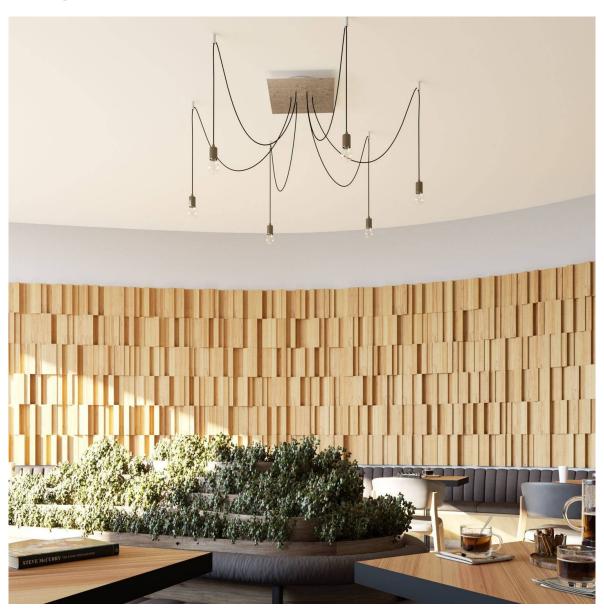

#### **Product short description:**

This Rose One Canopy Kit comes with EVERYTHING you need to make your own 6 hole pendant light utilizing our EXTRA LARGE Rose One Canopy & square Cover.

What sets the Rose One System apart from our regular pendant light canopies is that this is a two part system with an extra deep ceiling canopy that allows for easier wiring of connections, as well as a wide cover over the canopy that allows you to create pendant lights, swag chandeliers, cluster lights and more with even greater impact.

This Rose One Canopy Kit includes the following: an EXTRA LARGE Rose One Cover (15.75" diameter) with pre-drilled holes; an EXTRA LARGE Extra Deep Rose One Canopy (11.8" diameter); cable clamp strain reliefs; and all brackets & mounting hardware.

Our Rose One Canopy Kits come in a wide variety of colors and designs. And you can choose from the whichever pre-drilled hole pattern works best for you OR purchase one of our Rose One Cover Un-drilled Blanks and you can create whatever pattern you like!