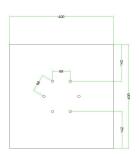

#### Technical data for EXTRA LARGE Square Ceiling Canopy Kit - Rose One System

- EXTRA LARGE Extra Deep Rose One Ceiling Canopy
- Diameter: 11.8 inchesHeight: 1.38 inches
- Material: metal
- Bracket fasteners
- 4 Caps and 4 rubber grommets are included for side holes
- EXTRA LARGE Rose One Cover
- Material: aluminum or dibond
- Length of Each Side: 15.75 inches
- Hole diameters: 10 mm (3/8")
- Thickness: if aluminum 1 mm, if dibond 3 mm
- Clear plastic cable clamp strain reliefs included (1 per hole)