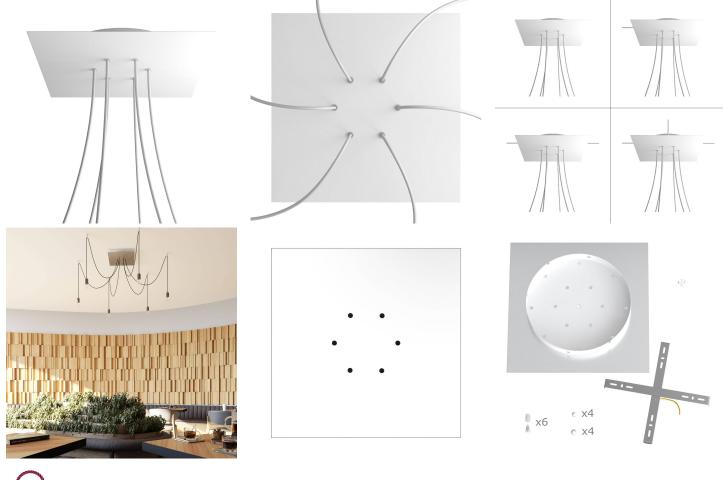

## **Product title:**

6 Holes - EXTRA LARGE Square Ceiling Canopy Kit - Rose One System

#### **Product short description:**

This Rose One Canopy Kit comes with EVERYTHING you need to make your own 6 hole pendant light utilizing our EXTRA LARGE Rose One Canopy & square Cover.

What sets the Rose One System apart from our regular pendant light canopies is that this is a two part system with an extra deep ceiling canopy that allows for easier wiring of connections, as well as a wide cover over the canopy that allows you to create pendant lights, swag chandeliers, cluster lights and more with even greater impact.

This Rose One Canopy Kit includes the following: an EXTRA LARGE Rose One Cover (15.75" diameter) with pre-drilled holes; an EXTRA LARGE Extra Deep Rose One Canopy (11.8" diameter); cable clamp strain reliefs; and all brackets & mounting hardware.

Our Rose One Canopy Kits come in a wide variety of colors and designs. And you can choose from the whichever pre-drilled hole pattern works best for you OR purchase one of our Rose One Cover Un-drilled Blanks and you can create whatever pattern you like!

#### Technical data for EXTRA LARGE Square Ceiling Canopy Kit - Rose One System

- EXTRA LARGE Extra Deep Rose One Ceiling Canopy
- Diameter: 11.8 inchesHeight: 1.38 inches
- Material: metal
- Bracket fasteners
- 4 Caps and 4 rubber grommets are included for side holes
- EXTRA LARGE Rose One Cover
- Material: aluminum or dibond
- Length of Each Side: 15.75 inches
- Hole diameters: 10 mm (3/8")
- Thickness: if aluminum 1 mm, if dibond 3 mm
- Clear plastic cable clamp strain reliefs included (1 per hole)